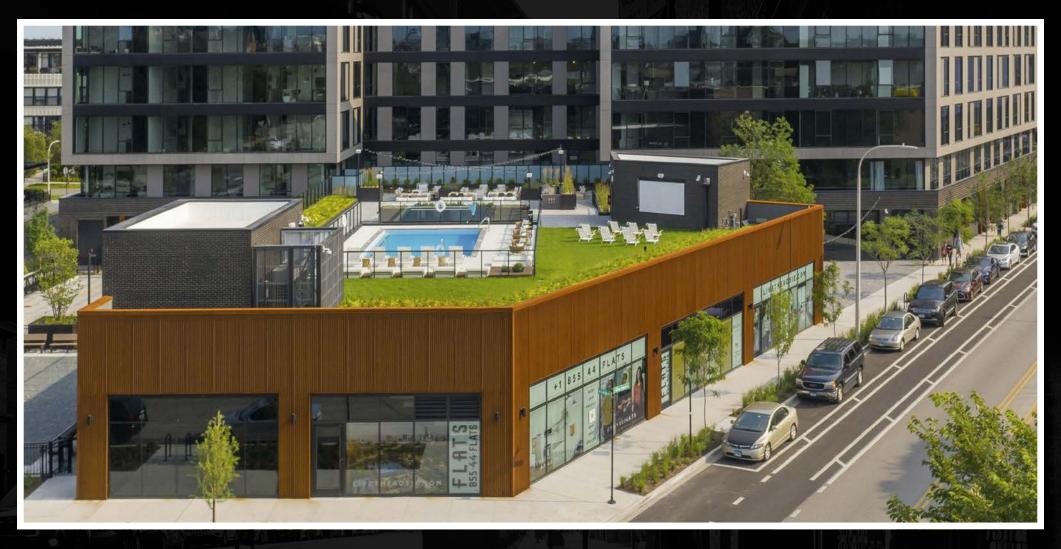

#### PILSEN

- The two retail spaces are located in The Rosie, a new construction mixed-use development in Chicago's Pilsen neighborhood
- The project is uniquely located between the Illinois Medical District, University Village and Pilsen
- The Rosie, developed by Cedar St., features 202 luxury units in addition to the ground floor retail
- The project is immediately adjacent to Univerity Commons consisting of another 900+ residential units
- The retail spaces have prominent visibility along Blue Island with high ceilings, a massive outdoor area for patio seating and the opportunity for adjacent surface parking
- Ideal for a mix of retail uses including restaurant, convenience, medical and fitness
- Area co-tenants include Hai Sous, S.K.Y., Honky Tonk BBQ, La Luna, Giordano's, La Vaca, Pilsen Yards, Simone's and University Commons

## **SPACE AVAILABLE** +/-2,036 sqft 14TH STREET Northeast corner of 15th Retail 2 4,912 SF +/- **4,912** sqft SOUTH SUPERING ALTERNATION OF THE SOUTH SUPERING AND ALTERNATION OF TH Southeast corner of 14th Retail Two can be demised into two separate spaces measuring 1,689 sf & Exterior 2,674 sf Courtyard RACINE AVENUE Retail 1 2,036 SF