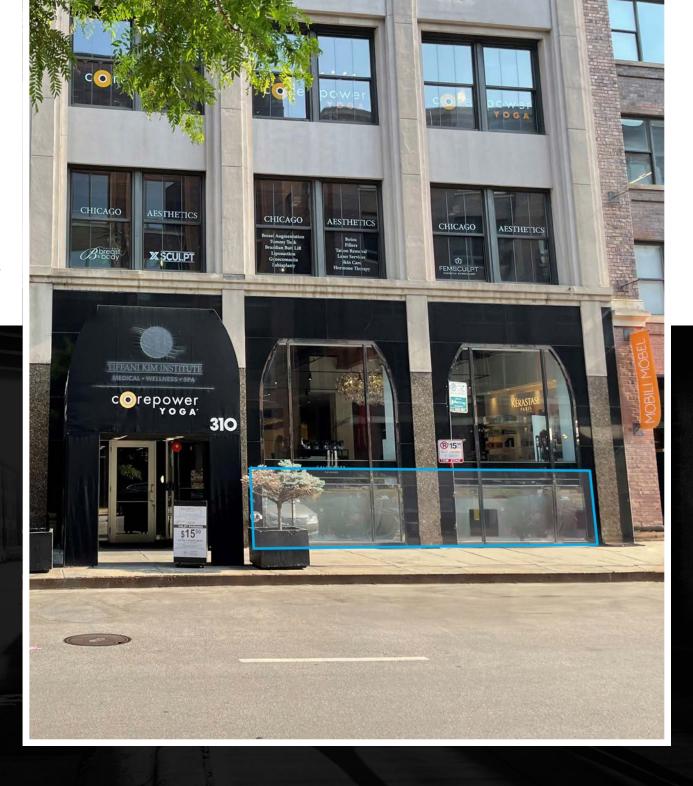

310 W. Superior Street CHICAGO, ILLINOIS

#### RIVER NORTH

- Located in River North steps from the Brown/Purple "L" stop with over 1.98M rides per year
- Join CorePower Yoga and Salon Buzz
- Valet parking available during business hours with additional parking available nearby
- Large windows fronting Superior Street provide an abundance of natural light and signage opportunities

#### **NEIGHBORING RETAILERS**

CorePower Yoga, Salon Buzz, Luminaire, Club Lago, Starbucks, Walgreens, and Lightology

CANVAS