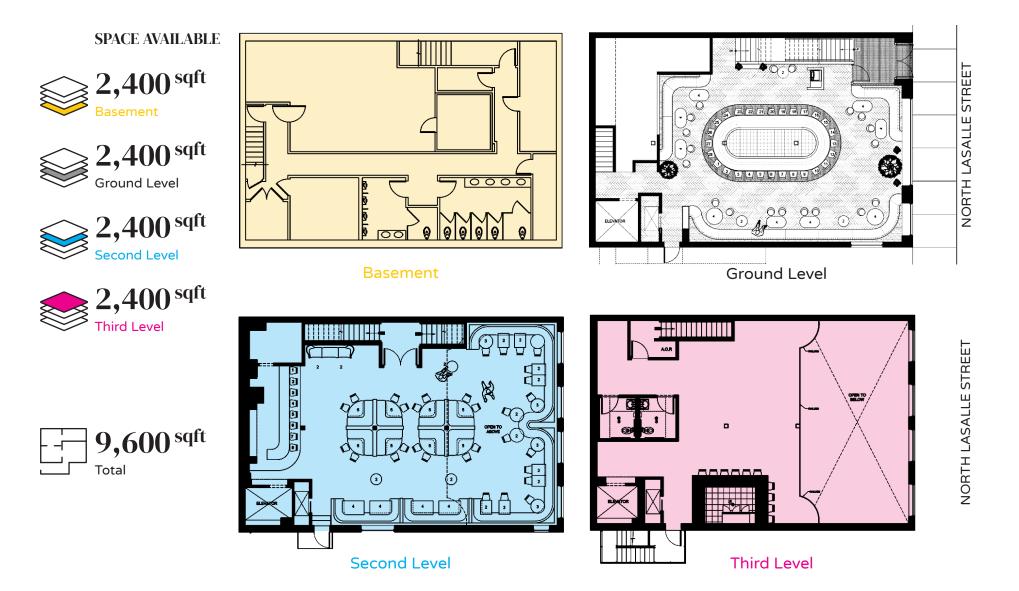

ate.com 414.380.1555

KATE WYANT kwyant@canvasrealestate.com 630.730.5239



#### **DEMOGRAPHICS**



125k+ Total Population

34k+ 8.3k+ 0.5 Miles 0.25 Miles Average HH Income 1 Mile 193k+ 202k+ 0.5 Miles 0.25 Miles

**\$183k**+

\$



567k+ Daytime Population <sup>1 Mile</sup> 159k+ 31.2k+ 0.5 Miles 0.25 Miles





- Single-tenant restaurant building in the heart of River North, with excellent exposure on LaSalle (20,000 VPD) along with considerable pedestrian traffic
- 2 blocks from CTA "L" train at Merchandise Mart (Purple, Brown Lines and 4 blocks from Clark & Lake (Blue, Green, Orange, Brown, Pink Lines)
- Neighborhood tenants include SUNDA, Joy District, Hubbard Inn, Foxtrot, Lou Malnati's, Solita Tacos & Margaritas and The Hawksmoor (coming soon)





# CANVAS

### **FLOOR PLANS**





#### **STREET MAP**

444 N. LaSalle Drive CHICAGO, ILLINOIS



FOR MORE INFORMATION, PLEASE CONTACT

ANTHONY CAMPAGNI ac@canvasrealestate.com 847.651.8669

ELAN RASANSKY elan@canvasrealestate.com 414.380.1555

KATE WYANT kwyant@canvasrealestate.com 630.730.5239



CANVAS

Ν