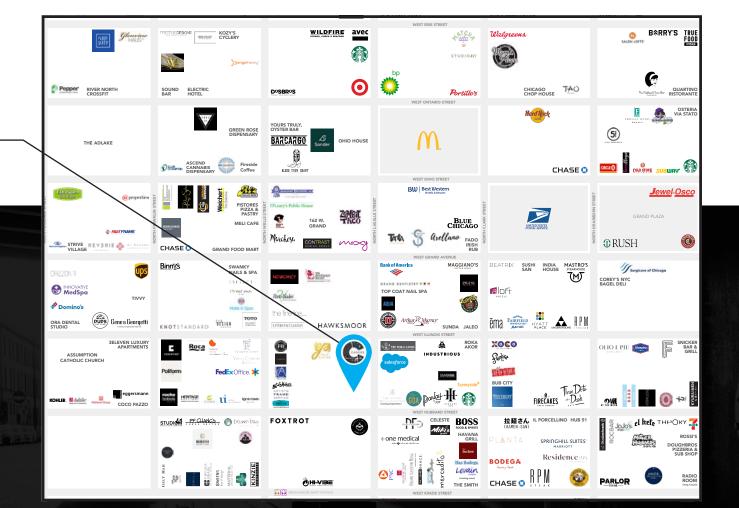

- Single-tenant restaurant building in the heart of River North, with excellent exposure on LaSalle (20,000 VPD) along with considerable pedestrian traffic
- 2 blocks from CTA "L" train at Merchandise Mart (Purple, Brown Lines and 4 blocks from Clark & Lake (Blue, Green, Orange, Brown, Pink Lines)
- Neighborhood tenants include SUNDA, Joy District, Hubbard Inn, Foxtrot, Lou Malnati's, Solita Tacos & Margaritas and The Hawksmoor (coming soon)

#### **STREET MAP**

444 N. LaSalle Drive CHICAGO, ILLINOIS

FOR MORE INFORMATION, PLEASE CONTACT

ANTHONY CAMPAGNI ac@canvasrealestate.com 847.651.8669

ELAN RASANSKY elan@canvasrealestate.com 414.380.1555

KATE WYANT kwyant@canvasrealestate.com 630.730.5239