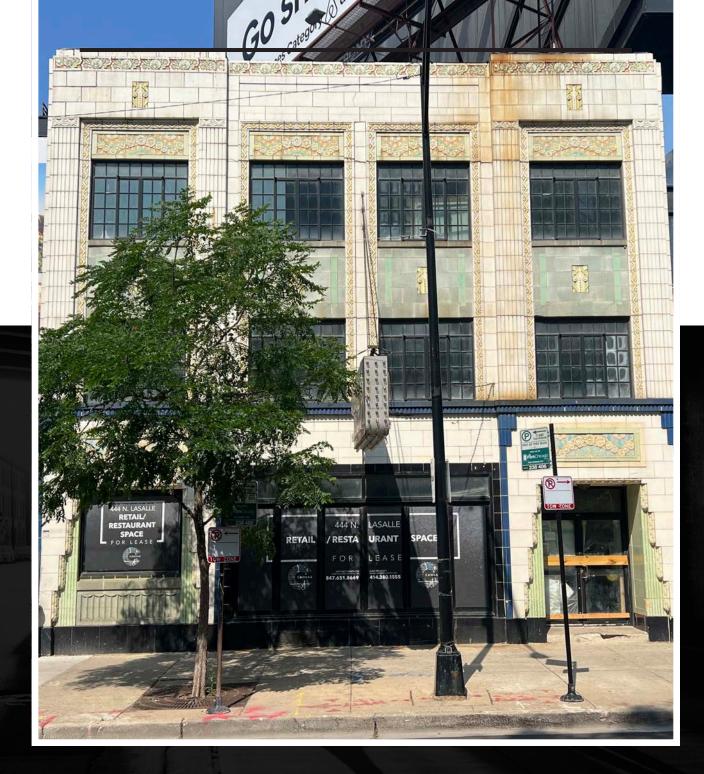

## 444 N. LaSalle Drive CHICAGO, ILLINOIS

## Retail Space Available

Southwest corner of LaSalle & Illinois

- Single-tenant restaurant building in the heart of River North, with excellent exposure on LaSalle (20,000 VPD) along with considerable pedestrian traffic
- 2 blocks from CTA "L" train at Merchandise Mart (Purple, Brown Lines and 4 blocks from Clark & Lake (Blue, Green, Orange, Brown, Pink Lines)
- Neighborhood tenants include SUNDA, Joy District, Hubbard Inn, Foxtrot, Lou Malnati's, Solita Tacos & Margaritas and The Hawksmoor (coming soon)