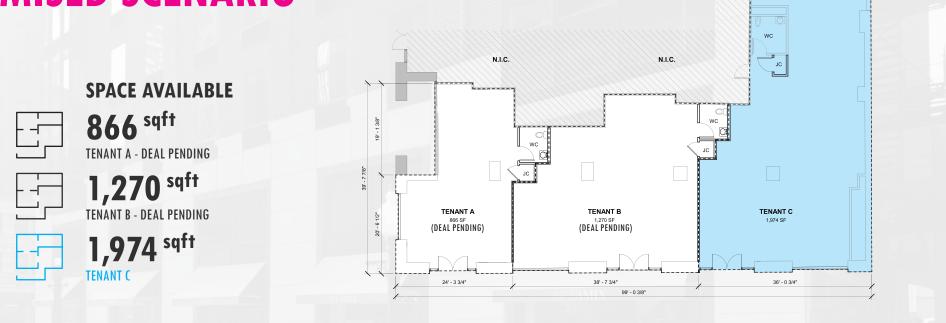

## MULTI TENANT PLAN DEMISED SCENARIO

N.I.C.

900 NORTH RUSH IS LOCATED **IN CHICAGO'S PREMIER DESTINATION** FOR LUXURY LIVING, SHOPPING, DINING AND ENTERTAINMENT **IN THE PRESTIGIOUS GOLD COAST NEIGHBORHOOD WITHIN FOUR BLOCKS** OF + 6,000 KEYS AND 35 HOTELS,**INCLUDING THE FOUR SEASONS, THE** WALDORF ASTORIA, THE VICEROY, THE **RITZ CARLTON AND THE PENINSULA.** 