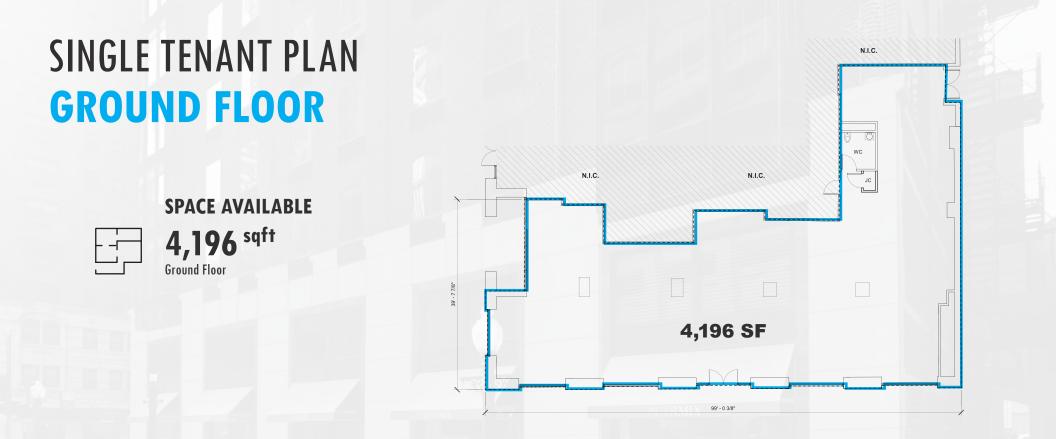

## 900 N. RUSH **NORTHWEST CORNER OF RUSH & DELAWARE**

P. 9

H

ЪЦ

88

Β 8 U U

NTERMIX

PREMIER 4,196 SF GROUND FLOOR OPPORTUNITY AT THE NORTHWEST CORNER OF RUSH AND DELAWARE **95 FT** OF FRONTAGE ALONG RUSH