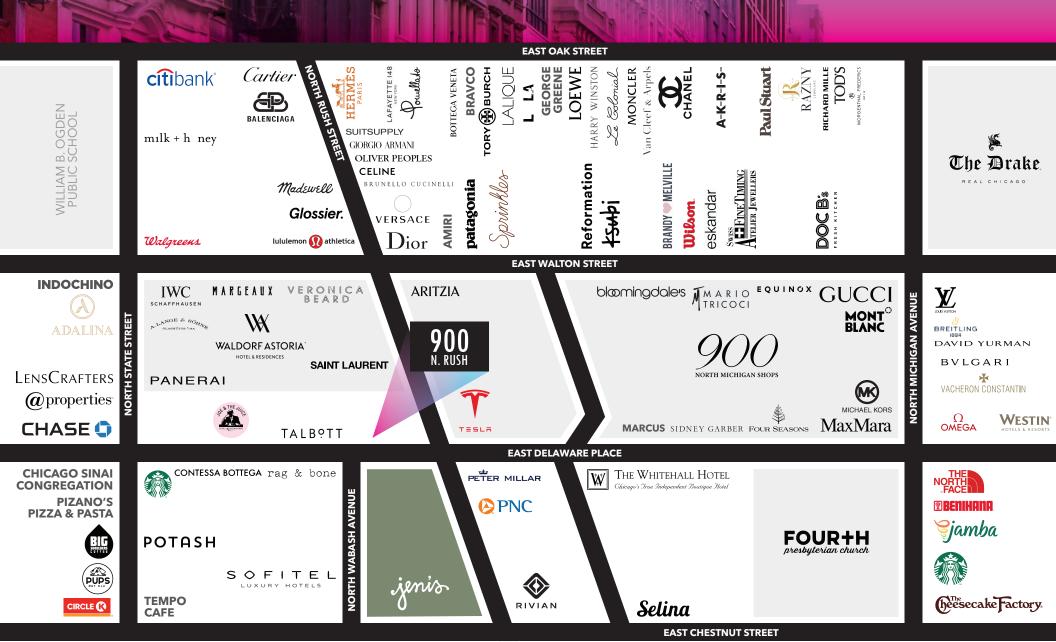

## MULTI TENANT PLAN DEMISED SCENARIO

N.I.C.

900 NORTH RUSH IS LOCATED **IN CHICAGO'S PREMIER DESTINATION** FOR LUXURY LIVING, SHOPPING, DINING AND ENTERTAINMENT **IN THE PRESTIGIOUS GOLD COAST NEIGHBORHOOD WITHIN FOUR BLOCKS** OF + 6,000 KEYS AND 35 HOTELS,**INCLUDING THE FOUR SEASONS, THE** WALDORF ASTORIA, THE VICEROY, THE **RITZ CARLTON AND THE PENINSULA.** 

+54M VISITORS TO CHICAGO IN 2018

## **+10B** RETAIL SALES IN 2018 ON MAG MILE AND GOLD COAST

**+30B** RETAIL SALES IN 2018 WITHIN A HALF-MILE RADIUS

**+300M** ANNUAL RESTAURANT SALES WITHIN A 3-BLOCK RADIUS