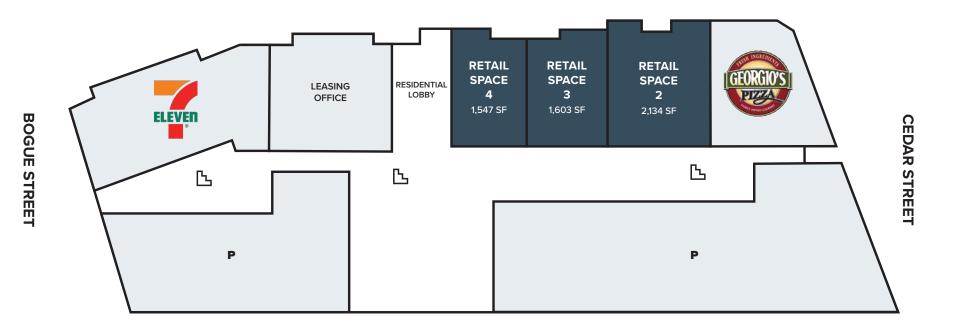

# SQUARE FEET AVAILABLE

5,284 Square Feet – Current tenants in the project are 7/Eleven and Georgio's Pizza

### **RETAIL MAP**

SITE PLAN

JOHN BASSI 773.887.8218 Jbassi@canvasrealestate.com

ANDREW BECKER 773.887.8219 Abecker@canvasrealestate.com

MICHAEL WEXLER 773.887.8220 Mwexler@canvasrealestate.com