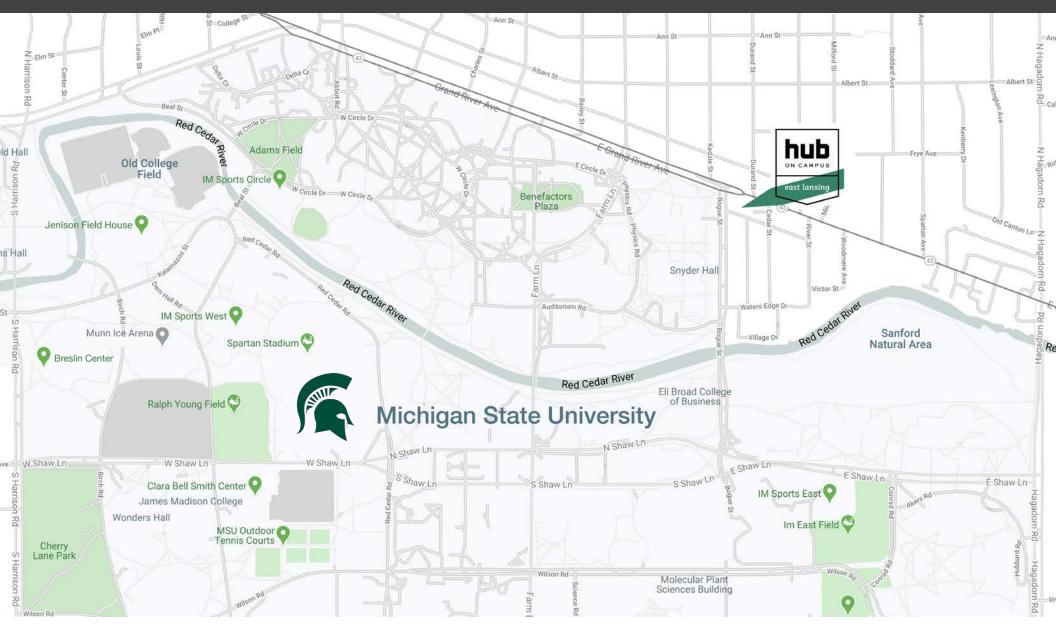

### **OVERVIEW MAP**

MICHIGAN STATE UNIVERSITY UNDERGRADUATE STUE

UNDERGRADUATE STUDENTS ± 39,000 | GRADUATE STUDENTS ± 11,000 | FACULTY STAFF ± 13,000

HUB EAST LANSING Bougue & Cedar | East Lansing, MI