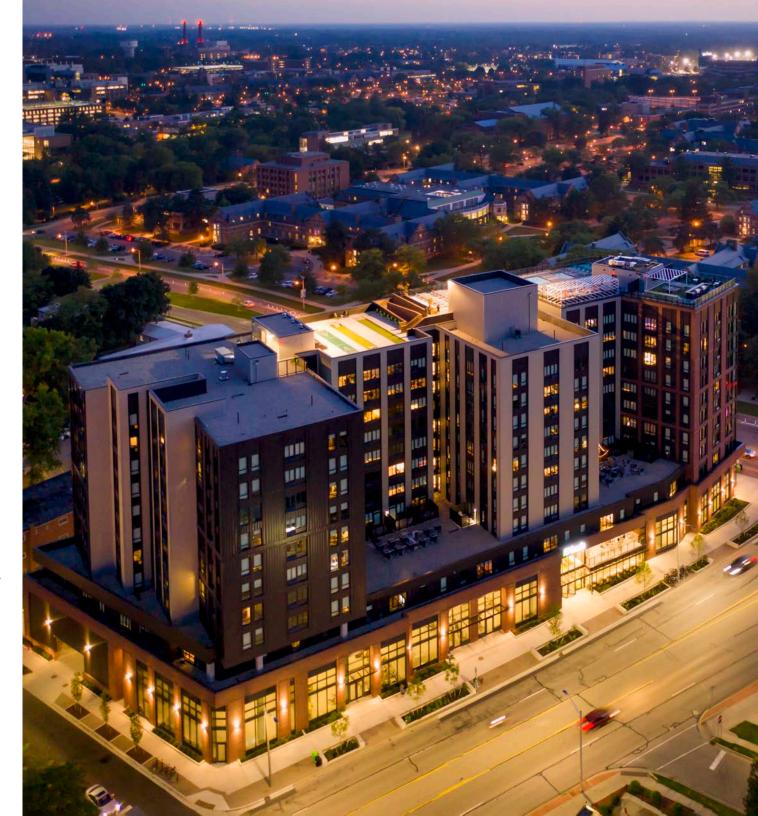

Hub On Campus East Lansing East River Road between Bogue & Cedar

5,284sF Retail/Restaurant Space

#### **PROPERTY DETAILS**

- New construction mixed-use residential and retail project delivered in 2019
- 347 units with 568 beds, the ground floor contains a total of 11,228 square feet of retail
- Site is ideally located along heavily traveled East Grand River Road, 1 block from the main entrance to Michigan State University
- Perfect for a variety of retail uses with the ability to accommodate restaurant requirements