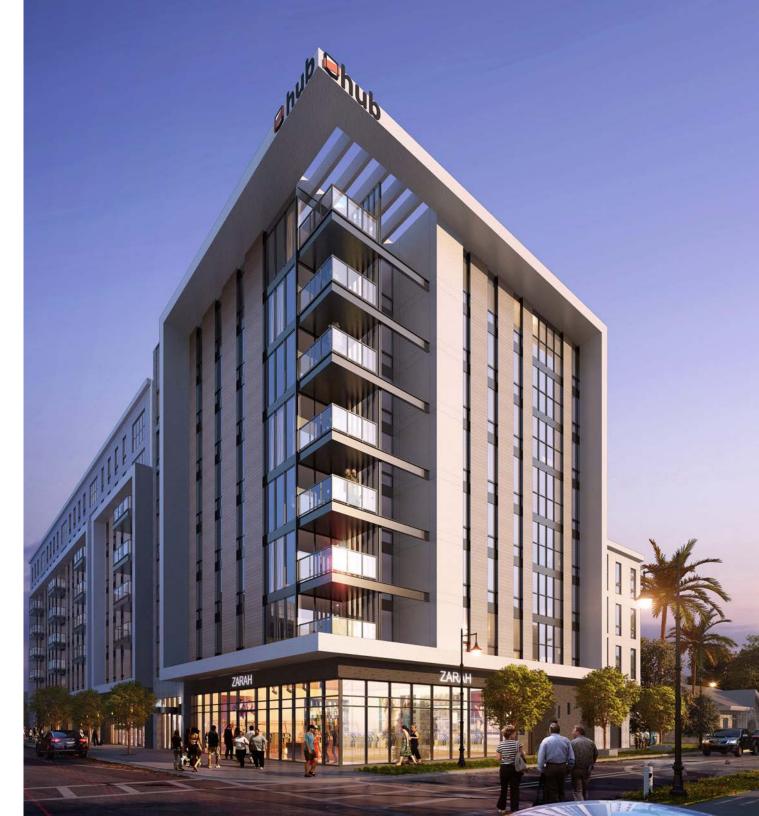

# **Hub On Campus Gainesville University** 1103 W. University Avenue

9,687<sub>SF</sub> Retail/Restaurant Space

# **HUB GAINESVILLE UNIVERSITY**

1103 W. University Ave | Gainesville, FL

#### **PROPERTY DETAILS**

- New construction mixed-use residential and retail project delivering in Spring 2020
- The development features 661 beds, the ground floor contains a total of 9,687 square feet of retail
- Great location along 13th Street a block North of campus and University Avenue
- Perfect for a variety of retail uses with the ability to accommodate restaurant requirements