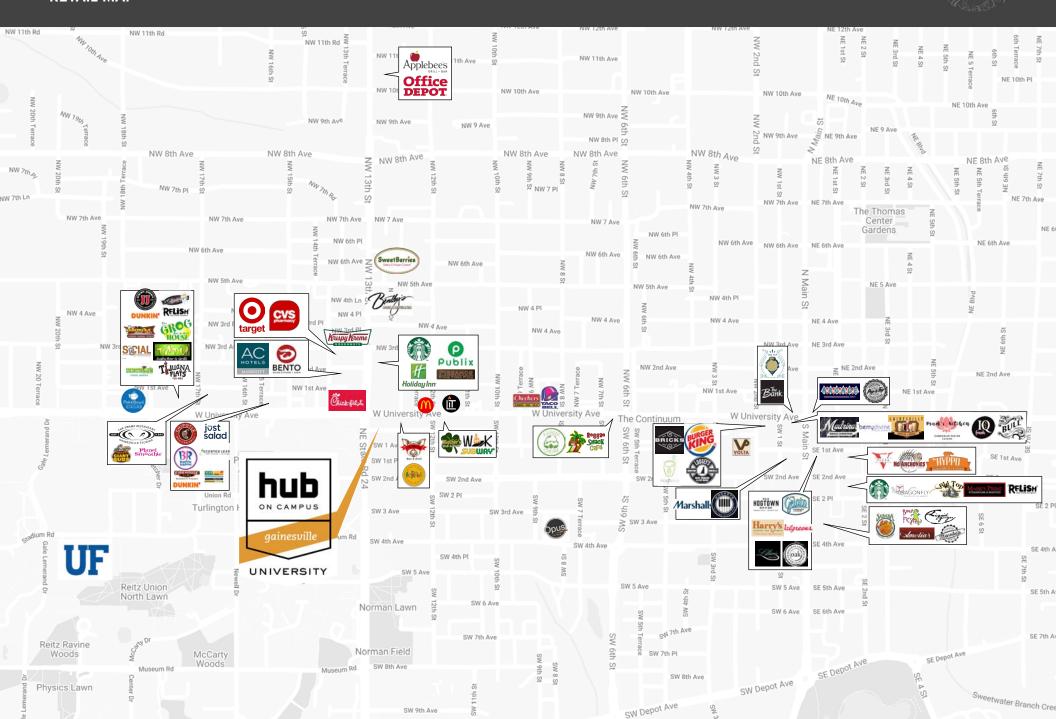

#### **OVERVIEW MAP**

# **AREA CO-TENANTS**

Krispy Kreme, Italian Gator Pizza, Relish University Avenue, Chick-fil-a, Chipotle, Target, CVS, Publix, Walgreens, Felipe's Mexican Taqueria, Taco Bell, The Social at Midtown, Bank of America, McDonald's