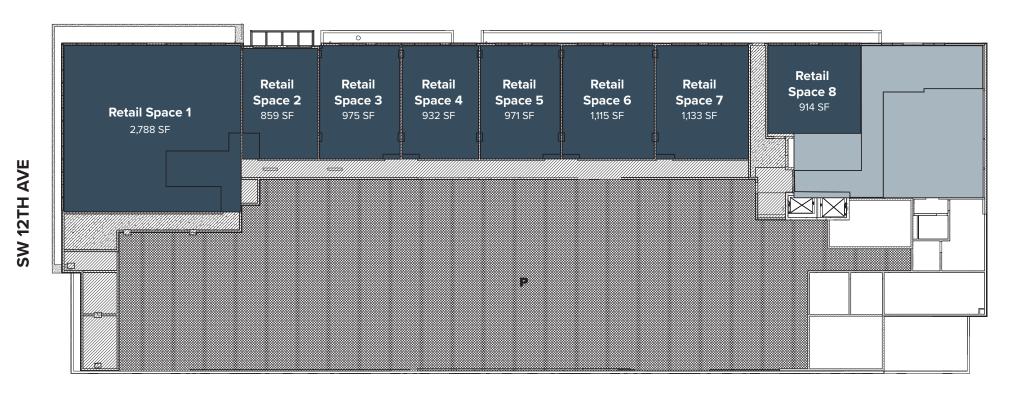

#### **RETAIL MAP**

# **W UNIVERSITY AVE**

# **SQUARE FEET AVAILABLE**

9,687 ft<sup>2</sup> retail available