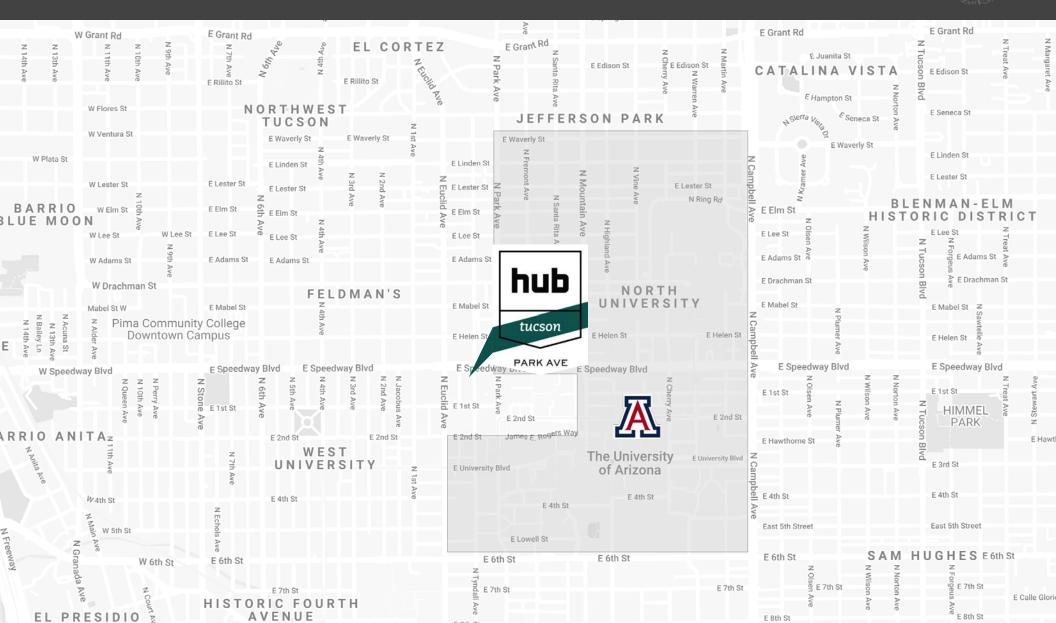

te District
- Main Gate District has emerged as the premier location for off-campus life for both students and the post grad community
- The location and project is ideal for a number of retail uses including sofft and hard goods, coffee, dining, fitness and other service oriented retail

## **SQUARE FEET AVAILABLE**

9,329 ft<sup>2</sup> retail available

## **AREA CO-TENANTS**

Potbelly, Teaholic, Panera Bread, Gentle Ben's Brewing, Chipotle, Starbucks, Illegal Pete's, Pitaya, Saguaro Gril

## **DEMOGRAPHICS**

**Estimated Population** 

1 mi: 25,040 | 3 mi : 140,658 | 5 mi: 303,866

**Estimated Households** 

1 mi: 8,936 | 3 mi: 59,242 | 5 mi: 126,556

**Estimated Median Age** 

1 mi: 26.5 | 3 mi: 32.0 | 5 mi: 33.7

**Estimated Total Employees** 

53,388

# CANVAS

## **OVERVIEW MAP**





## CANVAS

## **RETAIL MAP**



## **SITE PLAN**



## **E SPEEDWAY BLVD**







## **JOHN BASSI**

773.887.8218 Jbassi@canvasrealestate.com

## **ANDREW BECKER**

773.887.8219 Abecker@canvasrealestate.com

## **MICHAEL WEXLER**

773.887.8220 Mwexler@canvasrealestate.com