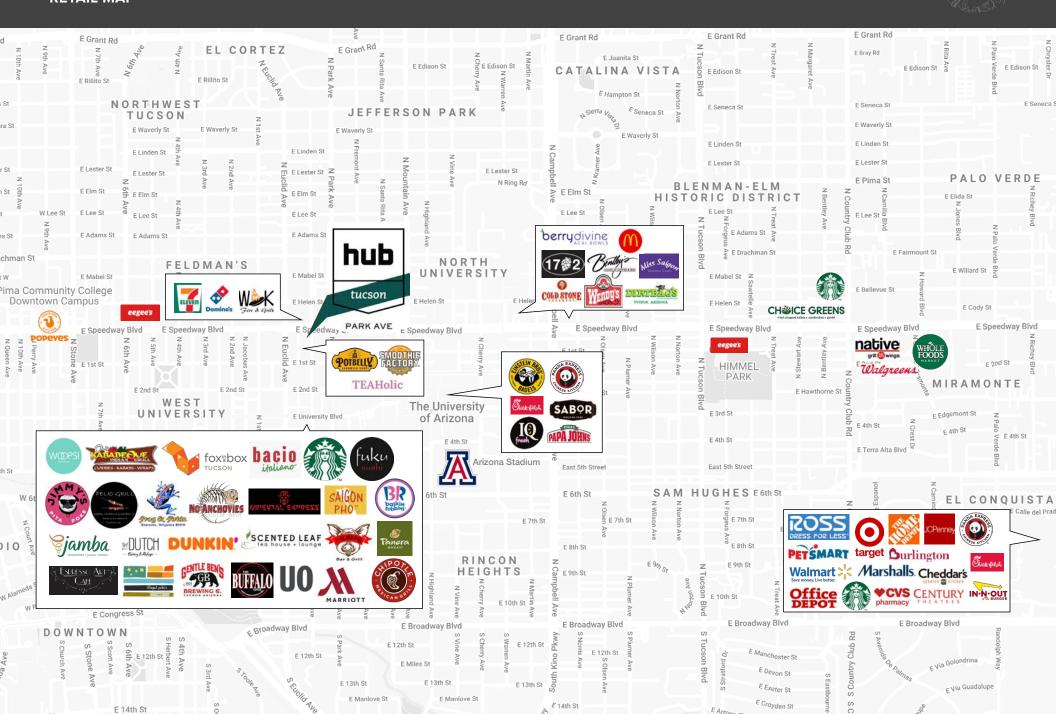

## **RETAIL MAP**

## **AREA CO-TENANTS**

Potbelly, Teaholic, Panera Bread, Gentle Ben's Brewing, Chipotle, Starbucks, Illegal Pete's, Pitaya, Saguaro Gril