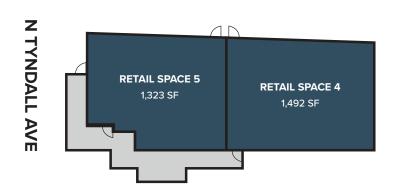

## **SITE PLAN**

## **SQUARE FEET AVAILABLE**

9,329 ft<sup>2</sup> retail available