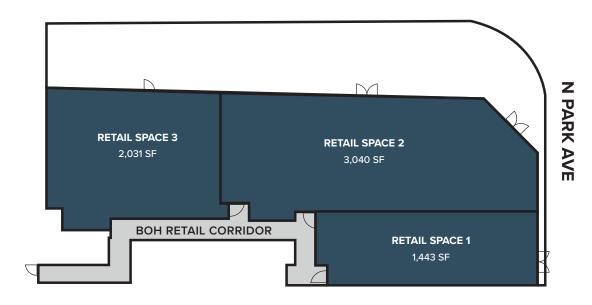

## **SITE PLAN**

## **SQUARE FEET AVAILABLE**

9,329 ft<sup>2</sup> retail available