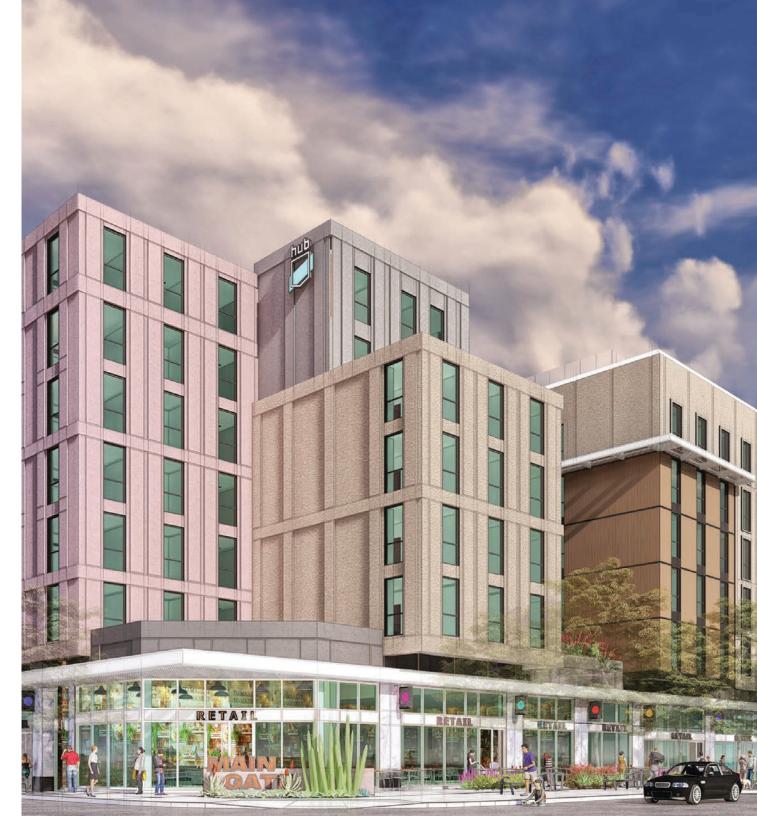

## **Hub On Campus Tucson Park Ave**

South West Corner of Speedway Boulevard and Park Avenue

9,329<sub>SF</sub> Retail/Restaurant Space

### PROPERTY DETAILS

- New construction mixed-use residential and retail project to deliver in the summer of 2021.
- The development features 159 units, 487 beds and 9,329 square feet of retail space
- The site is phenomenally located at the southwest corner of Speedway Boulevard and Park Avenue in the Main Gate District
- Main Gate District has emerged as the premier location for off-campus life for both students and the post grad community
- The location and project is ideal for a number of retail uses including sofft and hard goods, coffee, dining, fitness and other service oriented retail

## **SQUARE FEET AVAILABLE**

9,329 ft<sup>2</sup> retail available