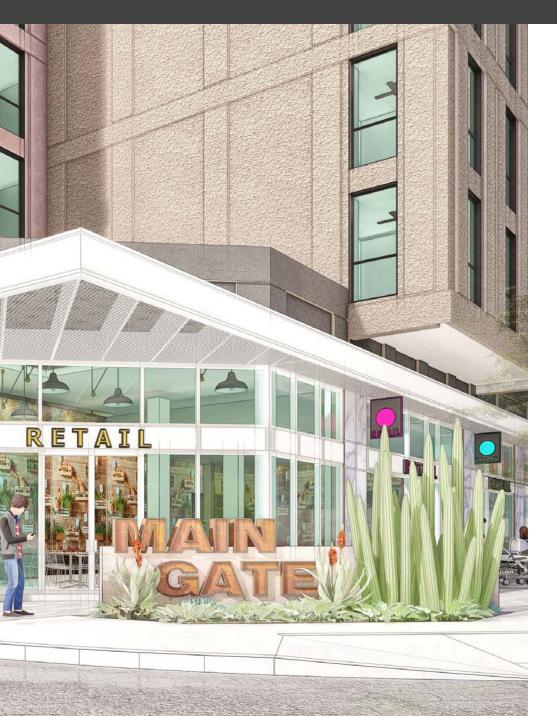

## **Hub On Campus Tucson Park Ave**

South West Corner of Speedway Boulevard and Park Avenue

9,329<sub>SF</sub> Retail/Restaurant Space

### PROPERTY DETAILS

- New construction mixed-use residential and retail project to deliver in the summer of 2021.
- The development features 159 units, 487 beds and 9,329 square feet of retail space
- The site is phenomenally located at the southwest corner of Speedway Boulevard and Park Avenue in the Main Gate District
- Main Gate District has emerged as the premier location for off-campus life for both students and the post grad community
- The location and project is ideal for a number of retail uses including sofft and hard goods, coffee, dining, fitness and other service oriented retail