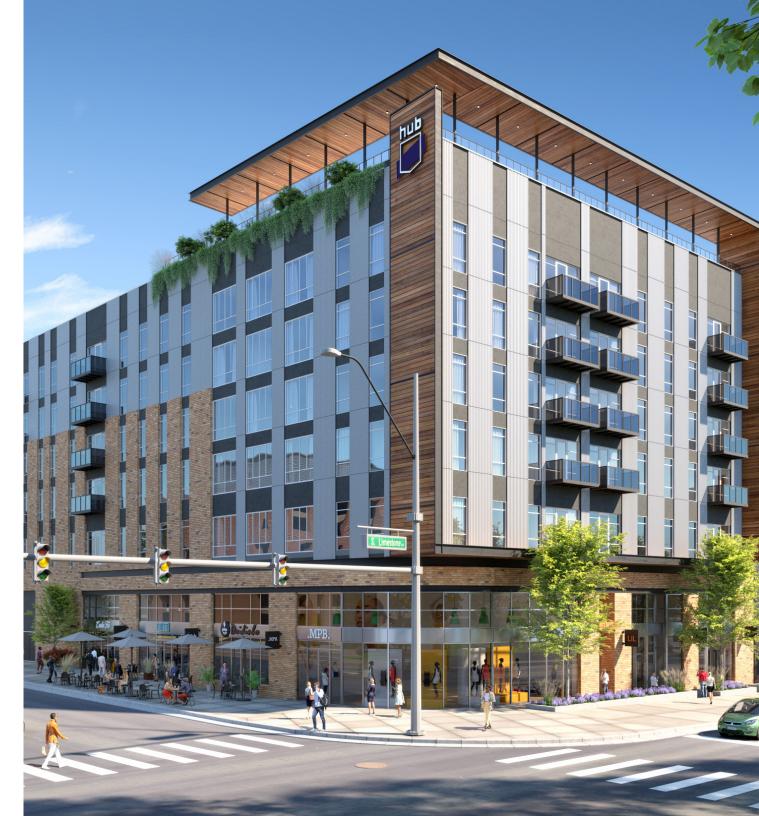

**Hub On Campus Limestone** Northwest Corner of Limestone & Virginia

9,860sF Retail/Restaurant Space

#### **PROPERTY DETAILS**

- New construction mixed-use residential and retail project to deliver in the summer of 2020.
- 186 units with 568 beds, the ground floor contains a total of 11,074 ft<sup>2</sup> of retail
- Site is ideally located at the northwest corner of Limestone and Virginia, immediately across the street from the University of Kentucky and University of Kentucky Medical Center
- Tremendous vehicular and pedestrian traffic at this highly visible corner
- Perfect for a variety of retail uses with the ability to accommodate restaurant requirements
- Join Bank of America

#### **SQUARE FEET AVAILABLE**

9,860 ft<sup>2</sup> retail available