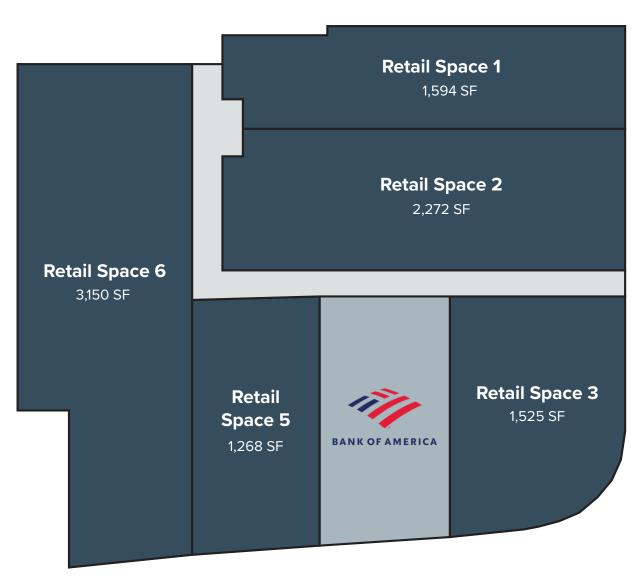

#### **SQUARE FEET AVAILABLE**

9,860 ft<sup>2</sup> retail available

#### **RETAIL MAP**

**LIMESTONE STREET** 

**VIRGINIA AVENUE** 