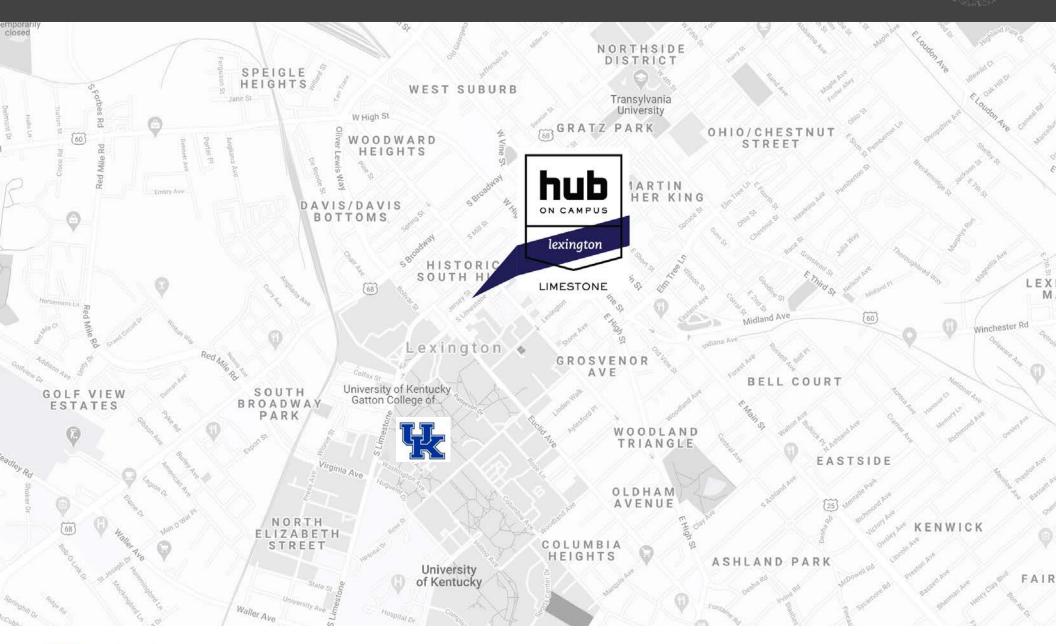

#### **OVERVIEW MAP**

#### **PROPERTY DETAILS**

- New construction mixed-use residential and retail project to deliver in the summer of 2020.
- 186 units with 568 beds, the ground floor contains a total of 11,074 ft<sup>2</sup> of retail
- Site is ideally located at the northwest corner of Limestone and Virginia, immediately across the street from the University of Kentucky and University of Kentucky Medical Center
- Tremendous vehicular and pedestrian traffic at this highly visible corner
- Perfect for a variety of retail uses with the ability to accommodate restaurant requirements
- Join Bank of America