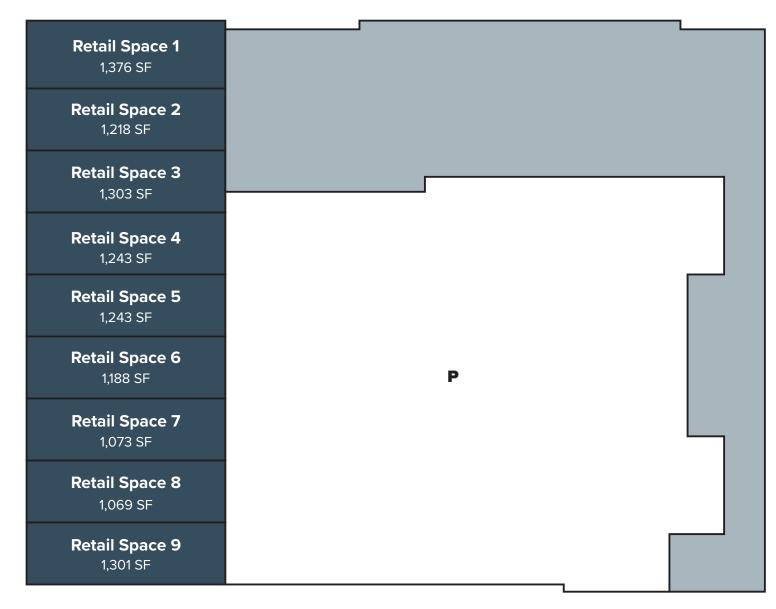

# **SQUARE FEET AVAILABLE**

11,000 ft<sup>2</sup> retail available

# SITE PLAN

**NW 13TH STREET** 