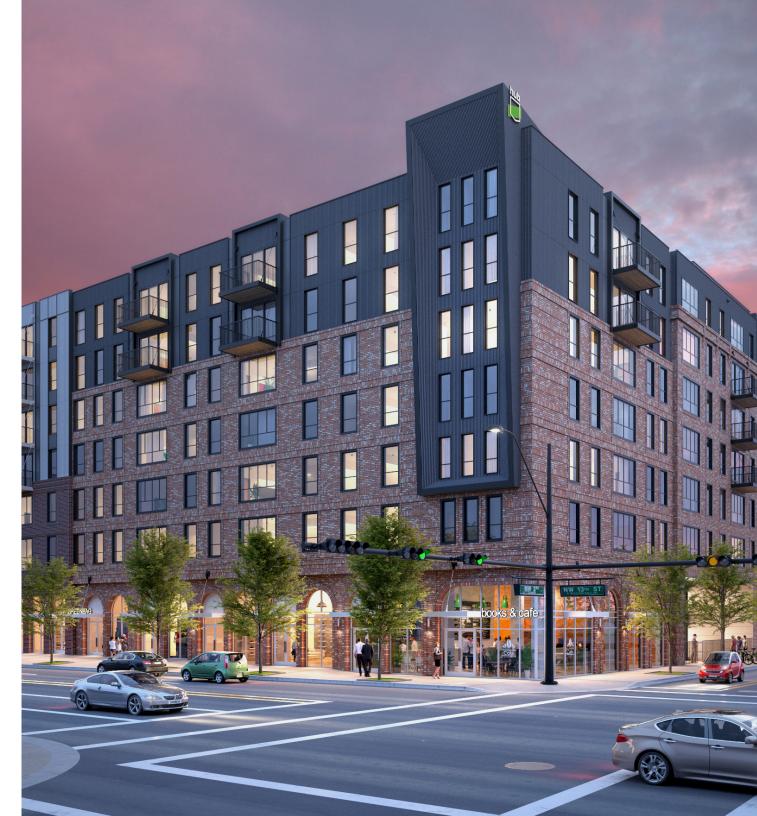

# **Hub On Campus Gainesville 3rd Avenue**

1258 NW 3rd Avenue

11,000sF Retail/Restaurant Space

# **HUB GAINESVILLE 3RD AVENUE**

University & 3rd | Gainesville, FL

### **PROPERTY DETAILS**

- New construction mixed-use residential and retail project delivering in Spring 2020
- The development features 661 beds, the ground floor contains a total of 11,000 square feet of retail
- Great location along 13th Street a block North of campus and University Avenue
- Perfect for a variety of retail uses with the ability to accommodate restaurant requirements