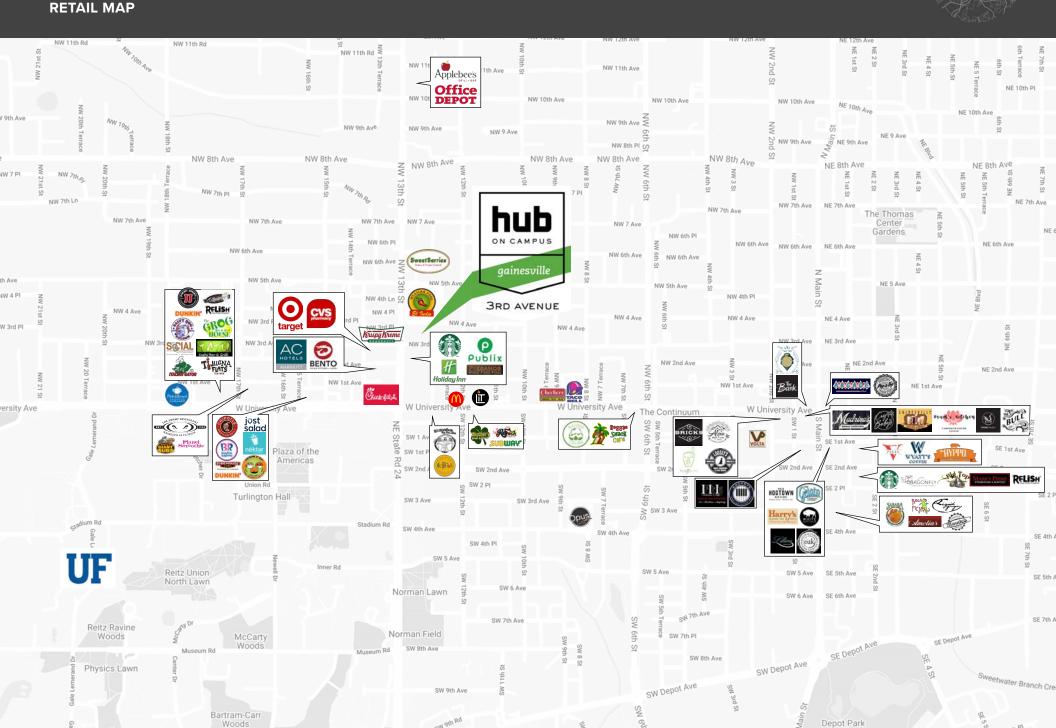

# **AREA CO-TENANTS**

Krispy Kreme, Italian Gator Pizza, Relish University Avenue, Chick-fil-a, Chipotle, Target, CVS, Publix, Walgreens, Felipe's Mexican Taqueria, Taco Bell, The Social at Midtown, Bank of America, McDonald's

#### **OVERVIEW MAP**

University & 3rd | Gainesville, FL

CANVAS