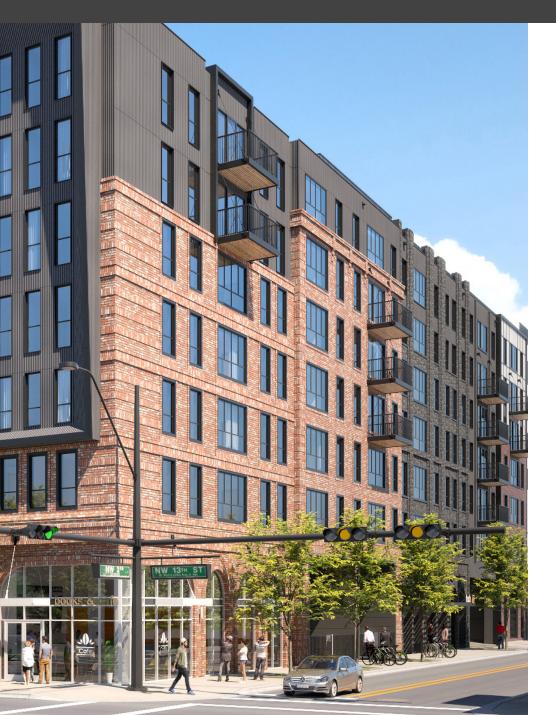

# **Hub On Campus Gainesville 3rd Avenue**

1258 NW 3rd Avenue

11,000sF Retail/Restaurant Space

# **HUB GAINESVILLE 3RD AVENUE**

University & 3rd | Gainesville, FL

### **PROPERTY DETAILS**

- New construction mixed-use residential and retail project delivering in Spring 2020
- The development features 661 beds, the ground floor contains a total of 11,000 square feet of retail
- Great location along 13th Street a block North of campus and University Avenue
- Perfect for a variety of retail uses with the ability to accommodate restaurant requirements