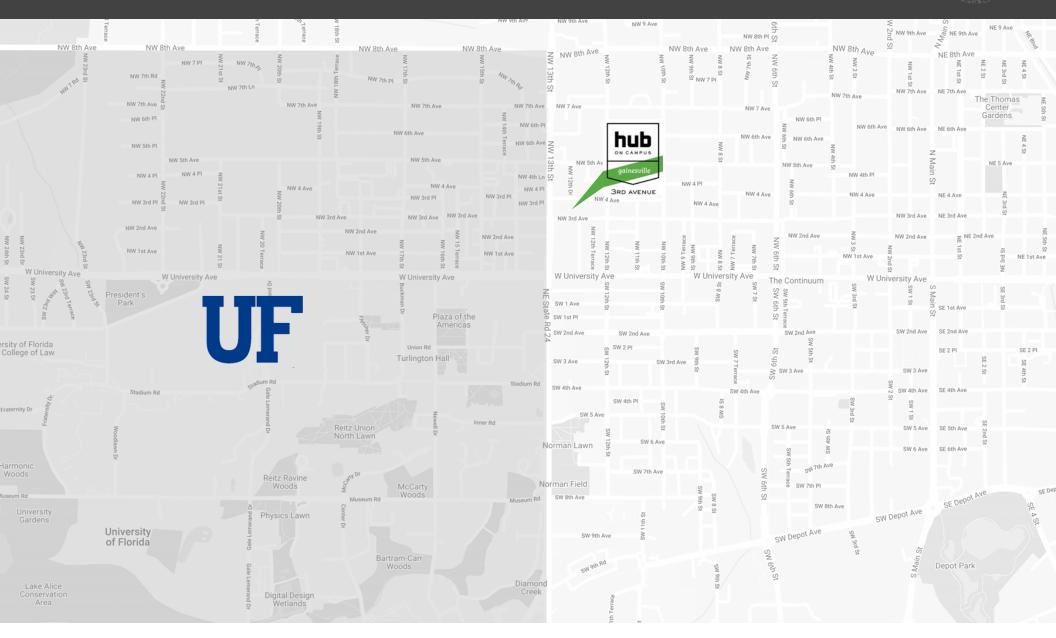

ck North of campus and University Avenue
- Perfect for a variety of retail uses with the ability to accommodate restaurant requirements

# **SQUARE FEET AVAILABLE**

11,000 ft<sup>2</sup> retail available

# **AREA CO-TENANTS**

Krispy Kreme, Italian Gator Pizza, Relish University Avenue, Chick-fil-a, Chipotle, Target, CVS, Publix, Walgreens, Felipe's Mexican Taqueria, Taco Bell, The Social at Midtown, Bank of America, McDonald's

# **DEMOGRAPHICS**

**Estimated Population** 

1 mi: 19,985 | 3 mi : 92,616 | 5 mi: 155,744

**Estimated Households** 

1 mi: 6,945 | 3 mi: 37,584 | 5 mi: 63,249

**Estimated Median Age** 

1 mi: 24.8 | 3 mi: 26.8 | 5 mi: 28.0

**Estimated Total Employees** 

19,540

### **HUB GAINESVILLE 3RD AVENUE**

University & 3rd | Gainesville, FL

#### **OVERVIEW MAP**







University & 3rd | Gainesville, FL



CANVAS

# SITE PLAN



**NW 13TH STREET** 





# **JOHN BASSI**

773.887.8218 Jbassi@canvasrealestate.com

# **ANDREW BECKER**

773.887.8219 Abecker@canvasrealestate.com

# **MICHAEL WEXLER**

773.887.8220 Mwexler@canvasrealestate.com