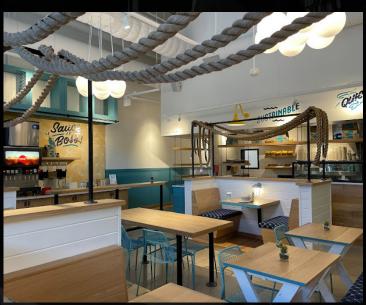

Miles 1 Mile

427k+

**Daytime Population** 5 Miles

234k+ 37.2k+ 3 Miles 1 Mile

## **NEIGHBORHOOD**

Situated just outside Uptown and seamlessly connected by the LYNX Blue Line light rail, South End offers an exceptional retail opportunity in a vibrant, high-growth area. This neighborhood blends upscale dining, craft breweries, and dynamic office spaces with a community of affluent, younger residents who value a live-work-play environment. South End is an ideal spot for retailers looking to engage with a diverse and discerning clientele. The area's strong transit links and high-end appeal ensure a steady stream of potential customers, making it a prime location for businesses aiming to capture a thriving market.

Size: 2,542 SF

• Condition: 2nd Generation restaurant with black iron.





CANVAS

## **SITE PLAN**

**SPACE AVAILABLE** 



2,542 sqft