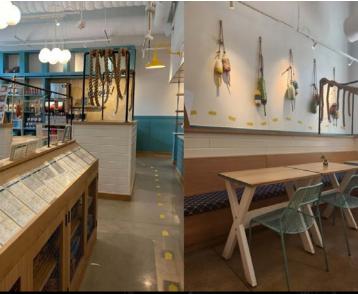

3 Miles 1 Mile

427k+

**Daytime Population** 5 Miles

234k+ 37.2k+ 3 Miles 1 Mile

## **NEIGHBORHOOD**

Situated just outside Uptown and seamlessly connected by the LYNX Blue Line light rail, South End offers an exceptional retail opportunity in a vibrant, high-growth area. This neighborhood blends upscale dining, craft breweries, and dynamic office spaces with a community of affluent, younger residents who value a live-work-play environment. South End is an ideal spot for retailers looking to engage with a diverse and discerning clientele. The area's strong transit links and high-end appeal ensure a steady stream of potential customers, making it a prime location for businesses aiming to capture a thriving market.

Size: 2,542 SF

• Condition: 2nd Generation restaurant with black iron.





CANVAS

## **SITE PLAN**

**SPACE AVAILABLE** 



2,542 sqft