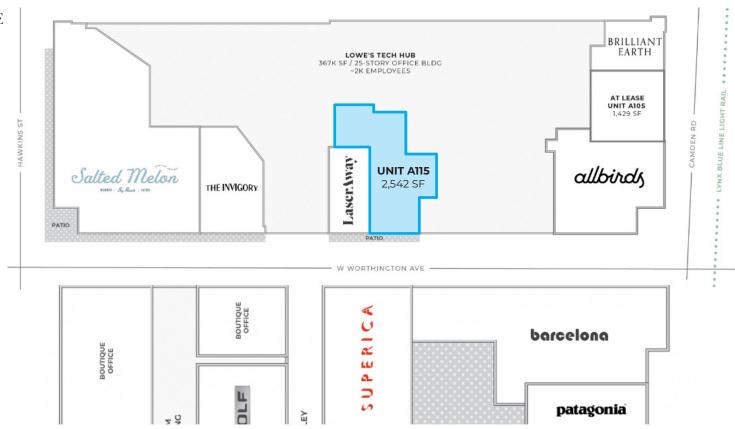

+ 3 Miles 1 Mile

## **NEIGHBORHOOD**

Situated just outside Uptown and seamlessly connected by the LYNX Blue Line light rail, South End offers an exceptional retail opportunity in a vibrant, high-growth area. This neighborhood blends upscale dining, craft breweries, and dynamic office spaces with a community of affluent, younger residents who value a live-work-play environment. South End is an ideal spot for retailers looking to engage with a diverse and discerning clientele. The area's strong transit links and high-end appeal ensure a steady stream of potential customers, making it a prime location for businesses aiming to capture a thriving market.

Size: 2,542 SF

• Condition: 2nd Generation restaurant with black iron.





CANVAS

## **SITE PLAN**

**SPACE AVAILABLE** 



2,542 sqft