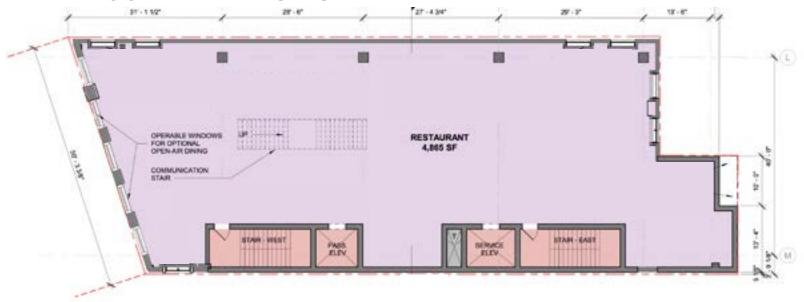

## **LEVEL 2 FLOOR PLAN - RESTAURANT**

## **RESTAURANT PROGRAM**

Lower Level: 1,318 SF

**Ground Level:** Access and vertical transportation

inclusive of stair and elevator

Second Level: 4,865 SF, 14'6" Ceiling Height

**Third Level:** 3,960 SF Interior, 800 SF Exterior (subject to change), 16'6" Ceiling Height