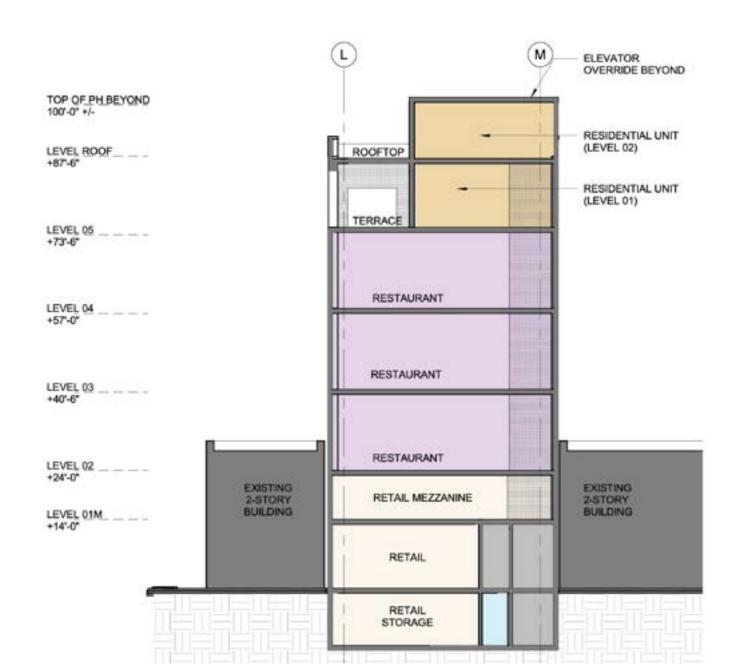

## **RETAIL PROGRAM**

Lower Level: 1,454 SF

Ground Level: 3,400 SF, 24' Ceiling

Height

Mezzanine: 2,524 SF (optional)

## **RESTAURANT PROGRAM**

Lower Level: 1,318 SF

**Ground Level:** Access and vertical transportation

inclusive of stair and elevator

Second Level: 4,865 SF, 14'6" Ceiling Height

**Third Level:** 3,960 SF Interior, 800 SF Exterior (subject to change), 16'6" Ceiling Height

Fourth Level: 4,909 SF, 16'6" Ceiling Height

1045 - 1047 North Rush Street

## **BUILDING SECTION**