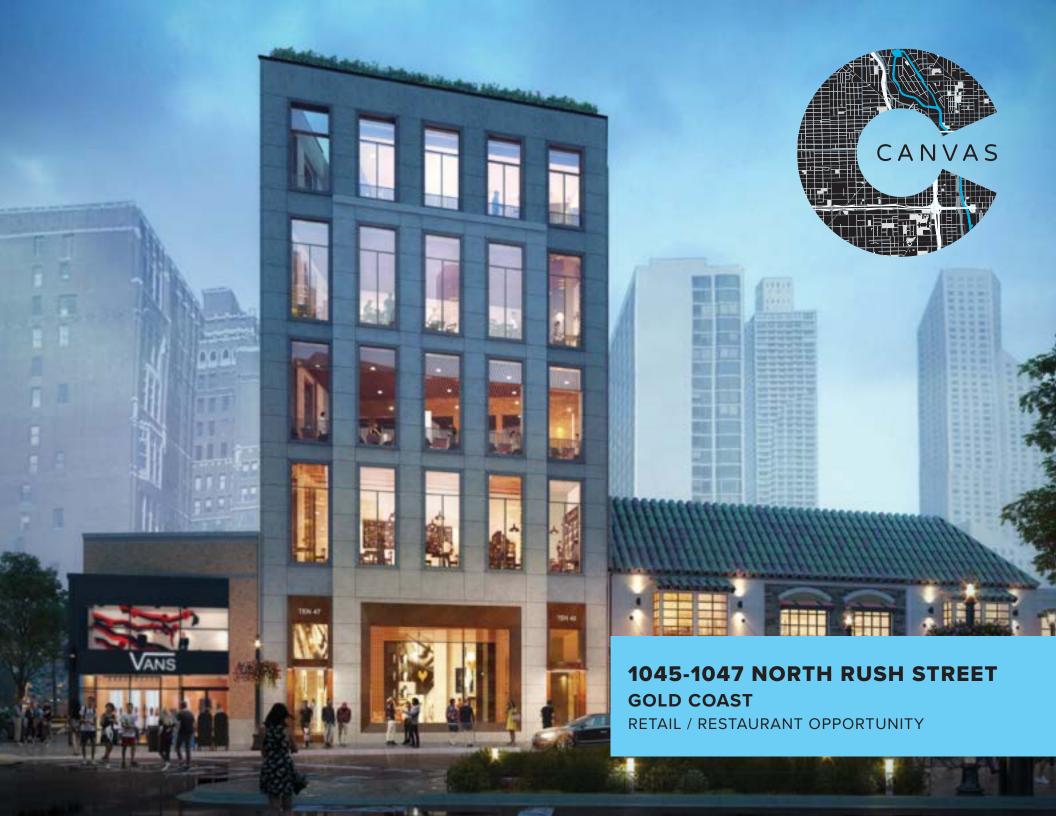

1045 - 1047 North Rush Street

Chicago's famed Rush Street corridor in the heart of the Gold Coast is about to welcome a generational retail and restaurant opportunity at 1045-1047 North Rush Street.

- The iconic address is one of just four buildings with frontage on Rush Street and Mariano Park.
- The project is ready to take flight with a development plan featuring ground floor retail and three levels of incomparable restaurant space.
- The ground floor retail space will cater to the tradition of high end boutiques while reflecting the high energy of the triangle's pedestrian activity.
- The three level restaurant opportunity emerges from the tree canopy of Mariano Park providing an absolutely unique vantage point of the legendary neighborhood.
- The restaurantour will be able to program indoor, outdoor and private dining space.
- Over \$100 million in restaurant sales within a block of the site demonstrate the potential for this space.