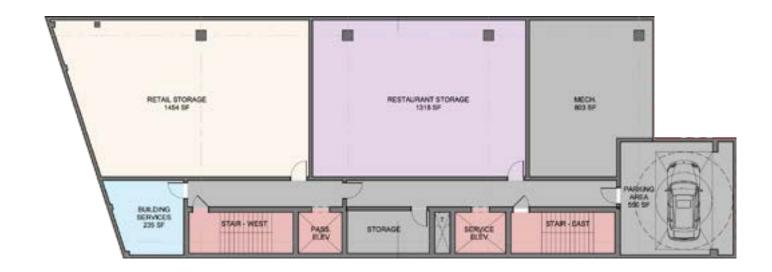

## LOWER LEVEL FLOORPLAN

## **RETAIL PROGRAM**

Lower Level: 1,454 SF

Ground Level: 3,400 SF, 24' Ceiling

Height

Mezzanine: 2,524 SF (optional)

## **RESTAURANT PROGRAM**

Lower Level: 1,318 SF

**Ground Level:** Access and vertical transportation

inclusive of stair and elevator

Second Level: 4,865 SF, 14'6" Ceiling Height

**Third Level:** 3,960 SF Interior, 800 SF Exterior (subject to change), 16'6" Ceiling Height