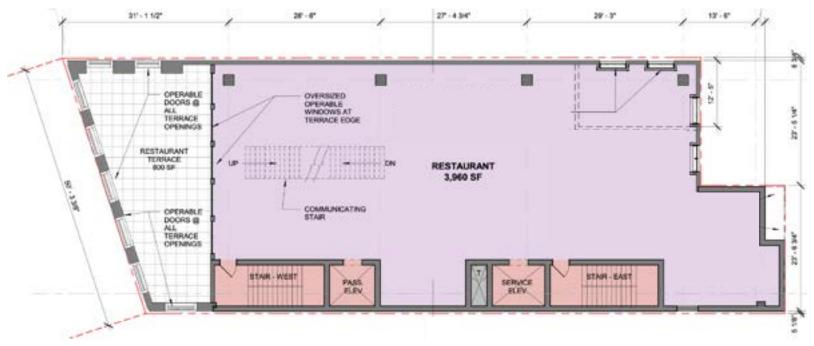

in restaurant sales within a block of the site demonstrate the potential for this space.





## **RETAIL PROGRAM**

Lower Level: 1,454 SF

Ground Level: 3,400 SF, 24' Ceiling

Height

Mezzanine: 2,524 SF (optional)

## **RESTAURANT PROGRAM**

Lower Level: 1,318 SF

**Ground Level:** Access and vertical transportation

inclusive of stair and elevator

Second Level: 4,865 SF, 14'6" Ceiling Height

**Third Level:** 3,960 SF Interior, 800 SF Exterior (subject to change), 16'6" Ceiling Height

Fourth Level: 4,909 SF, 16'6" Ceiling Height



1045 - 1047 North Rush Street



## **BUILDING SECTION**





## LOWER LEVEL FLOORPLAN



## **LEVEL 1 FLOORPLAN - RETAIL**





## LEVEL 1 MEZZANINE FLOOR PLAN - RETAIL



## **LEVEL 2 FLOOR PLAN - RESTAURANT**





## **LEVEL 3 FLOOR PLAN - RESTAURANT**



## **LEVEL 4 FLOOR PLAN - RESTAURANT**



1045 - 1047 North Rush Street



# **NEIGHBORHOOD RETAIL MAP**





## **AREA CO-TENANTS**

#### **RETAIL**

**ARITZIA** 

AWAY

bluemercury.

AMIRI

BRANDY MELVILLE





**CELINE** 





GOLDEN GOOSE / k









OLIVER PEOPLES

patagonia



**PRADA** 

rag & bone

Reformation



SHINOLA











VERONICA BEARD



WARBY PARKER

#### **FOOD + BEVERAGE**





FIG&OLIVE









































DOLCI AMORI



#### **ANDREW BECKER**

312.231.2600 Abecker@canvasrealestate.com

#### **MICHAEL WEXLER**

773.426.1759 Mwexler@canvasrealestate.com

### **JOHN BASSI**

708.822.4583 Jbassi@canvasrealestate.com