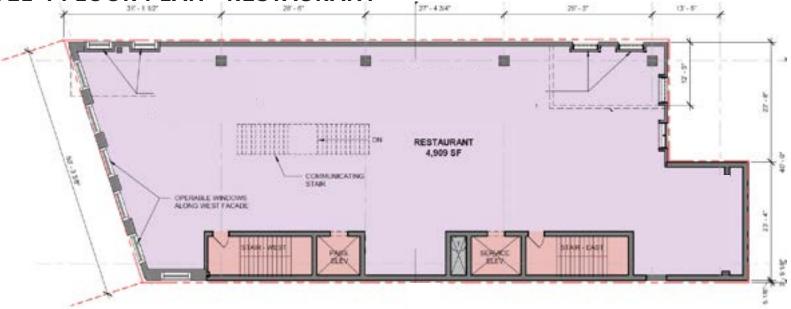

## **LEVEL 4 FLOOR PLAN - RESTAURANT**

1045 - 1047 North Rush Street

Fourth Level: 4,909 SF, 16'6" Ceiling Height

1045 - 1047 North Rush Street