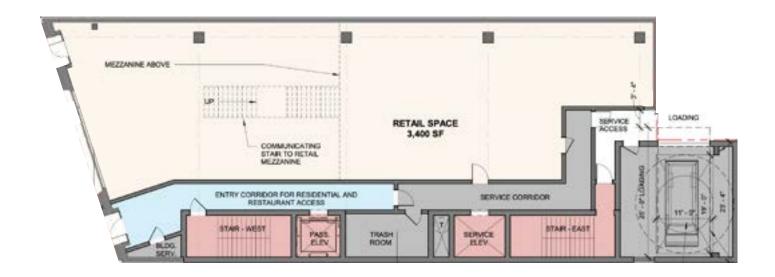

## **LEVEL 1 FLOORPLAN - RETAIL**

## **RETAIL PROGRAM**

Lower Level: 1,454 SF

Ground Level: 3,400 SF, 24' Ceiling

Height

Mezzanine: 2,524 SF (optional)