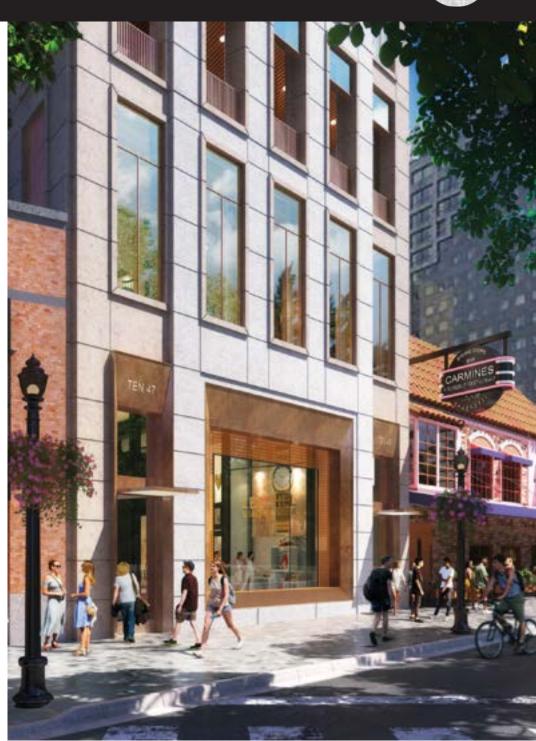

1045 - 1047 North Rush Street

Chicago's famed Rush Street corridor in the heart of the Gold Coast is about to welcome a generational retail and restaurant opportunity at 1045-1047 North Rush Street.

- The iconic address is one of just four buildings with frontage on Rush Street and Mariano Park.
- The project is ready to take flight with a development plan featuring ground floor retail and three levels of incomparable restaurant space.
- The ground floor retail space will cater to the tradition of high end boutiques while reflecting the high energy of the triangle's pedestrian activity.
- The three level restaurant opportunity emerges from the tree canopy of Mariano Park providing an absolutely unique vantage point of the legendary neighborhood.
- The restaurantour will be able to program indoor, outdoor and private dining space.
- Over \$100 million in restaurant sales within a block of the site demonstrate the potential for this space.