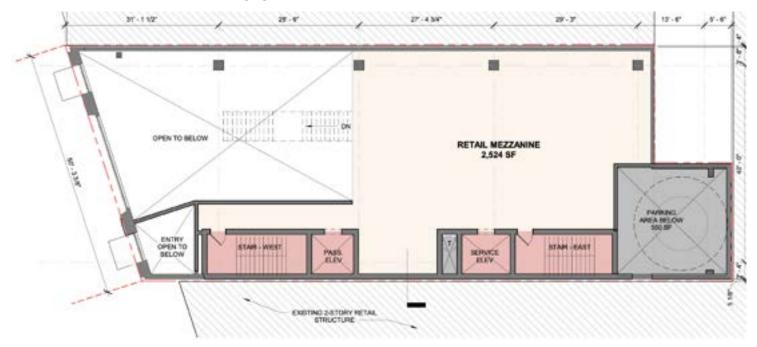

## LEVEL 1 MEZZANINE FLOOR PLAN - RETAIL

## **RETAIL PROGRAM**

Lower Level: 1,454 SF

Ground Level: 3,400 SF, 24' Ceiling

Height

Mezzanine: 2,524 SF (optional)