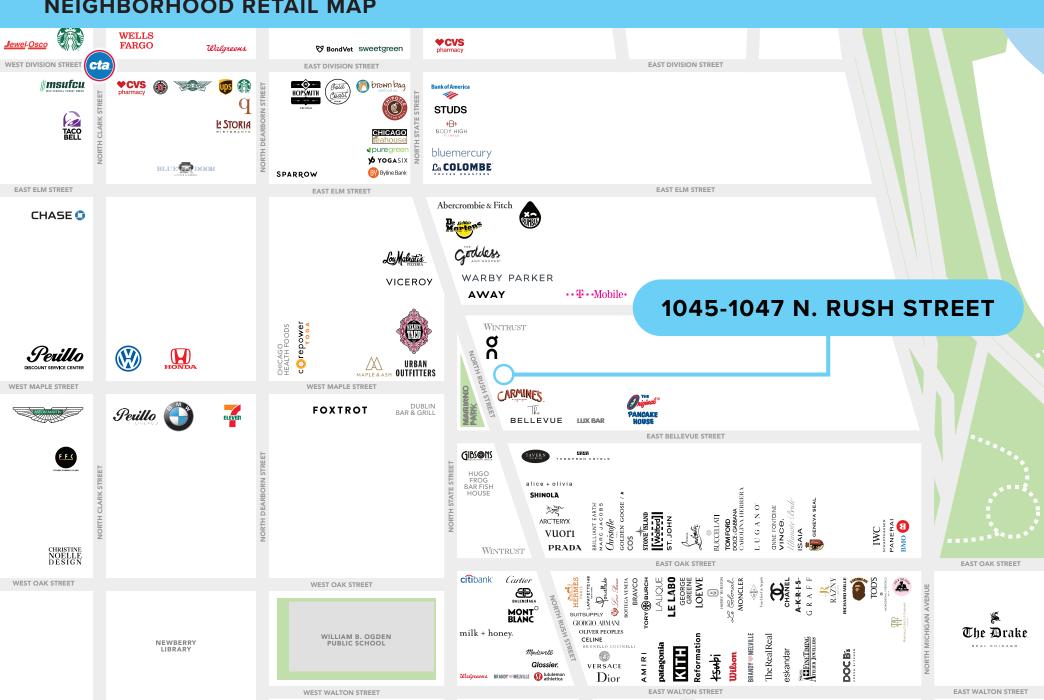

# **NEIGHBORHOOD RETAIL MAP**

## **AREA CO-TENANTS**

#### **RETAIL**

**ARITZIA** 

AWAY

bluemercury.

AMIRI

BRANDY MELVILLE

**CELINE** 

GOLDEN GOOSE / k

OLIVER PEOPLES

patagonia

**PRADA** 

rag & bone

Reformation

SHINOLA

VERONICA BEARD

WARBY PARKER

#### **FOOD + BEVERAGE**

FIG&OLIVE

DOLCI AMORI