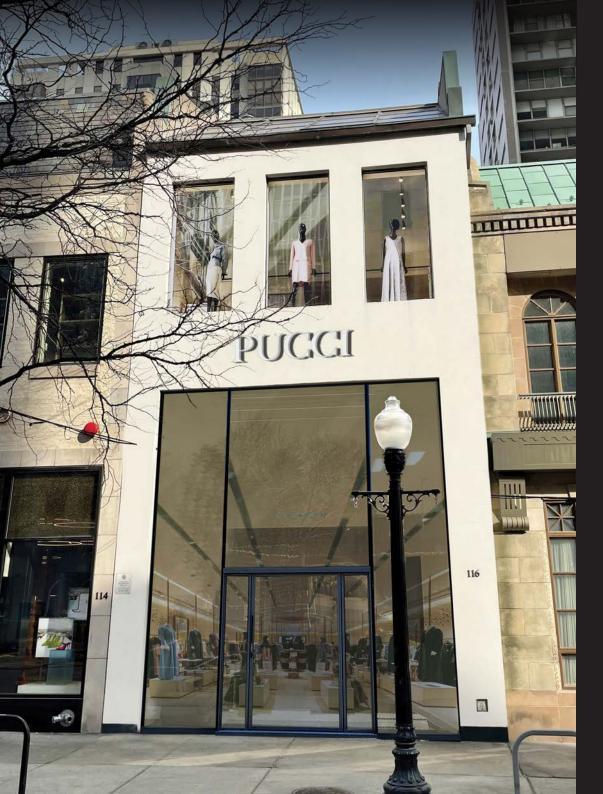

## SITE SUMMARY

Single-tenant flagship opportunity adjacent to the brand new flagship showrooms of Panerai & IWC

Opportunity for Tenant to design its own facade for the ultimate brand expression.

## A Retail Opportunity Like No Other

116 East Oak Street, situated between North Rush Street and North Michigan Avenue sits amongst the world's most luxury retailers, restaurants and hotels. This multi-level retail gem is located in one of the most affluent neighborhoods in the country, with an immersive draw of locals and visitors alike.