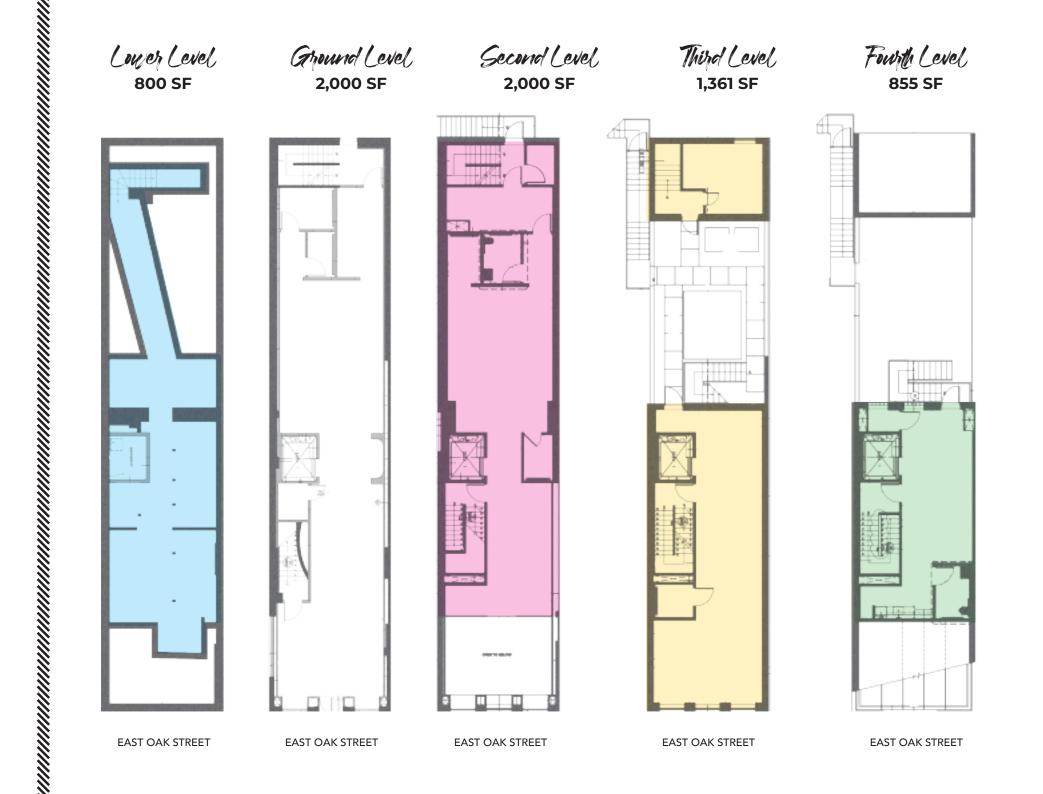

### AVAILABLE SPACE

| Total        | 7,016 SF |
|--------------|----------|
| Fourth Level | 855 SF   |
| Third Level  | 1,361 SF |
| Second Level | 2,000 SF |
| Ground Level | 2,000 SF |
| Lower Level  | 800 SF   |