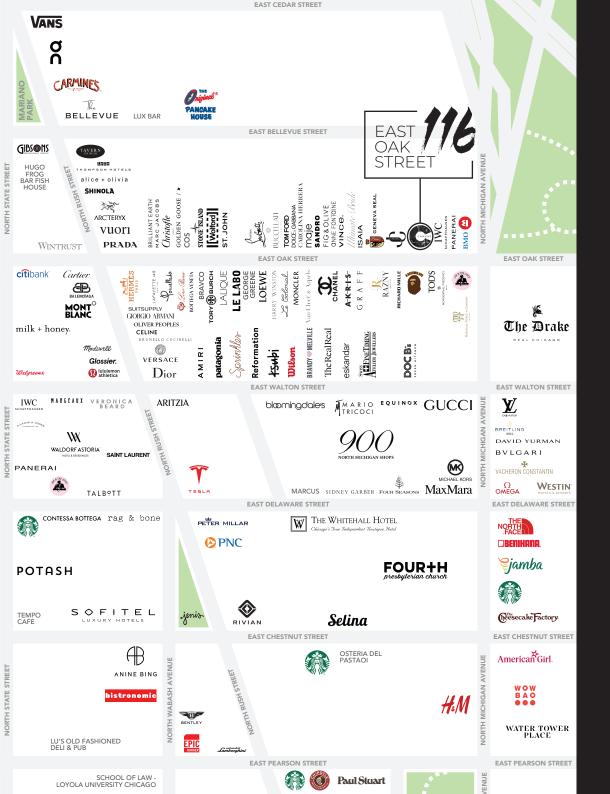

## **LOCATION** North block of Oak between

Rush & Michigan

## **NEIGHBORING TENANTS**

Richard Mille, Razny Jewelers, ISAIA, Akris, Chanel, Moncler, TOD'S, and many more

Lover Level Ground Level Second Level 1,889 SF 1,170 SF 800 SF DN - DN AREA: 1,889 SF AREA: 1,170 SF STORAGE L., 9 EXIST. ELEV. EXIST. ELEV. OPEN TO BELOW UP STORAGE EAST OAK STREET EAST OAK STREET EAST OAK STREET

## A Retail Opportunity Like No Other

116 East Oak Street, situated between North Rush Street and North Michigan Avenue sits amongst the world's most luxury retailers, restaurants and hotels. This multi-level retail gem is located in one of the most affluent neighborhoods in the country, with an immersive draw of locals and visitors alike.