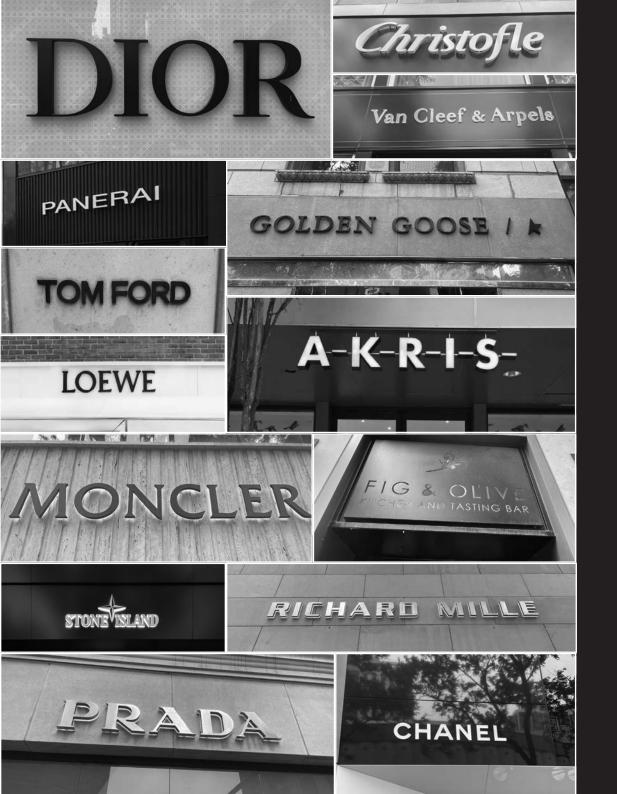

## **NEIGHBORING TENANTS**

Richard Mille, Razny Jewelers, ISAIA, Akris, Chanel, Moncler, TOD'S, and many more

Lover Level Ground Level Second Level 1,889 SF 1,170 SF 800 SF DN - DN AREA: 1,889 SF AREA: 1,170 SF STORAGE L., 9 EXIST. ELEV. EXIST. ELEV. OPEN TO BELOW UP STORAGE EAST OAK STREET EAST OAK STREET EAST OAK STREET