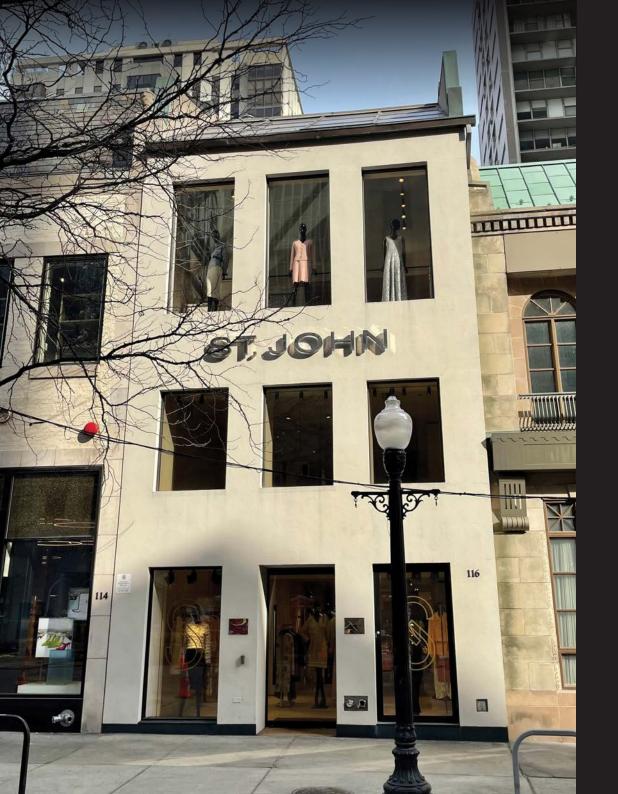

## SITE SUMMARY

Single-tenant flagship opportunity adjacent to the brand new flagship showrooms of Panerai & IWC

Opportunity for Tenant to design its own facade for the ultimate brand expression.

## A Retail Opportunity Like No Other

116 East Oak Street, situated between North Rush Street and North Michigan Avenue sits amongst the world's most luxury retailers, restaurants and hotels. This multi-level retail gem is located in one of the most affluent neighborhoods in the country, with an immersive draw of locals and visitors alike.