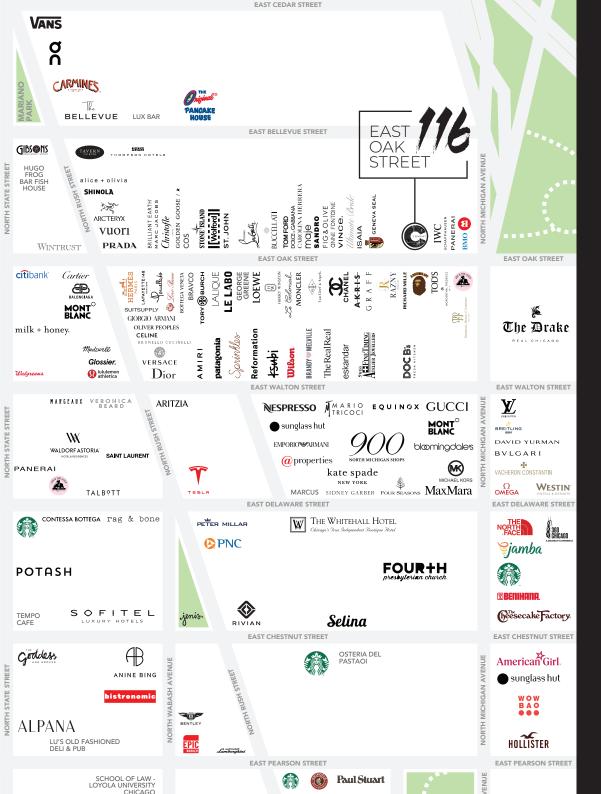

## SITE SUMMARY

Single-tenant flagship opportunity adjacent to the brand new flagship showrooms of Panerai & IWC

Opportunity for Tenant to design its own facade for the ultimate brand expression.

## **NEIGHBORING TENANTS**

Richard Mille, Razny Jewelers, ISAIA, Akris, Chanel, Moncler, TOD'S, and many more

EAST OAK STREET

EAST OAK STREET

Existing Property Details

**LOCATION** North block of Oak between Rush & Michigan