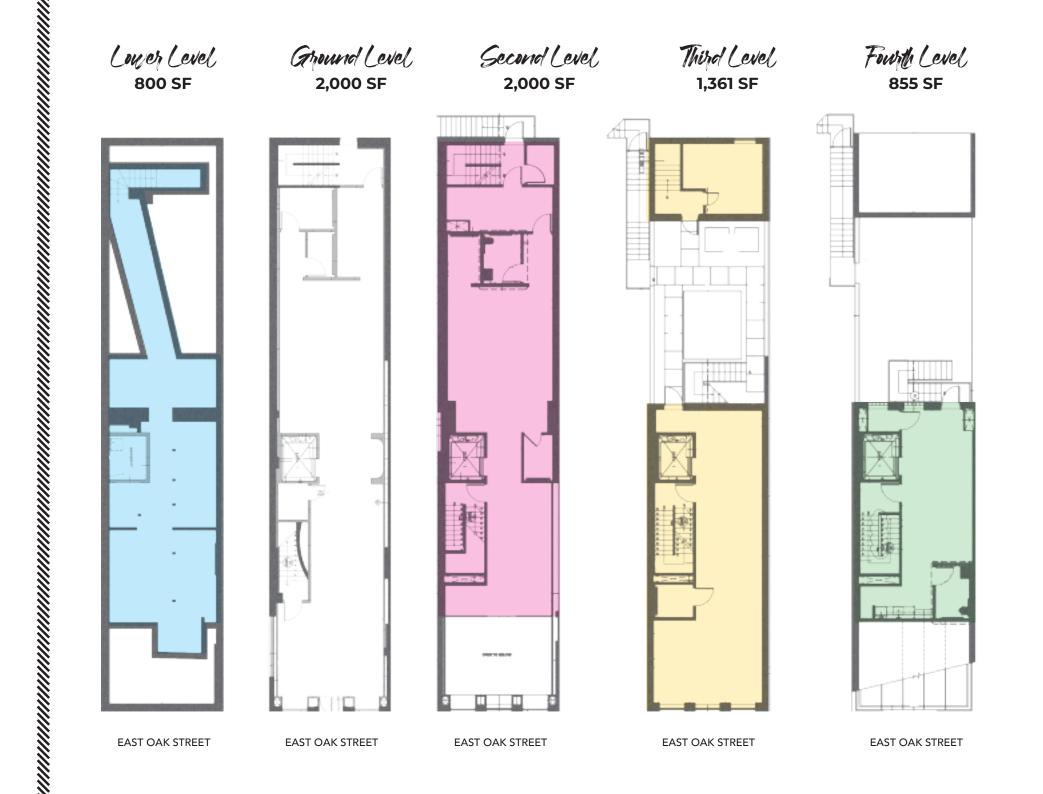

## AVAILABLE SPACE

| Total        | 7,016 SF |
|--------------|----------|
| Fourth Level | 855 SF   |
| Third Level  | 1,361 SF |
| Second Level | 2,000 SF |
| Ground Level | 2,000 SF |
| Lower Level  | 800 SF   |