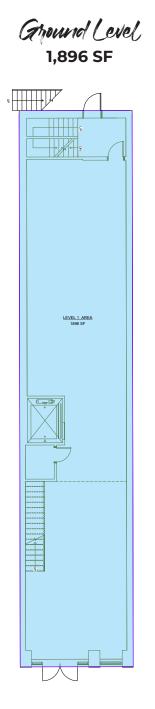

### AVAILABLE SPACE

| Lower Level  | 800 SF   |
|--------------|----------|
| Ground Level | 1,896 SF |
| Mezzanine    | 1,264 SF |

**CEILING HEIGHTS** Front Ground Level - 19' Rear Ground Level - 9'6" Mezzanine Level - 9'6"