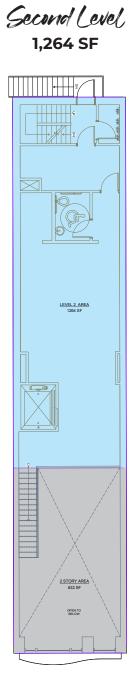

### AVAILABLE SPACE

| Lower Level  | 800 SF   |
|--------------|----------|
| Ground Level | 1,896 SF |
| Mezzanine    | 1,264 SF |

**CEILING HEIGHTS** Front Ground Level - 19' Rear Ground Level - 9'6" Mezzanine Level - 9'6"