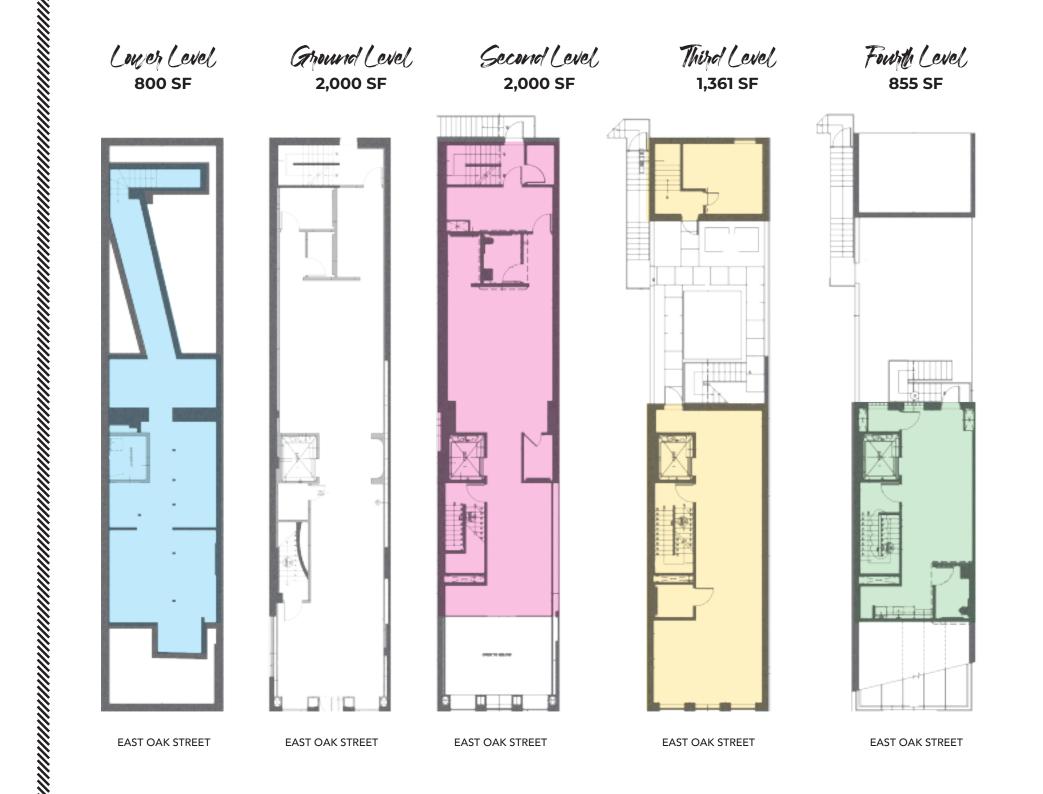

### AVAILABLE SPACE

| Lower Level  | 800 SF   |
|--------------|----------|
| Ground Level | 1,896 SF |
| Mezzanine    | 1,264 SF |

**CEILING HEIGHTS** Front Ground Level - 19' Rear Ground Level - 9'6" Mezzanine Level - 9'6"

## AVAILABLE SPACE

| Total        | 7,016 SF |
|--------------|----------|
| Fourth Level | 855 SF   |
| Third Level  | 1,361 SF |
| Second Level | 2,000 SF |
| Ground Level | 2,000 SF |
| Lower Level  | 800 SF   |