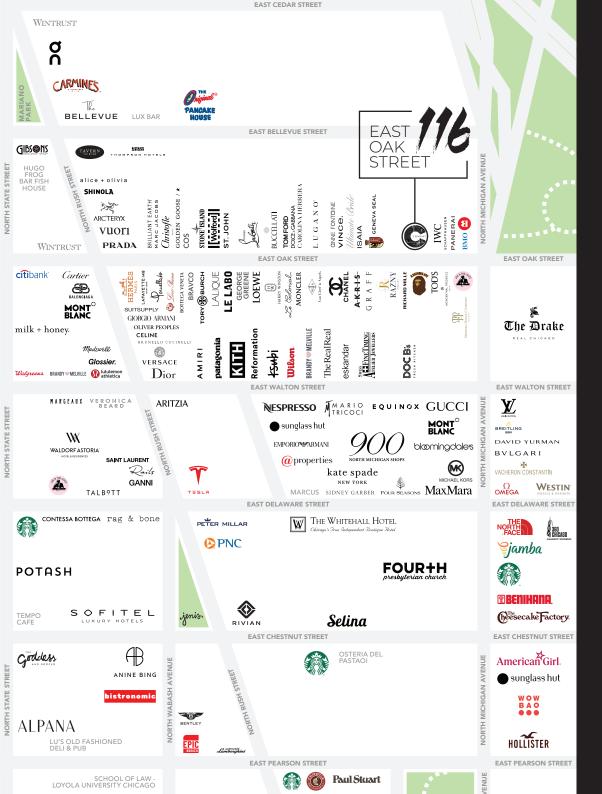

## SITE SUMMARY

Single-tenant flagship opportunity adjacent to the brand new flagship showrooms of Panerai & IWC

Opportunity for Tenant to design its own facade for the ultimate brand expression.

## **NEIGHBORING TENANTS**

Richard Mille, Razny Jewelers, ISAIA, Akris, Chanel, Moncler, TOD'S, and many more

EAST OAK STREET

EAST OAK STREET

Existing Property Details

**LOCATION** North block of Oak between Rush & Michigan