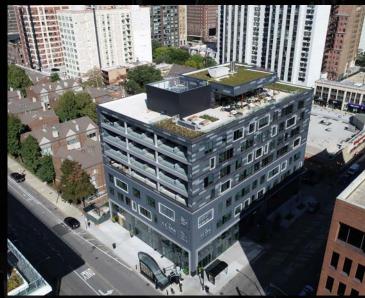

### **GOLD COAST**

- 1201 North Clark Street (The Clark) includes 98 residential units located at the convergence of Old Town and Gold Coast, an area offering an abundance of restaurants, bars, shopping, and a handful of luxury multi-family developments. Notable residential developments include The Sinclair (390-units), 1200 North State Street (89-units), Old Town Park (1,500-units) and North Union (2,656-units) to name a few.
- Throughout Chicagoland, commuters demand ease and optionality of transportation. Few global cities can provide the transit variety of Chicago and still accommodate rapid urbanization. The Clark and Division Red Line Stop (2.7M annual riders) is steps to the front door of 1201 North Clark Street, and the Property has direct access to public transit and is easily accessible from the three major arteries servicing the downtown: US Highway 41 (Lake Shore Drive), I-90/94 and I-290.