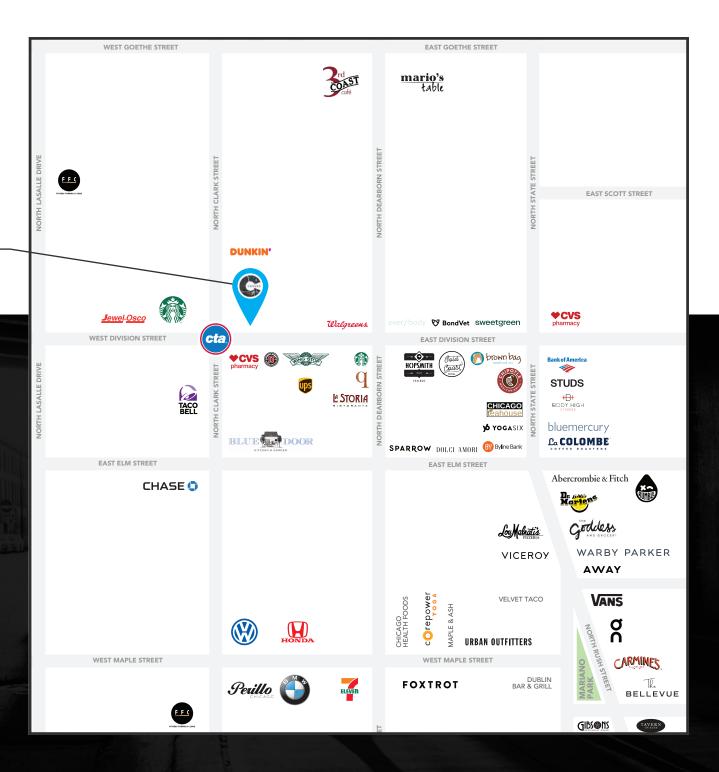

### **STREET MAP**

1201 N. Clark Street CHICAGO, ILLINOIS

FOR MORE INFORMATION, PLEASE CONTACT

ANTHONY CAMPAGNI ac@canvasrealestate.com 847.651.8669

ELAN RASANSKY elan@canvasrealestate.com 414.380.1555

CANVAS

### **GOLD COAST**

- 1201 North Clark Street (The Clark) includes 98 residential units located at the convergence of Old Town and Gold Coast, an area offering an abundance of restaurants, bars, shopping, and a handful of luxury multi-family developments. Notable residential developments include The Sinclair (390-units), 1200 North State Street (89-units), Old Town Park (1,500-units) and North Union (2,656-units) to name a few.
- Throughout Chicagoland, commuters demand ease and optionality of transportation. Few global cities can provide the transit variety of Chicago and still accommodate rapid urbanization. The Clark and Division Red Line Stop (2.7M annual riders) is steps to the front door of 1201 North Clark Street, and the Property has direct access to public transit and is easily accessible from the three major arteries servicing the downtown: US Highway 41 (Lake Shore Drive), I-90/94 and I-290.