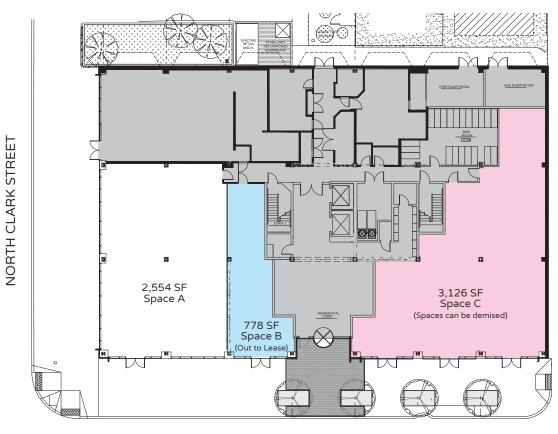

## **SITE PLAN**

#### **SPACE AVAILABLE**

2,554 sqft

Space A

778 sqft

Space B (Out to Lease)

3,126 sqft

Space C (Spaces can be demised)

WEST DIVISION STREET