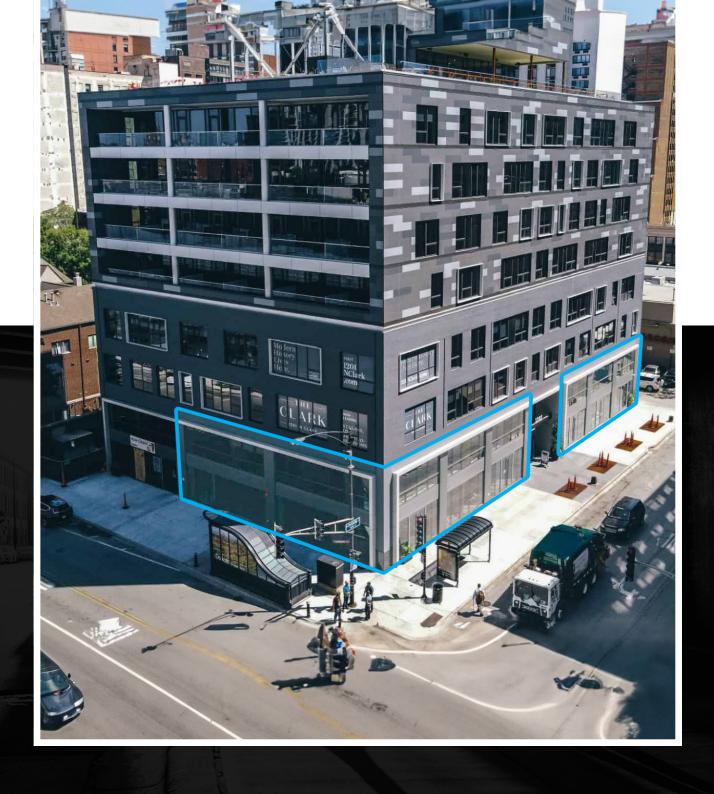

#### **SPACE AVAILABLE**

2,554 sqft

Space A

778 sqft

Space B (Out to Lease)

3,126 sqft

Space C (Spaces can be demised)

WEST DIVISION STREET