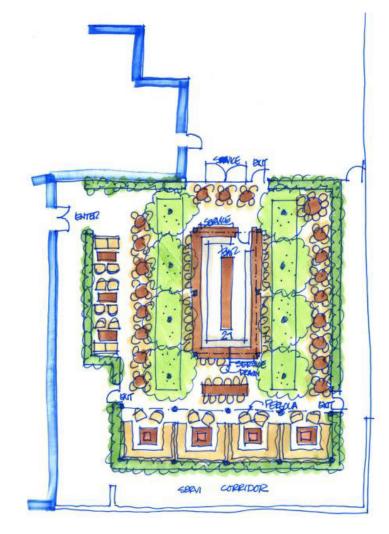

same property as Jeni's Splendid Ice Creams.
- Outdoor patio seating available in three different locations - (i) along Wells Street, (ii) along the northern building elevation, and (iii) in the rear of the property which can encapsulate a massive 6,000 square foot outdoor courtyard!
- Join Old Jerusalem Restaurant, Orso's Italian Restaurant, Broken English Taco Pub, Small Cheval, Café Sushi, Crumbl Cookies and Dom's Kitchen & Market.



### **PROPOSED RESTAURANT LAYOUT**

SPACE AVAILABLE



5,400 sqft Ground Level

0 E () (B) 0 FG Œ 0 ŤШ, ALLEY 0---• NORTH WELLS STREET O 灪 8 0 -9 2 0 XX ġ, 0 ó STORUGE OF STORUGE X X X X ¤. X × ¤ X a e X ¤ ¤ ¤ Ø 10 5 OPEN PARKING EXISTING BAR 11

Ground Level

### SITE LAYOUT



## OUTDOOR COURTYARD

#### SPACE AVAILABLE



### 6,000 sqft Ground Level





Existing conditions





#### FOR MORE INFORMATION, PLEASE CONTACT

ANTHONY CAMPAGNI ac@canvasrealestate.com 847.651.8669

ELAN RASANSKY elan@canvasrealestate.com 414.380.1555