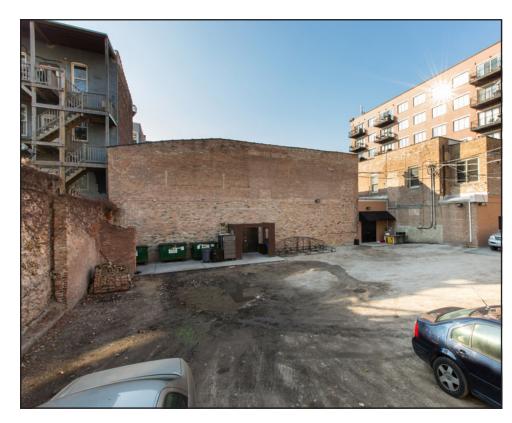

he same property as Jeni's Splendid Ice Creams.
- Outdoor patio seating available in three different locations - (i) along Wells Street, (ii) along the northern building elevation, and (iii) in the rear of the property which can encapsulate a massive 6,000 square foot outdoor courtyard!
- Join Old Jerusalem Restaurant, Orso's Italian Restaurant, Broken English Taco Pub, Small Cheval, Café Sushi, Crumbl Cookies and Dom's Kitchen & Market.



### **PROPOSED RESTAURANT LAYOUT**

SPACE AVAILABLE



5,400 sqft Ground Level

0 E () (B) 0 FG Œ 0 ŤШ, ALLEY 0---• NORTH WELLS STREET O 灪 8 0 -9 2 0 XX ġ, 0 ó STORUGE OF STORUGE X X X X ¤. X × ¤ X a e X ¤ ¤ ¤ Ø 10 5 OPEN PARKING EXISTING BAR 11

Ground Level

### SITE LAYOUT



## OUTDOOR COURTYARD

#### SPACE AVAILABLE



### 6,000 sqft Ground Level





Existing conditions





#### FOR MORE INFORMATION, PLEASE CONTACT

ANTHONY CAMPAGNI ac@canvasrealestate.com 847.651.8669

ELAN RASANSKY elan@canvasrealestate.com 414.380.1555