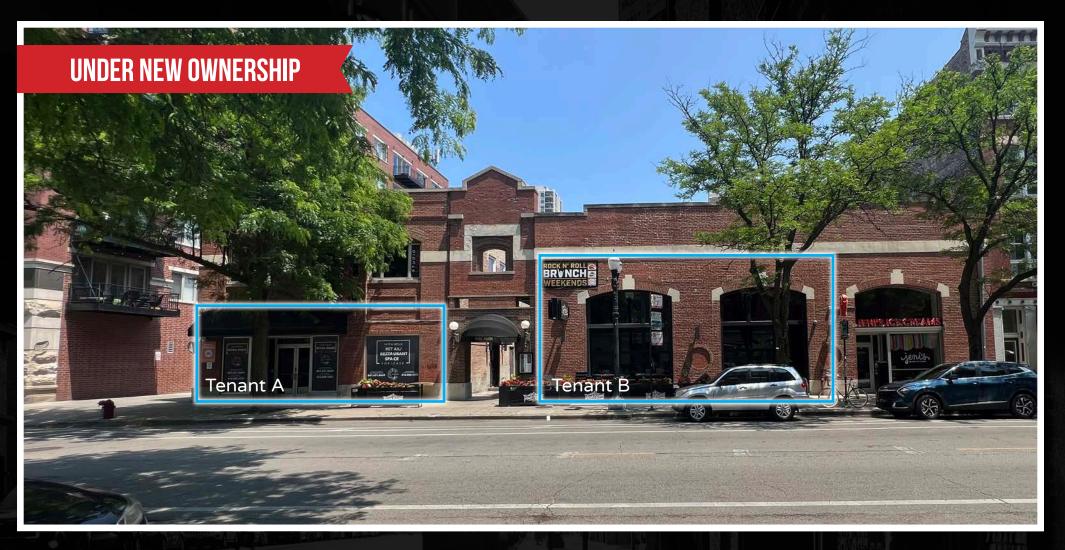

# Retail/Restaurant Spaces Available East block of Wells between Schiller and North

FOR MORE INFORMATION, PLEASE CONTACT

**ANTHONY CAMPAGNI** ac@canvasrealestate.com 847.651.8669

ELAN RASANSKY elan@canvasrealestate.com 414.380.1555

#### **OLD TOWN**

- 5,400 square feet of ground floor retail space and 6,500 sf existing restaurant space available for lease.
- Located in the heart of Old Town, immediately adjacent to Old Town Pour House and within the same property as Jeni's Splendid Ice Creams.
- Outdoor patio seating available in three different locations - (i) along Wells Street, (ii) along the northern building elevation, and (iii) in the rear of the property which can encapsulate a massive 6,000 square foot outdoor courtyard!
- Join Old Jerusalem Restaurant, Orso's Italian Restaurant, Broken English Taco Pub, Small Cheval, Café Sushi, Crumbl Cookies and Dom's Kitchen & Market.