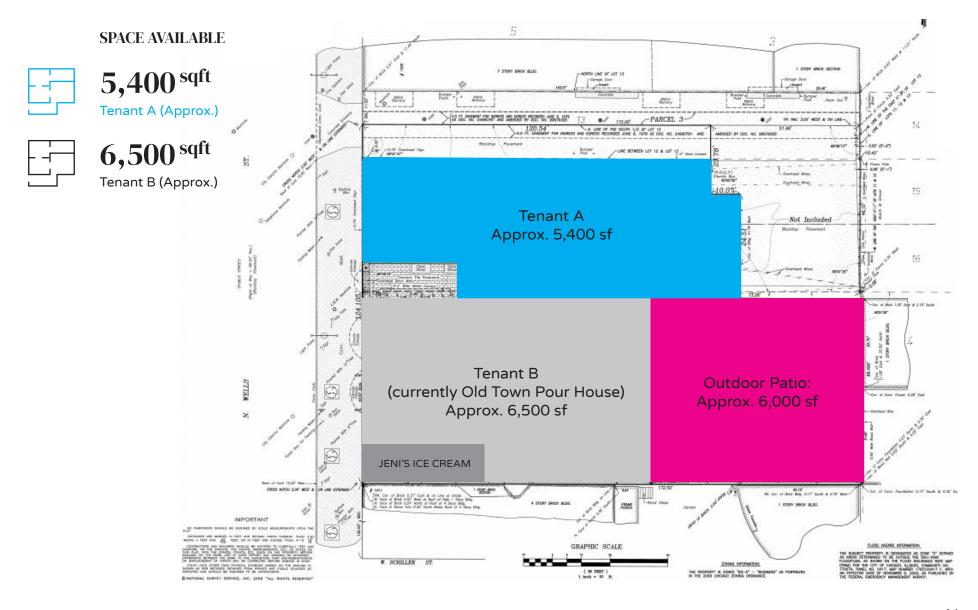

#### **OLD TOWN**

- 5,400 square feet of ground floor retail space and 6,500 sf existing restaurant space available for lease.
- Located in the heart of Old Town, immediately adjacent to Old Town Pour House and within the same property as Jeni's Splendid Ice Creams.
- Outdoor patio seating available in three different locations - (i) along Wells Street, (ii) along the northern building elevation, and (iii) in the rear of the property which can encapsulate a massive 6,000 square foot outdoor courtyard!
- Join Old Jerusalem Restaurant, Orso's Italian Restaurant, Broken English Taco Pub, Small Cheval, Café Sushi, Crumbl Cookies and Dom's Kitchen & Market.

### SITE LAYOUT

#### SPACE AVAILABLE