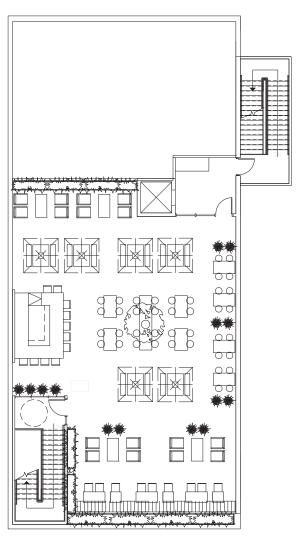

# FLOOR PLAN

#### PROPERTY OVERVIEW

Former auto repair facility.

approx. 4,509 sf

approx. 3,957 sf
Potential Outdoor Patio

approx. 2,715 sf

Potential Roof Deck

Parking Spaces

approx. 8,638Lot Size