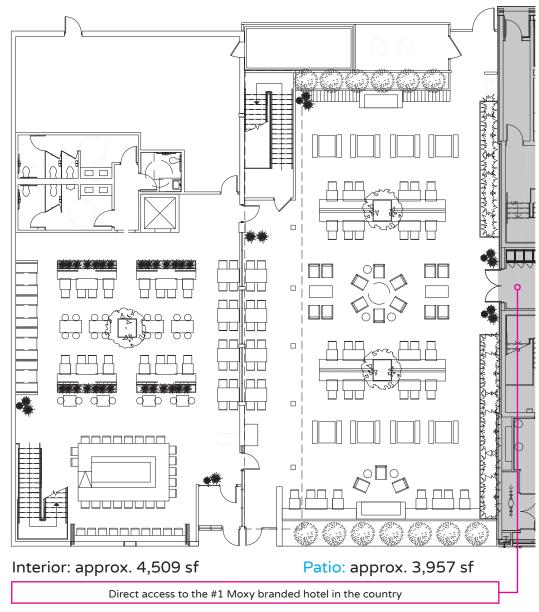

#### PROPERTY OVERVIEW

Former auto repair facility.

approx. 4,509 sf

approx. 3,957 sf
Potential Outdoor Patio

approx. 2,715 sf

Potential Roof Deck

Parking Spaces

approx. 8,638Lot Size

## **TEST FIT**

Roof Deck: approx. 2,715 sf