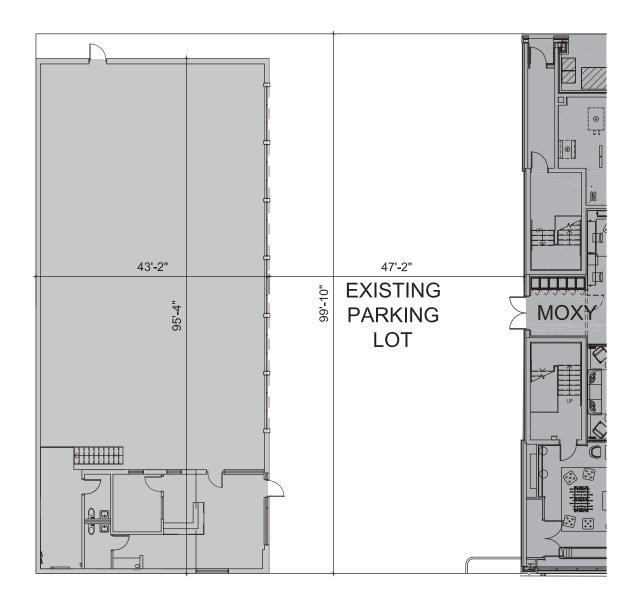

# FLOOR PLAN

#### PROPERTY OVERVIEW

Former auto repair facility.

approx. 4,509 sf

approx. 3,957 sf
Potential Outdoor Patio

approx. 2,715 sf

Potential Roof Deck

Parking Spaces

approx. 8,638Lot Size