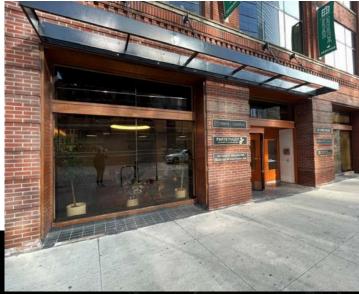

#### LOOP

1 Mile

- Approximately 3,500 square feet of ground floor retail/office/restaurant space available.
- Located at the very northwest quadrant of the Loop.
- Join Beatnik on the River one of downtown's most exciting happy hour and dining destinations.
- Just one block from Bar Mar and Bazaar Meat by Jose Andres.