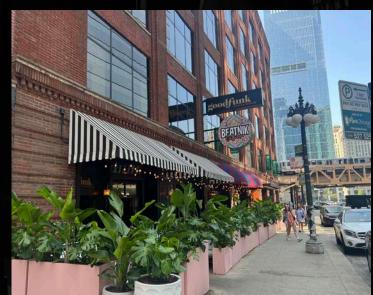

#### LOOP

1 Mile

- Approximately 3,500 square feet of ground floor retail/office/restaurant space available.
- Located at the very northwest quadrant of the Loop.
- Join Beatnik on the River one of downtown's most exciting happy hour and dining destinations.
- Just one block from Bar Mar and Bazaar Meat by Jose Andres.