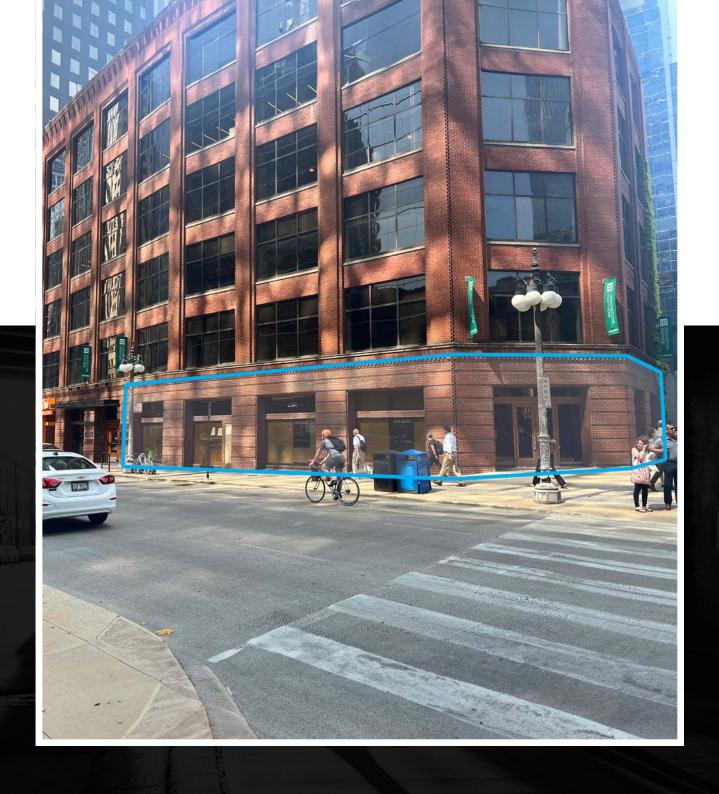

#### LOOP

1 Mile

- Approximately 3,500 square feet of ground floor retail/office/restaurant space available.
- Located at the very northwest quadrant of the Loop.
- Join Beatnik on the River one of downtown's most exciting happy hour and dining destinations.
- Just one block from Bar Mar and Bazaar Meat by Jose Andres.