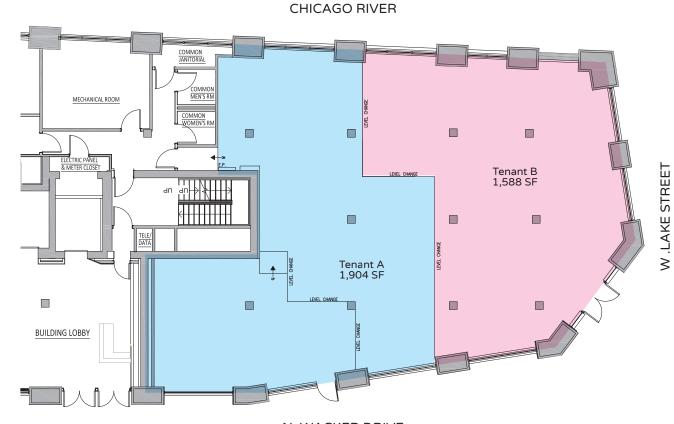

## FLOOR PLAN

#### SPACE AVAILABLE

It is currently approx.

3,500 sqft

The plan shows 'potential' divisions

1,904 sqft

Tenant A

1,588 sqft

Tenant B

N. WACKER DRIVE