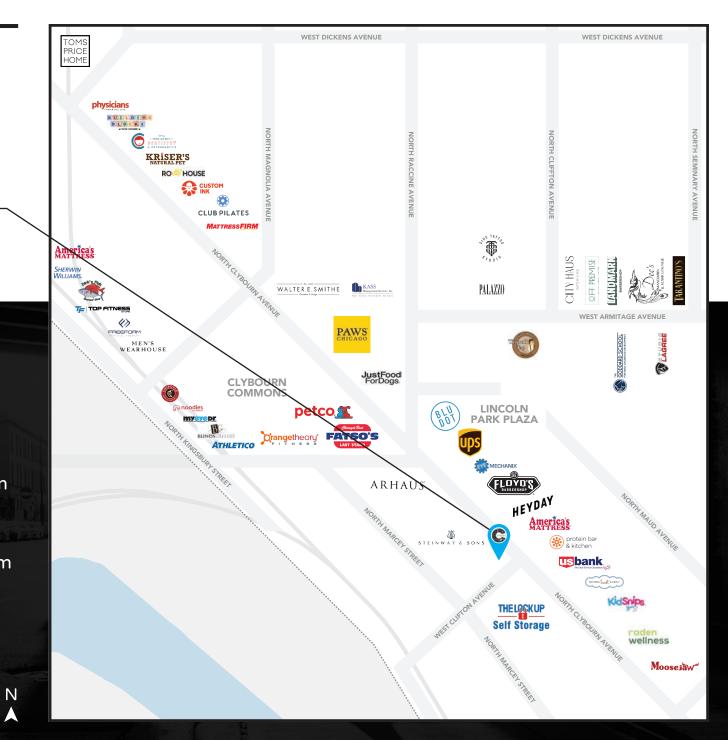

#### LINCOLN PARK

- The subject property is located on a prime block along Clybourn Avenue in Chicago's coveted Lincoln Park neighborhood.
- Clybourn Avenue is the dominant retail corridor for many national tenants and the preferred shopping destination for several north-side neighborhoods.
- Lincoln Yards, a 50+ acre redevelopment of former industrial land is immediately adjacent to the site. The site will add millions of square feet of office, residential and retail to an already vibrant corridor.
- The two story, heavy timber and brick building features 16' ceiling heights with opportunities for retail and office space.

#### **NEIGHBORING RETAILERS**

Arhaus, Blue Dot, Protein Bar, Petco, Protein Bar, Walter E. Smithe, Moosejaw, Jayson Home, HomeGoods, Natuzzi, Trader Joe's, Steinway, Binny's Beverage Depot