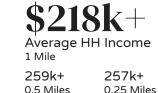

### **DEMOGRAPHICS**

55.5k+ Total Population 1 Mile 9.65k+ 0.5 Miles 2.19k+ 0.25 Miles

55.7k+ Daytime Population 1 Mile 12.6k+ 3.57k+ 0.5 Miles 0.25 Miles