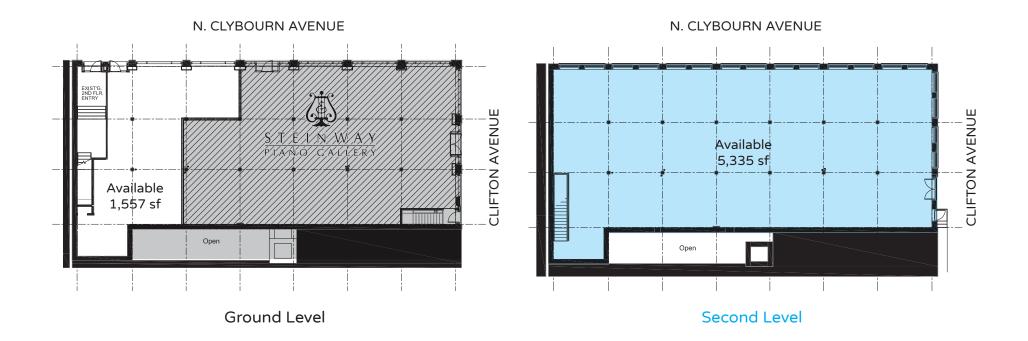

rn Avenue in Chicago's coveted Lincoln Park neighborhood.
- Clybourn Avenue is the dominant retail corridor for many national tenants and the preferred shopping destination for several north-side neighborhoods.
- Lincoln Yards, a 50+ acre redevelopment of former industrial land is immediately adjacent to the site. The site will add millions of square feet of office, residential and retail to an already vibrant corridor.
- The two story, heavy timber and brick building features 16' ceiling heights with opportunities for retail and office space.

#### **NEIGHBORING RETAILERS**

Arhaus, Blue Dot, Protein Bar, Petco, Protein Bar, Walter E. Smithe, Moosejaw, Jayson Home, HomeGoods, Natuzzi, Trader Joe's, Steinway, Binny's Beverage Depot



# CANVAS

### **FLOOR PLANS**

**SPACE AVAILABLE** 





## CANVAS

N



jbassi@canvasrealestate.com 708.822.4583

CANVAS