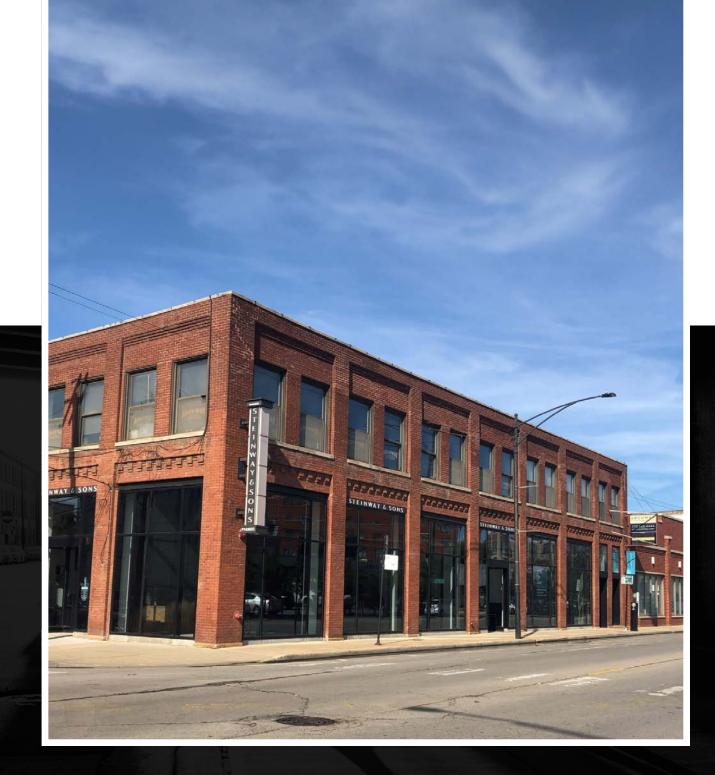

**1960 N. Clybourn** CHICAGO, ILLINOIS

#### LINCOLN PARK

- The subject property is located on a prime block along Clybourn Avenue in Chicago's coveted Lincoln Park neighborhood.
- Clybourn Avenue is the dominant retail corridor for many national tenants and the preferred shopping destination for several north-side neighborhoods.
- Lincoln Yards, a 50+ acre redevelopment of former industrial land is immediately adjacent to the site. The site will add millions of square feet of office, residential and retail to an already vibrant corridor.
- The two story, heavy timber and brick building features 16' ceiling heights with opportunities for retail and office space.