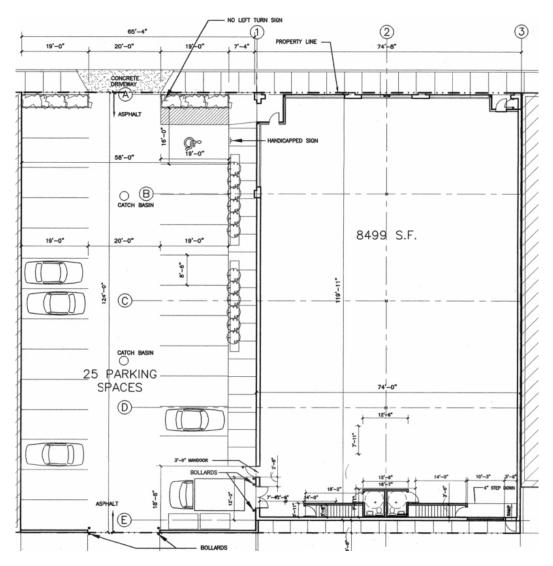

## **FLOOR PLAN**

**SPACE AVAILABLE** 

 $8,\!500^{\,sqft}$ 

Ground Level

### NORTH CLYBOURN AVENUE

# FLOOR PLAN

### **SPACE AVAILABLE**

8,500 sqft

**Ground Level** 

#### NORTH CLYBOURN AVENUE