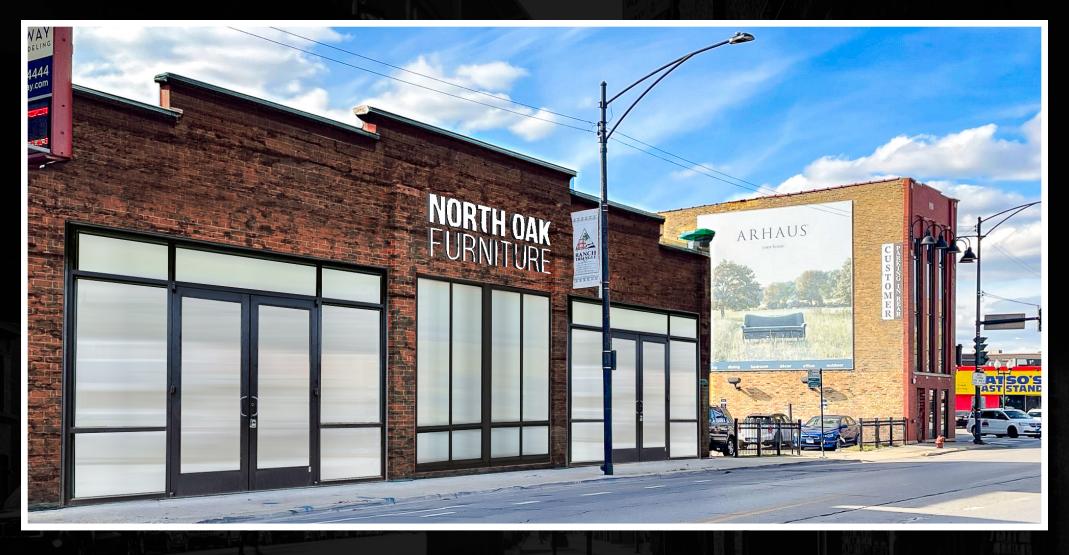

### LINCOLN PARK

- The subject property is located on a prime block along Clybourn Avenue in Chicago's coveted Lincoln Park neighborhood.
- Clybourn Avenue is the dominant retail corridor for many national tenants and the preferred shopping destination for several north-side neighborhoods.
- Lincoln Yards, a 50+ acre redevelopment of former industrial land is immediately adjacent to the site. The site will add millions of square feet office, residential and retail to an already vibrant corridor.
- The single story, +/- 8,500 square foot building comes with an adjacent and dedicated surface parking lot with approximately 25 spaces.
- The property is ideal for a variety of uses including grocery, restaurant, furniture, convenience, medical and other.

### **NEIGHBORING RETAILERS**

Arhaus, Blue Dot, Protein Bar, Petco, Protein Bar, Walter E. Smithe, Moosejaw, Jayson Home, HomeGoods, Natuzzi, Trader Joe's, Steinway, Binny's Beverage Depot

CANVAS