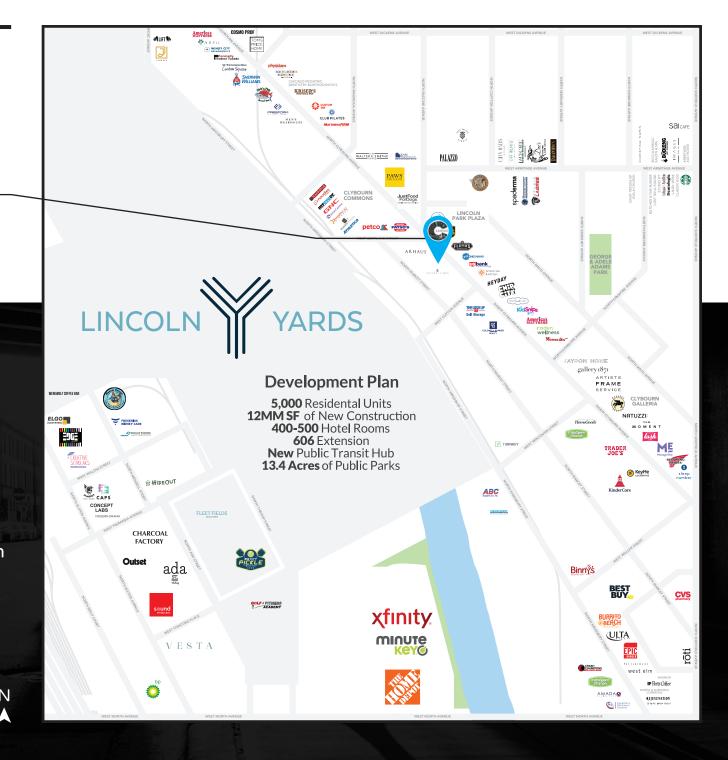

### **STREET MAP**

1970 N. Clybourn Avenue CHICAGO, ILLINOIS

### LINCOLN PARK

- The subject property is located on a prime block along Clybourn Avenue in Chicago's coveted Lincoln Park neighborhood.
- Clybourn Avenue is the dominant retail corridor for many national tenants and the preferred shopping destination for several north-side neighborhoods.
- Lincoln Yards, a 50+ acre redevelopment of former industrial land is immediately adjacent to the site. The site will add millions of square feet office, residential and retail to an already vibrant corridor.
- The single story, +/- 8,500 square foot building comes with an adjacent and dedicated surface parking lot with approximately 25 spaces.
- The property is ideal for a variety of uses including grocery, restaurant, furniture, convenience, medical and other.

### **NEIGHBORING RETAILERS**

Arhaus, Blue Dot, Protein Bar, Petco, Protein Bar, Walter E. Smithe, Moosejaw, Jayson Home, HomeGoods, Natuzzi, Trader Joe's, Steinway, Binny's Beverage Depot

CANVAS