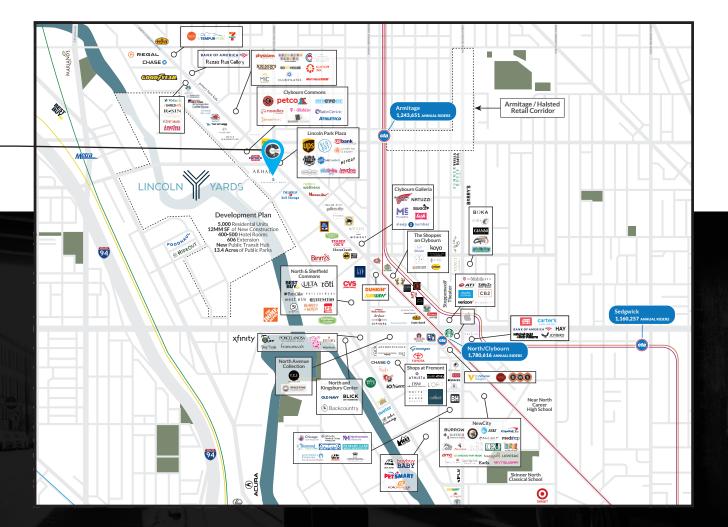

### **LINCOLN PARK**

- The subject property is located on a prime block along Clybourn Avenue in Chicago's coveted Lincoln Park neighborhood.
- Clybourn Avenue is the dominant retail corridor for many national tenants and the preferred shopping destination for several north-side neighborhoods.
- Lincoln Yards, a 50+ acre redevelopment of former industrial land is immediately adjacent to the site. The site will add millions of square feet office, residential and retail to an already vibrant corridor.
- The single story, +/- 8,500 square foot building comes with an adjacent and dedicated surface parking lot with approximately 25 spaces.
- The property is ideal for a variety of uses including grocery, restaurant, furniture, convenience, medical and other.

### **NEIGHBORING RETAILERS**

Arhaus, Blue Dot, Protein Bar, Petco, Protein Bar, Walter E. Smithe, Moosejaw, Jayson Home, HomeGoods, Natuzzi, Trader Joe's, Steinway, Binny's Beverage Depot

### **STREET MAP**

**1970 N. Clybourn Avenue** CHICAGO, ILLINOIS

FOR MORE INFORMATION, PLEASE CONTACT

ANDREW BECKER abecker@canvasrealestate.com 312.231.2600

MICHAEL WEXLER mwexler@canvasrealestate.com 773.426.1759