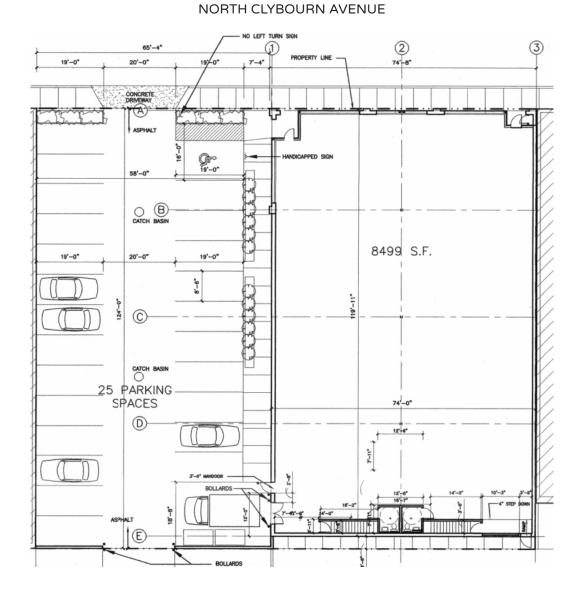

### **FLOOR PLAN**

#### SPACE AVAILABLE

8,500 sqft Ground Level

#### NORTH CLYBOURN AVENUE