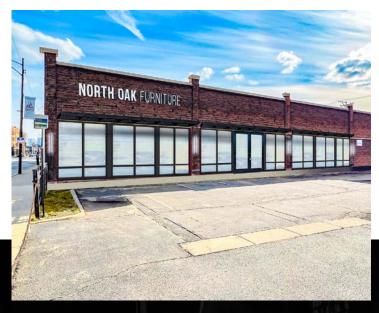

### **LINCOLN PARK**

- The subject property is located on a prime block along Clybourn Avenue in Chicago's coveted Lincoln Park neighborhood.
- Clybourn Avenue is the dominant retail corridor for many national tenants and the preferred shopping destination for several north-side neighborhoods.
- Lincoln Yards, a 50+ acre redevelopment of former industrial land is immediately adjacent to the site. The site will add millions of square feet office, residential and retail to an already vibrant corridor.
- The single story, +/- 8,500 square foot building comes with an adjacent and dedicated surface parking lot with approximately 25 spaces.
- The property is ideal for a variety of uses including grocery, restaurant, furniture, convenience, medical and other.

#### SPACE AVAILABLE

8,500 sqft Ground Level