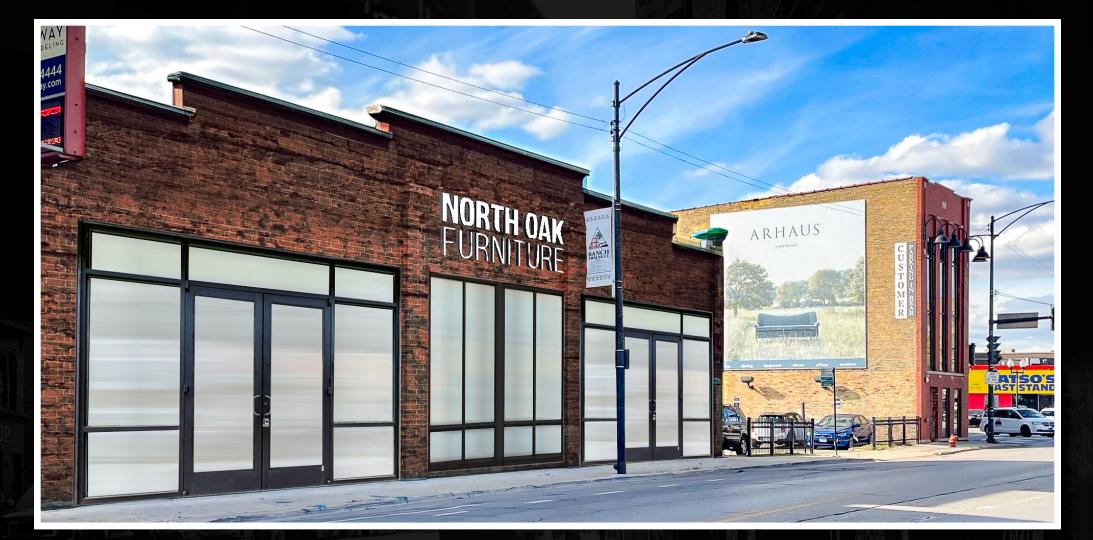

# **1970 N. Clybourn** CHICAGO, ILLINOIS

## Retail/Medical Space Available Along Clybourn Corridor south of Cortland

FOR MORE INFORMATION, PLEASE CONTACT

ANDREW BECKER • 312.231.2600 abecker@canvasrealestate.com

MICHAEL WEXLER • 773.426.1759 mwexler@canvasrealestate.com

### **LINCOLN PARK**

- The subject property is located on a prime block along Clybourn Avenue in Chicago's coveted Lincoln Park neighborhood.
- Clybourn Avenue is the dominant retail corridor for many national tenants and the preferred shopping destination for several north-side neighborhoods.
- Lincoln Yards, a 50+ acre redevelopment of former industrial land is immediately adjacent to the site. The site will add millions of square feet office, residential and retail to an already vibrant corridor.
- The single story, +/- 8,500 square foot building comes with an adjacent and dedicated surface parking lot with approximately 25 spaces.
- The property is ideal for a variety of uses including grocery, restaurant, furniture, convenience, medical and other.

### **NEIGHBORING RETAILERS**

Arhaus, Blue Dot, Protein Bar, Petco, Protein Bar, Walter E. Smithe, Moosejaw, Jayson Home, HomeGoods, Natuzzi, Trader Joe's, Steinway, Binny's Beverage Depot