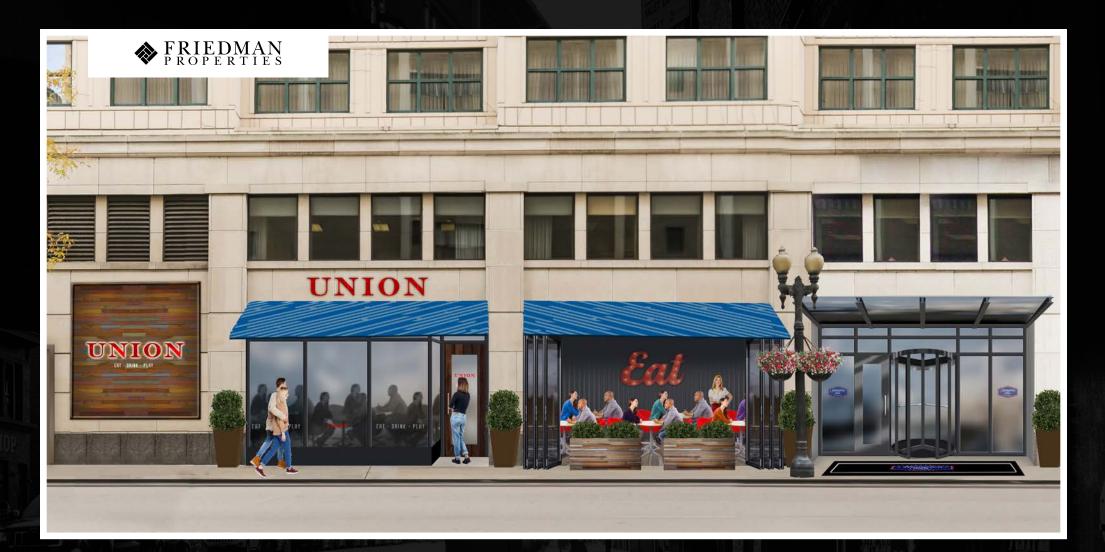

## 27 W. Illinois Street CHICAGO, ILLINOIS

# Retail/Restaurant Space Available South block of Illinois between Dearborn & State

FOR MORE INFORMATION, PLEASE CONTACT

**ANTHONY CAMPAGNI** ac@canvasrealestate.com 847.651.8669

**ELAN RASANSKY** elan@canvasrealestate.com 414.380.1555

#### **RIVER NORTH**

- Newly renovated 230-key Hampton Inn & Suites Chicago Downtown
- #1 performing hotel within its comparable set for Downtown Chicago
- Join the revitalization of the adjacent Hubbard Street corridor with soon to open additions of La Grande Boucherie (#9 rated restaurant in NYC by TripAdvisor) and UMMO (by celebrity chef Carlos Gaytan and the restaurant group behind award-winning Tzuco)
- The space is fully stubbed with new utilities including a new black iron run
- Situated on Illinois Street, this location provides excellent exposure to vehicular and pedestrian traffic
- River North is home to many of the country's top performing restaurants and is located just north of The Chicago River and the Loop the country's 2nd largest Central Business District
- The wide-ranging success of the neighborhood's retailers and restaurants is largely to due to the convergence of its many hotels/tourists, affluent residential profile and dense daytime population