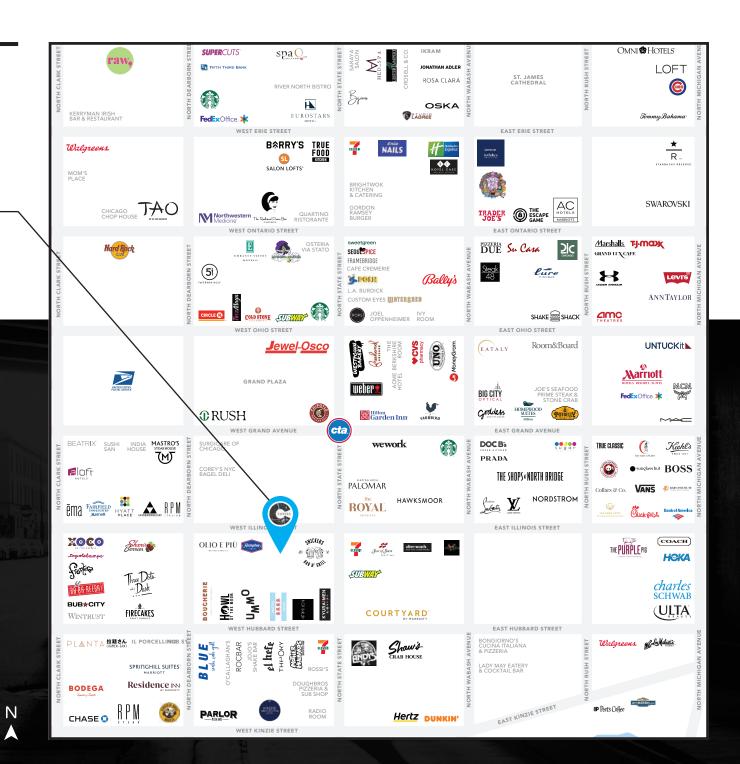

#### **RIVER NORTH**

- Newly renovated 230-key Hampton Inn & Suites Chicago Downtown
- #1 performing hotel within its comparable set for Downtown Chicago
- Join the revitalization of the adjacent Hubbard Street corridor with soon to open additions of La Grande Boucherie (#9 rated restaurant in NYC by TripAdvisor) and UMMO (by celebrity chef Carlos Gaytan and the restaurant group behind award-winning Tzuco)
- The space is fully stubbed with new utilities including a new black iron run
- Situated on Illinois Street, this location provides excellent exposure to vehicular and pedestrian traffic
- River North is home to many of the country's top performing restaurants and is located just north of The Chicago River and the Loop the country's 2nd largest Central Business District
- The wide-ranging success of the neighborhood's retailers and restaurants is largely to due to the convergence of its many hotels/tourists, affluent residential profile and dense daytime population

#### **NEIGHBORING RETAILERS**

Olio e Piu', Fremont, Mastro's, RPM, Underground, ema and XOCO