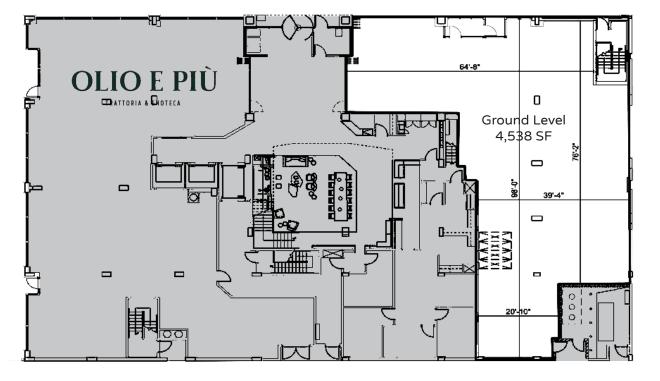

the restaurant group behind award-winning Tzuco)
- The space is fully stubbed with new utilities including a new black iron run
- Situated on Illinois Street, this location provides excellent exposure to vehicular and pedestrian traffic
- River North is home to many of the country's top performing restaurants and is located just north of The Chicago River and the Loop the country's 2nd largest Central Business District
- The wide-ranging success of the neighborhood's retailers and restaurants is largely to due to the convergence of its many hotels/tourists, affluent residential profile and dense daytime population

#### **NEIGHBORING RETAILERS**

Olio e Piu', Fremont, Mastro's, RPM, Underground, ema and XOCO





## 

### **FLOOR PLAN**

**SPACE AVAILABLE** 





4,538 sqft Ground Level



FRONTAGE







#### FOR MORE INFORMATION, PLEASE CONTACT

ANTHONY CAMPAGNI ac@canvasrealestate.com 847.651.8669

ELAN RASANSKY elan@canvasrealestate.com 414.380.1555

**CANVAS FRIEDMAN PROPERTIES**