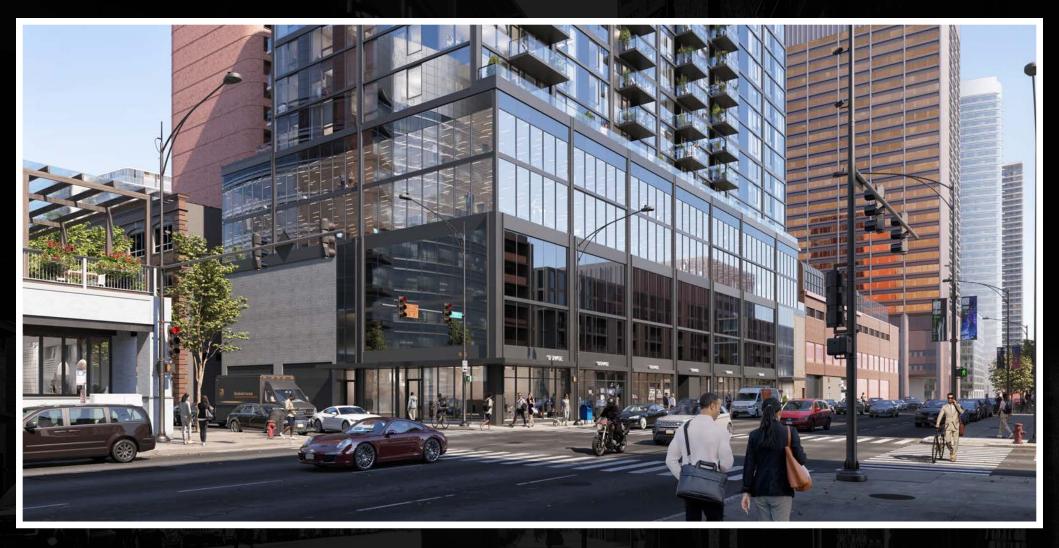

535 N. St. Clair Street CHICAGO, ILLINOIS

Retail/Restaurant Space For Lease
Northeast corner of Grand and St. Clair

FOR MORE INFORMATION, PLEASE CONTACT

**ANTHONY CAMPAGNI** ac@canvasrealestate.com 847.651.8669

#### STREETERVILLE

- 535 N. St. Clair is a new construction mixed-use development, designed by Norr. The property consisting of 248 luxury residential units, 44,983 SF of office space, 8,467 SF of ground floor retail space, (divisible), with 15' ceiling heights and 3 levels of parking.
- Located at the northeast corner of St. Clair and Grand Avenue just east of Michigan Avenue in Streeterville.
- · Streeterville is a densely developed residential, commercial and entertainment neighborhood that is located between two of Chicago's top tourist destinations, The Magnificent Mile (22 Million visitors per year) and Navy Pier (9 Million visitors per year).
- The submarket is home to Northwestern Memorial Hospital and the School of Medicine (+7,000 employees), as well as Ann & Robert H. Lurie Children's Hospital (+4,000 employees), which continue to drive a strong daytime population.

#### **SPACE AVAILABLE**

8,467 sqft

Ground Level
Divisible

**FRONTAGE** 

173'11"

on E. Grand Avenue

39'2'

on St. Clair Street