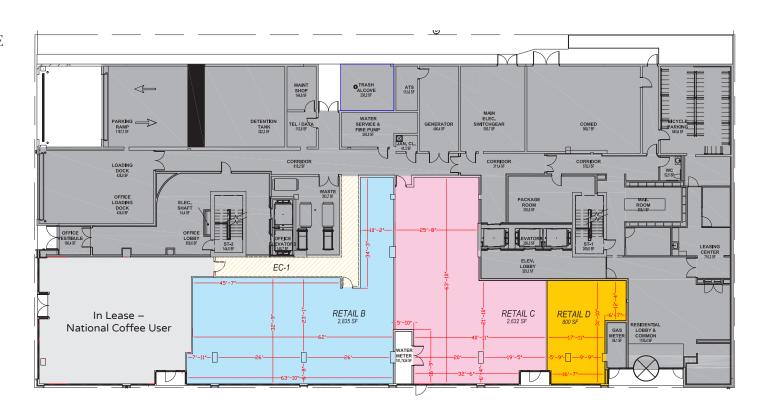

# FLOOR PLAN

#### **SPACE AVAILABLE**

8,467 sqft

Ground Level
Divisible

**FRONTAGE** 

173'11"

on E. Grand Avenue

39'2'

on St. Clair Street

# DEMISED SCENARIO

**SPACE AVAILABLE** 

2,200 sqft

2,835 sqft

Retail B

2,632 sqft

Retail C

 $800^{\,sqft}$ 

Retail D