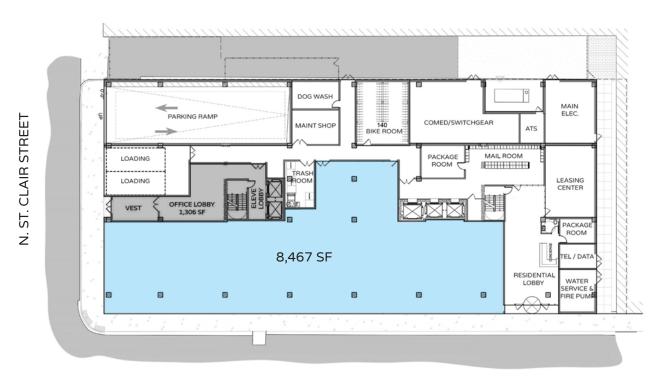

# FLOOR PLAN

#### **SPACE AVAILABLE**

8,467 sqft

Ground Level
Divisible

**FRONTAGE** 

173'11"

on E. Grand Avenue

39'2'

on St. Clair Street

# DEMISED SCENARIO

**SPACE AVAILABLE** 

2,200 sqft

2,835 sqft

Retail B

2,632 sqft

Retail C

 $800^{\,sqft}$ 

Retail D