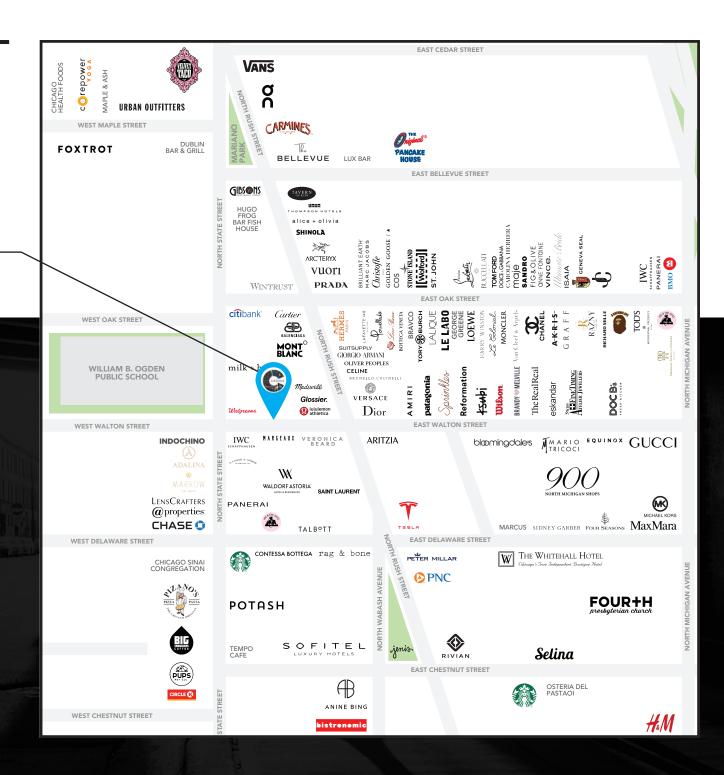

#### NEIGHBORING RETAILERS

Lululemon, A. Longe & Sohne, IWC, Panerai, Veronica Beard, Saint Laurent, Dior, Versace, Aritzia, among others. The neighborhood is also home to landmark hotels including The Waldorf Astoria, The Drake Hotel, The Four Seasons and Park Hyatt Chicago.

## **STREET MAP**

**8 E. Walton Street** CHICAGO, ILLINOIS

FOR MORE INFORMATION, PLEASE CONTACT

ANTHONY CAMPAGNI ac@canvasrealestate.com 847.651.8669

ELAN RASANSKY elan@canvasrealestate.com 414.380.1555

CANVAS