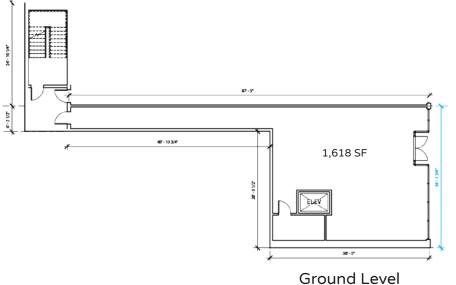

## **FLOOR PLAN**

#### **SPACE AVAILABLE**

1,618 sqft

Ground Level

408 sqft

Mezzanine

3,907 sqft

Second Level

#### **FRONTAGE**

34 ft

Ground Level

 $55^{\,ft}$ 

Second Level

CANVAS

N <

EAST WALTON STREET