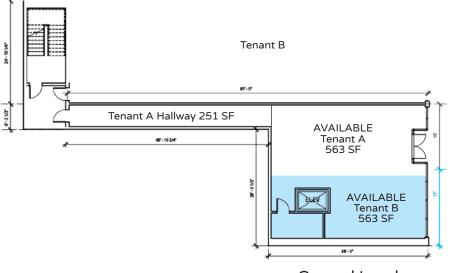

## DEMISED SCENARIO

#### TENANT A

**563** sqft **Ground Level** 

**FRONTAGE** 

15<sup>ft</sup> Ground Level

TENANT B

**563** sqft **Ground Level Entrance** 

408 sqft

Mezzanine

Second Level Total Space 4,878

#### **FRONTAGE**

17<sup>ft</sup> Ground Level

**55**ft

Second Level

>~ [] **AVAILABLE** Tenant B 3,907 SF 59'-01,4" €₽€Ã Available Tenant B 408 SF

Mezzanine

Second Level

**Ground Level** 