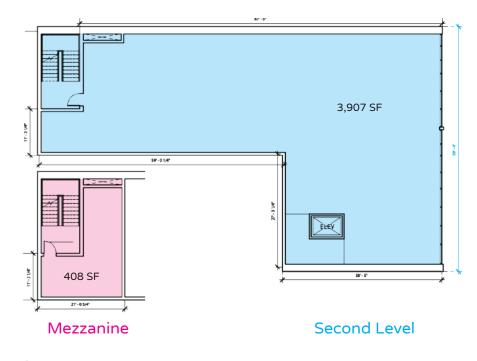

## **FLOOR PLAN**

#### **SPACE AVAILABLE**

1,618 sqft

Ground Level

408 sqft

Mezzanine

3,907 sqft

Second Level

#### **FRONTAGE**

34 ft

Ground Level

 $55^{\,ft}$ 

Second Level

CANVAS

N <

EAST WALTON STREET