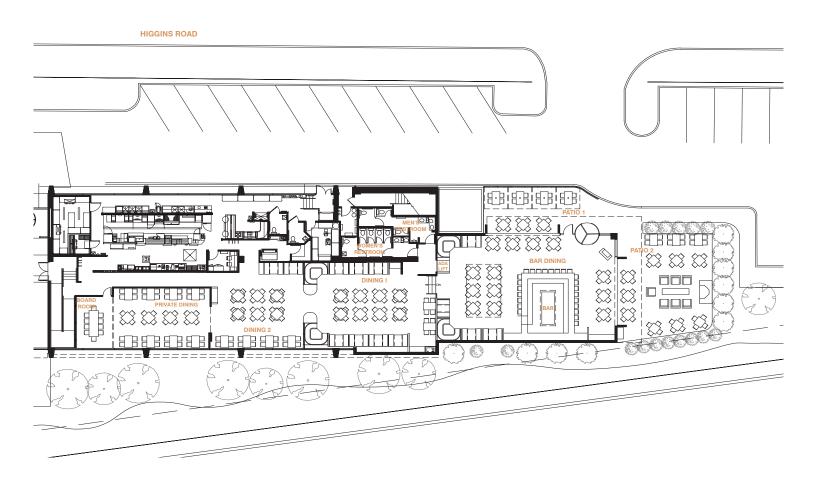

# SITE PLAN

**SPACE AVAILABLE** 

**SEAT COUNT** 

**PARKING** 

7,200 sqft

Total

Interior

290 Seats 83 Seats 373 Seats

Patio Total

201

Spots