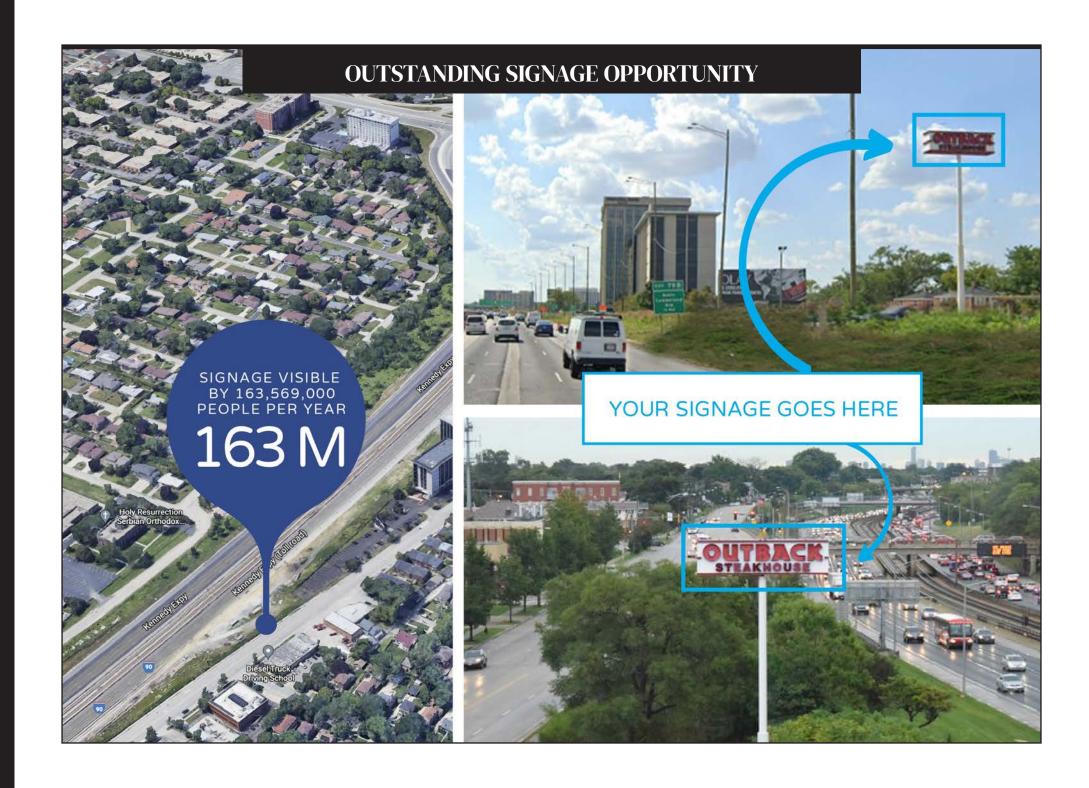

# **DEMOGRAPHICS**

24k+Total Population
1 Mile

+ 9k+ ation Total Households 1 Mile

32k+
Daytime Population
1 Mile

79k+ 164k+ 2 Miles 3 Miles 32k+ 65k+ 2 Miles 3 Miles

1 Mile

98k+ 186k+
2 Miles 3 Miles

- 7,200 SF, 2nd generation restaurant space located at the base of the 225-key, Springhill Suites Chicago, O'Hare Hotel
- Excellent signage opportunity with tremendous visibility along I-90, the primary highway with direct access to more than 163 million views by vehicles and public transit per year
- Conference center catering/room service opportunities also available