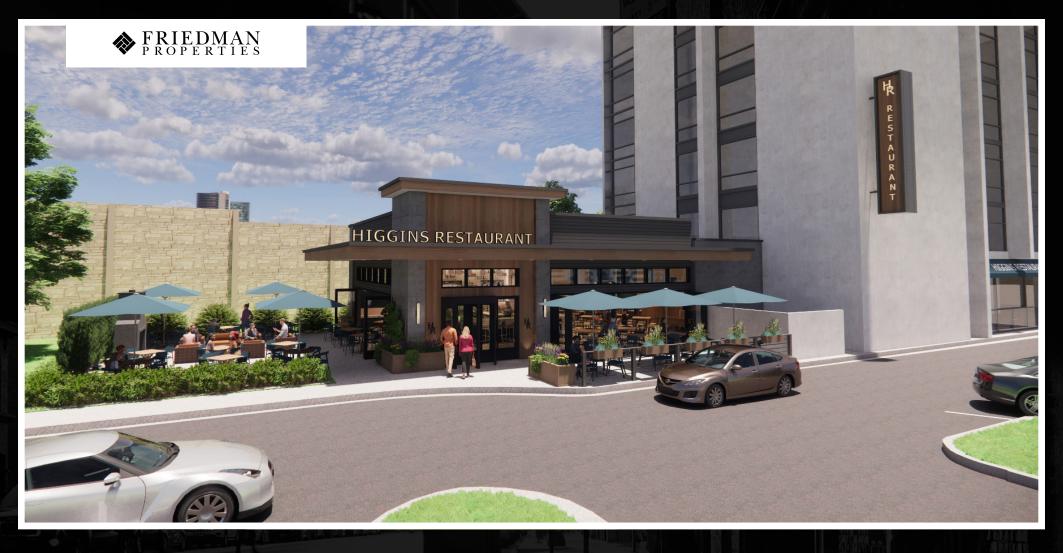

# 8101 W. Higgins Road CHICAGO, ILLINOIS

Restaurant Space Available
Along Higgins Road, east of Cumberland along I-90

FOR MORE INFORMATION, PLEASE CONTACT

ANTHONY CAMPAGNI • 847.651.8669 ac@canvasrealestate.com

# **DEMOGRAPHICS**

24k+Total Population
1 Mile

+ 9k+ ation Total Households 1 Mile

32k+
Daytime Population
1 Mile

79k+ 164k+ 2 Miles 3 Miles 32k+ 65k+ 2 Miles 3 Miles

1 Mile

98k+ 186k+
2 Miles 3 Miles

- 7,200 SF, 2nd generation restaurant space located at the base of the 225-key, Springhill Suites Chicago, O'Hare Hotel
- Excellent signage opportunity with tremendous visibility along I-90, the primary highway with direct access to more than 163 million views by vehicles and public transit per year
- Conference center catering/room service opportunities also available