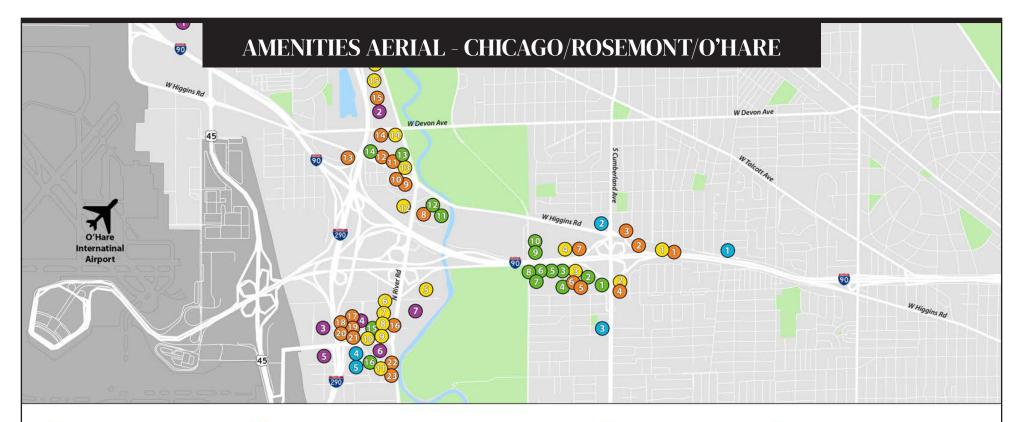

## Corporate

- 1) US Cellular
- 2) APICS
- 3) True Value
- 4) Advocate Medical Group
- 5) Power Construction Company
- 6) First Midwest Bank
- 7) Lawson Products
- 8) Komatsu
- 9) Valspar
- 10) Littlefuse
- 11) Central States Funds
- 12) US Foods
- 13) Reyes Holdings
- 14) MB Financial
- 15) Big Ten Network
- 16) Cysco Systems

### Dining

- 1) Outback Steakhouse
- 2) Hooters
- 3) D'Agostinos Pizza
- 4) Bar Louie
- 7) Brickton

- 11) Starbucks
- 12) Ram Restaurant & Brewery
- 13) TGI Fridays
- 14) Gino's East Rosemont
- 16) Gibsons Bar & Steakhouse
- 17) Five Roses Pub

- 19) Adobe Gilas

- 5) Asado Urban Grill
- 6) Starbuck's
- 8) Carlucci Rosemont
- 9) Giordano's
- 10) Gene & Georgetti

- 15) Hugo's Frog Bar

- 18) Hofbrauhaus

- 20) Park Tavern
  - 21) Bub City
    - 22) The Capital Grille
    - 23) McCormick & Schmick's

#### Retail

- 1) Walgreens
- 2) Mariano's
- 3) LA Fitness
- 4) Rosemont Shopping Outlet
- 5) Fashion Outlets of Chicago

- 1) SpringHill Suites
- 2) Holiday Inn
- 3) Renaissance Suites
- 4) Marriott
- 5) Hyatt Regency
- 6) Hilton
- 7) Embassy Suites
- 8) Double Tree by Hilton
- 9) Crowne Plaza
- 10) Aloft Chicago O'Hare
- 11) Loews Chicago O'Hare
- 12) The Westin
- 13) Hampton Inn & Suites
- 14) Hyatt Rosemont
- 15) Courtyard by Marriott

#### **Entertainment**

- 1) Allstate Arena
- 2) Rivers Casino & Resort
- 3) Impact Field
- 4) Parkway Bank Park Entertainment District

**iFLY** 

**AMC Rosemont** 

Kings Dining & Entertainment

Joe's Live

Zanies Comedy Club

The Big Ten Experience

Free Summer Concert Sereies

5) The Pearl District

Dave & Busters

Future Restaurants/Entertainment

- 6) Rosemont Theatre
- 7) Donald E Stephens

Convention Center