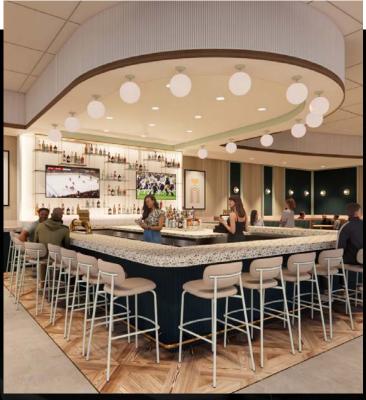

# SITE PLAN

**SPACE AVAILABLE** 

**SEAT COUNT** 

**PARKING** 

7,200 sqft

Total

Interior

290 Seats 83 Seats 373 Seats

Patio Total

201

Spots