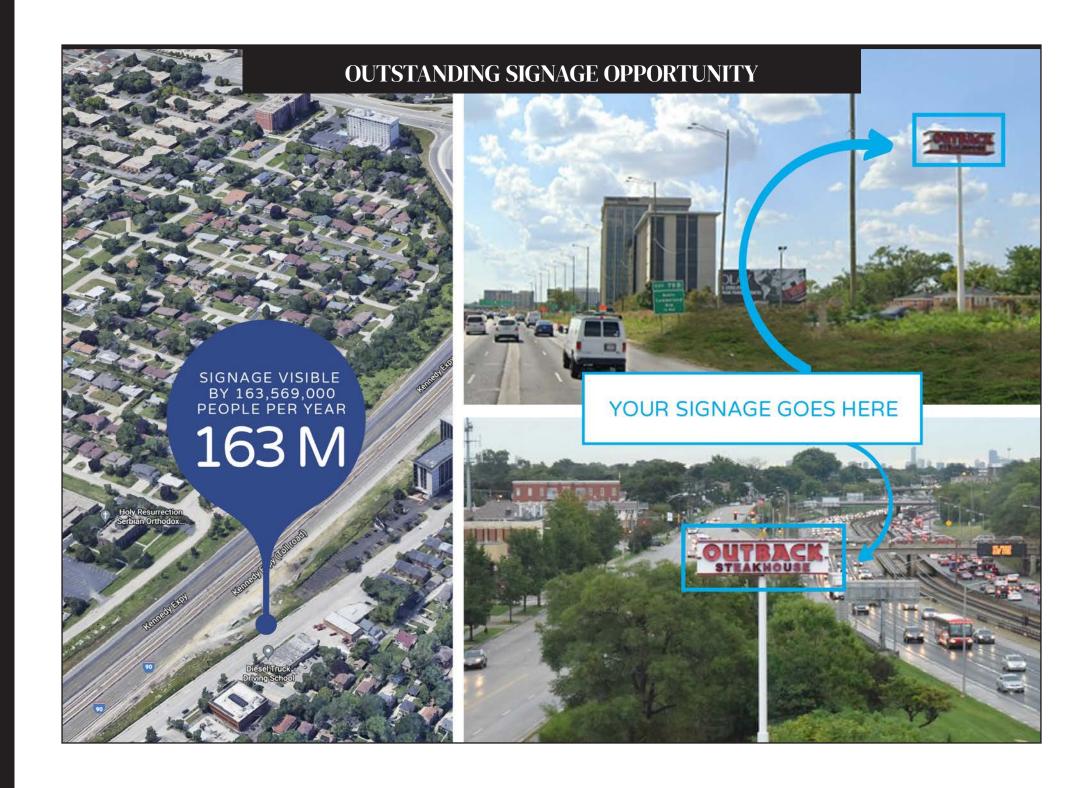

## **DEMOGRAPHICS**

24k+Total Population 1 Mile

 $\underset{\tiny \text{Daytime Population}}{32k} +$ 

79k+ 164k+ 2 Miles 3 Miles 32k+ 65k+ 2 Miles 3 Miles

98k+ 186k+ 2 Miles 3 Miles

- 7,200 SF, 2nd generation restaurant space located at the base of the 225-key, Springhill Suites Chicago, O'Hare Hotel
- Excellent signage opportunity with tremendous visibility along I-90, the primary highway with direct access to more than 163 million views by vehicles and public transit per year
- Available July 2024
- Conference center catering/room service opportunities also available