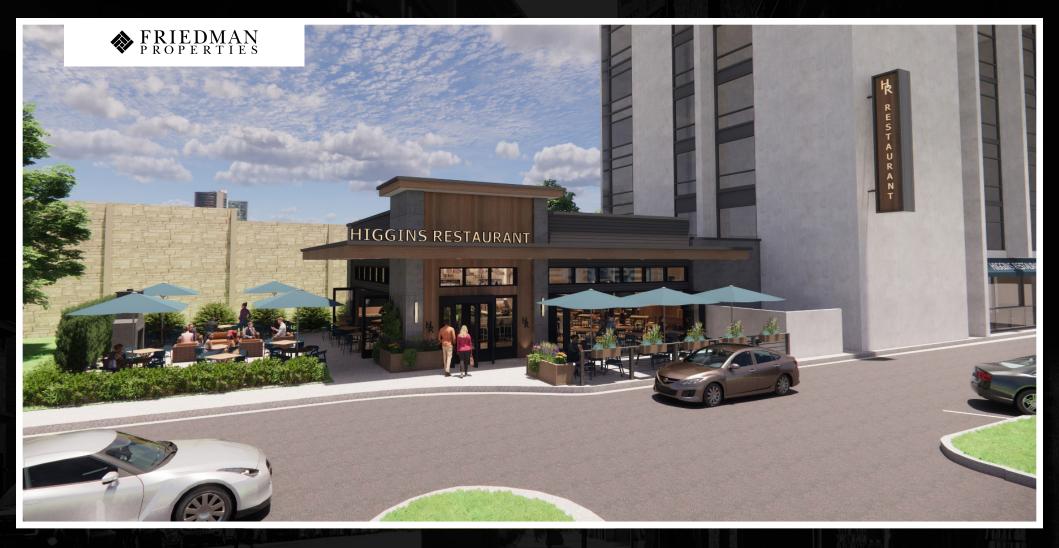

# 8101 W. Higgins Road CHICAGO, ILLINOIS

Restaurant Space Available
Along Higgins Road, east of Cumberland along I-90

FOR MORE INFORMATION, PLEASE CONTACT

ANTHONY CAMPAGNI ac@canvasrealestate.com 847.651.8669

## **DEMOGRAPHICS**

24k+Total Population 1 Mile

 $\underset{\tiny \text{Daytime Population}}{32k} +$ 

79k+ 164k+ 2 Miles 3 Miles 32k+ 65k+ 2 Miles 3 Miles

98k+ 186k+ 2 Miles 3 Miles

- 7,200 SF, 2nd generation restaurant space located at the base of the 225-key, Springhill Suites Chicago, O'Hare Hotel
- Excellent signage opportunity with tremendous visibility along I-90, the primary highway with direct access to more than 163 million views by vehicles and public transit per year
- Available July 2024
- Conference center catering/room service opportunities also available