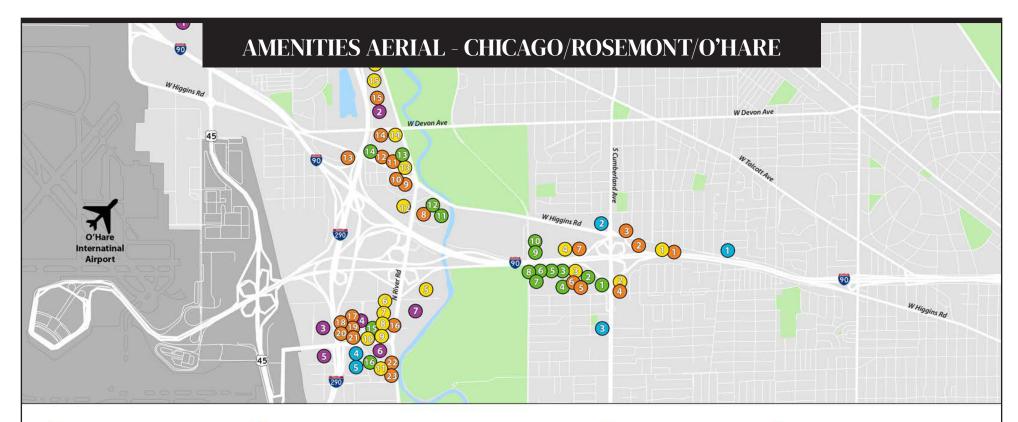

## Corporate

- 1) US Cellular
- 2) APICS
- 3) True Value
- 4) Advocate Medical Group
- 5) Power Construction Company
- 6) First Midwest Bank
- 7) Lawson Products
- 8) Komatsu
- 9) Valspar
- 10) Littlefuse
- 11) Central States Funds
- 12) US Foods
- 13) Reyes Holdings
- 14) MB Financial
- 15) Big Ten Network
- 16) Cysco Systems

#### Dining

- 1) Outback Steakhouse
- 2) Hooters
- 3) D'Agostinos Pizza
- 4) Bar Louie
- 7) Brickton

- 11) Starbucks
- 12) Ram Restaurant & Brewery
- 13) TGI Fridays
- 14) Gino's East Rosemont
- 16) Gibsons Bar & Steakhouse
- 17) Five Roses Pub

- 19) Adobe Gilas

- 5) Asado Urban Grill
- 6) Starbuck's
- 8) Carlucci Rosemont
- 9) Giordano's
- 10) Gene & Georgetti

- 15) Hugo's Frog Bar

- 18) Hofbrauhaus

- 20) Park Tavern
  - 21) Bub City
    - 22) The Capital Grille
    - 23) McCormick & Schmick's

#### Retail

- 1) Walgreens
- 2) Mariano's
- 3) LA Fitness
- 4) Rosemont Shopping Outlet
- 5) Fashion Outlets of Chicago

- 1) SpringHill Suites
- 2) Holiday Inn
- 3) Renaissance Suites
- 4) Marriott
- 5) Hyatt Regency
- 6) Hilton
- 7) Embassy Suites
- 8) Double Tree by Hilton
- 9) Crowne Plaza
- 10) Aloft Chicago O'Hare
- 11) Loews Chicago O'Hare
- 12) The Westin
- 13) Hampton Inn & Suites
- 14) Hyatt Rosemont
- 15) Courtyard by Marriott

#### **Entertainment**

- 1) Allstate Arena
- 2) Rivers Casino & Resort
- 3) Impact Field
- 4) Parkway Bank Park Entertainment District

**iFLY** 

**AMC Rosemont** 

Kings Dining & Entertainment

Joe's Live

Zanies Comedy Club

The Big Ten Experience

Free Summer Concert Sereies

5) The Pearl District

Dave & Busters

Future Restaurants/Entertainment

- 6) Rosemont Theatre
- 7) Donald E Stephens

Convention Center