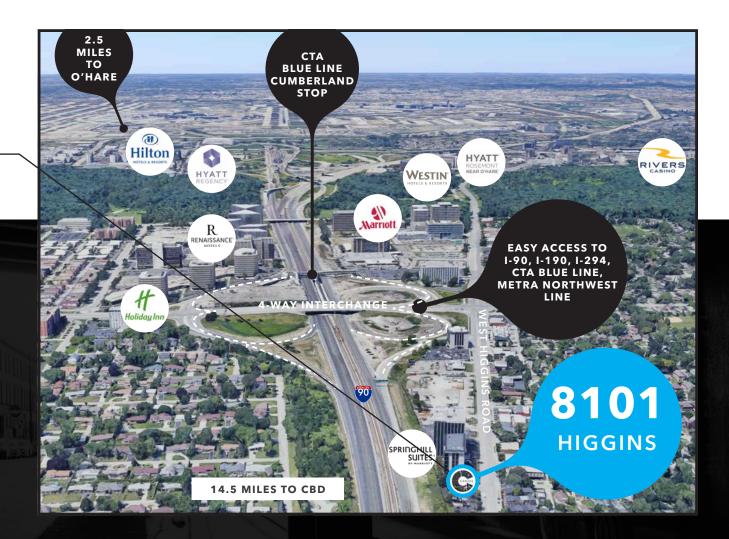

# 8101 W. Higgins Road CHICAGO, ILLINOIS

Restaurant Space Available
Along Higgins Road, east of Cumberland along I-90

FOR MORE INFORMATION, PLEASE CONTACT

ANTHONY CAMPAGNI ac@canvasrealestate.com 847.651.8669

## **DEMOGRAPHICS**

24k+Total Population 1 Mile

 $\underset{\tiny \text{Daytime Population}}{32k} +$ 

79k+ 164k+ 2 Miles 3 Miles 32k+ 65k+ 2 Miles 3 Miles

98k+ 186k+ 2 Miles 3 Miles

- 7,200 SF, 2nd generation restaurant space located at the base of the 225-key, Springhill Suites Chicago, O'Hare Hotel
- Excellent signage opportunity with tremendous visibility along I-90, the primary highway with direct access to more than 163 million views by vehicles and public transit per year
- Available July 2024
- Conference center catering/room service opportunities also available