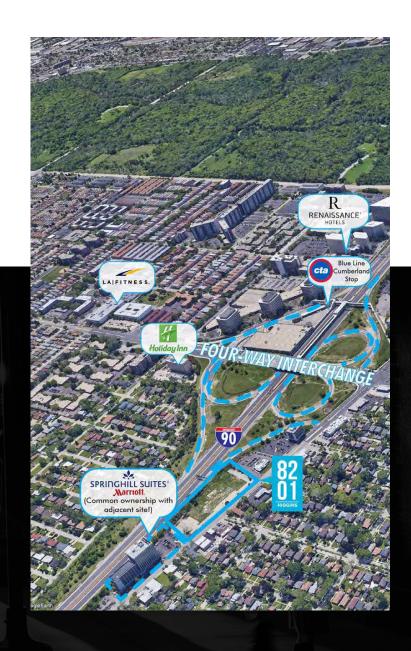

#### CHICAGO/O'HARE

- Ground lease, build-to-suit or multi-tenant lease scenarios available
- Join a brand new Chick-fil-A drive-thru with I-90 visibility
- Retail opportunity immediately adjacent to Kennedy Expressway, in close proximity to O'Hare International Airport and the O'Hare/Rosemont submarket
- · Located adjacent to Springhill Suites by Marriott and in walking distance to numerous restaurants
- Visible by more than 163 million people per year via automobiles and public transit
- Transit and driver-friendly location near the Cumberland L stop - half mile away, and the only four-way interchange in the O'Hare submarket - quarter mile away
- 2 miles to Edison Park Metra stop