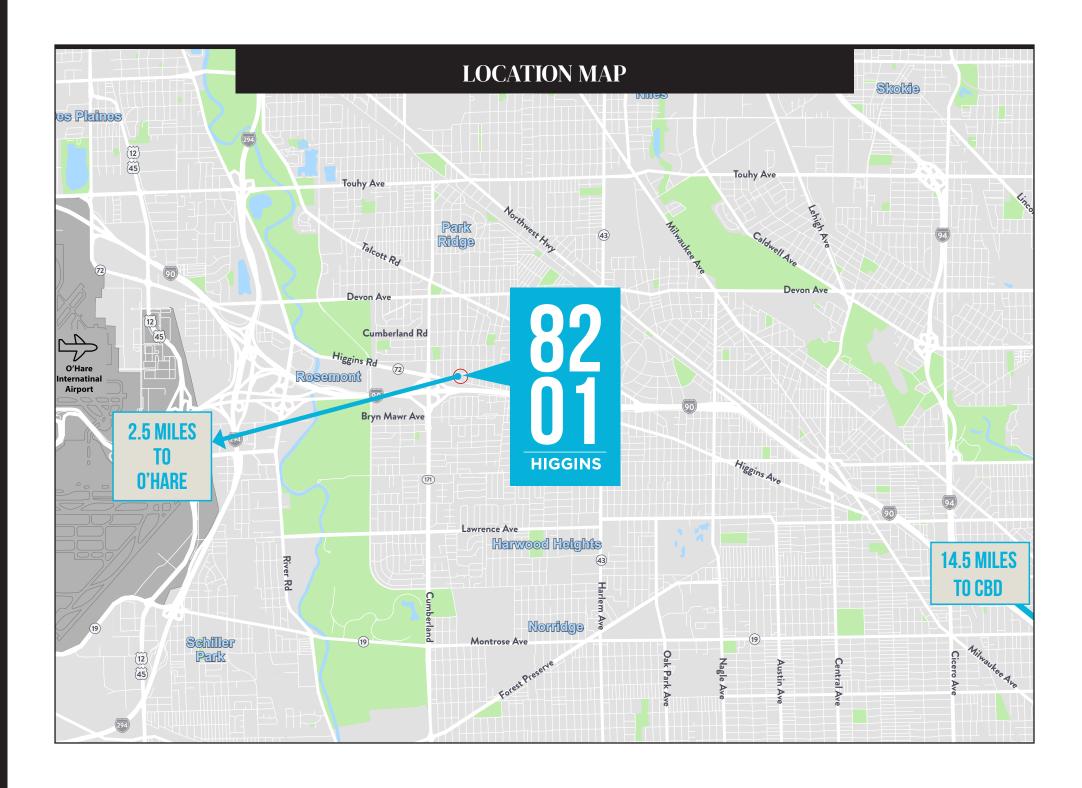

#### CHICAGO/O'HARE

- Ground lease, build-to-suit or multi-tenant lease scenarios available
- Join a brand new Chick-fil-A drive-thru with I-90 visibility
- Retail opportunity immediately adjacent to Kennedy Expressway, in close proximity to O'Hare International Airport and the O'Hare/Rosemont submarket
- · Located adjacent to Springhill Suites by Marriott and in walking distance to numerous restaurants
- Visible by more than 163 million people per year via automobiles and public transit
- Transit and driver-friendly location near the Cumberland L stop - half mile away, and the only four-way interchange in the O'Hare submarket - quarter mile away
- 2 miles to Edison Park Metra stop