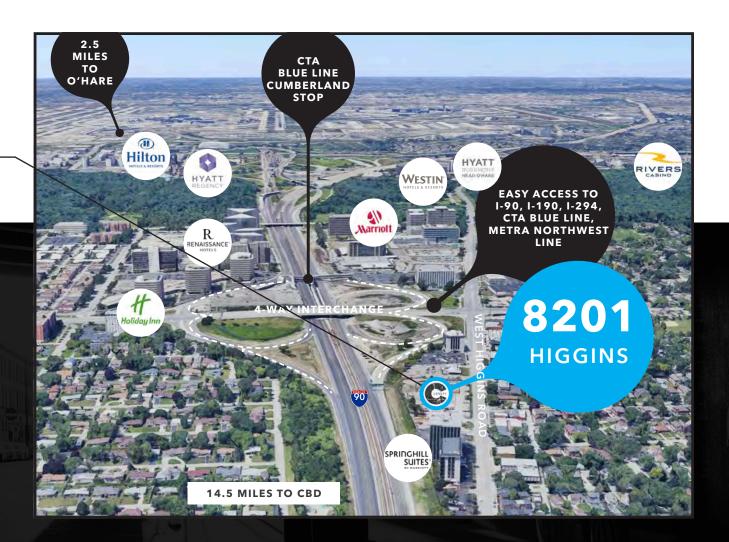

#### CHICAGO/O'HARE

- Ground lease, build-to-suit or multi-tenant lease scenarios available
- Join a brand new Chick-fil-A drive-thru with I-90 visibility
- Retail opportunity immediately adjacent to Kennedy Expressway, in close proximity to O'Hare International Airport and the O'Hare/Rosemont submarket
- · Located adjacent to Springhill Suites by Marriott and in walking distance to numerous restaurants
- Visible by more than 163 million people per year via automobiles and public transit
- Transit and driver-friendly location near the Cumberland L stop - half mile away, and the only four-way interchange in the O'Hare submarket - quarter mile away
- 2 miles to Edison Park Metra stop

## **STREET MAP**

**8201 W. Higgins Road** CHICAGO, ILLINOIS

FOR MORE INFORMATION, PLEASE CONTACT

ANTHONY CAMPAGNI ac@canvasrealestate.com 847.651.8669

ELAN RASANSKY elan@canvasrealestate.com 414.380.1555