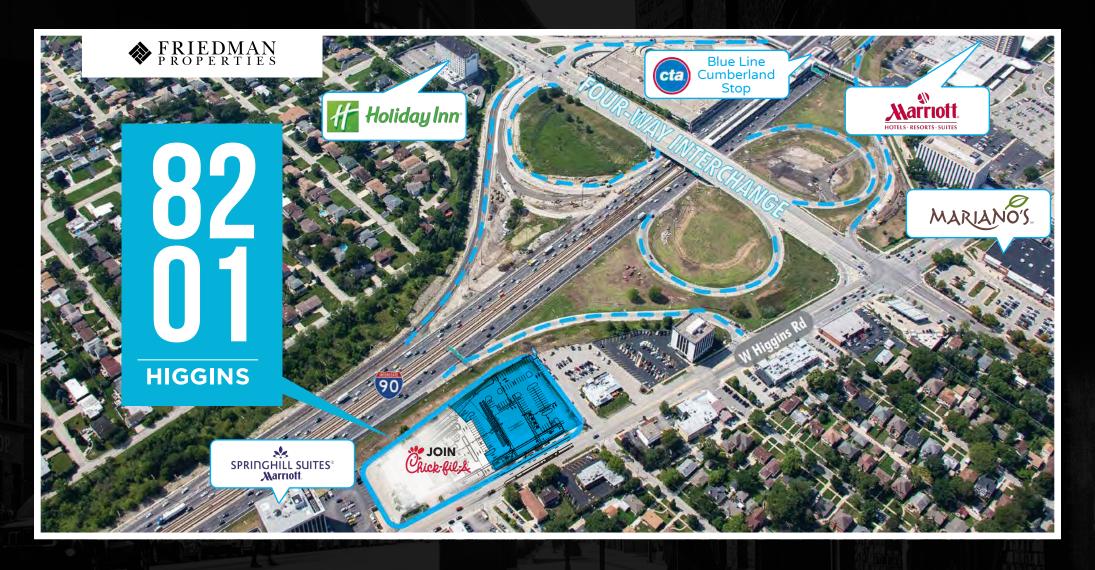

#### CHICAGO/O'HARE

- Ground lease, build-to-suit or multi-tenant lease scenarios available
- Join a brand new Chick-fil-A drive-thru with I-90 visibility
- Retail opportunity immediately adjacent to Kennedy Expressway, in close proximity to O'Hare International Airport and the O'Hare/Rosemont submarket
- · Located adjacent to Springhill Suites by Marriott and in walking distance to numerous restaurants
- Visible by more than 163 million people per year via automobiles and public transit
- Transit and driver-friendly location near the Cumberland L stop - half mile away, and the only four-way interchange in the O'Hare submarket - quarter mile away
- 2 miles to Edison Park Metra stop

# SITE PLAN

Drive-thru Opportunity Also Available 1.6 ACRES AVAILABLE HERE PROPOSED MULTI-TENANT RETAIL CENTER JOIN Chick-fil-& WEST HIGGINS ROAD