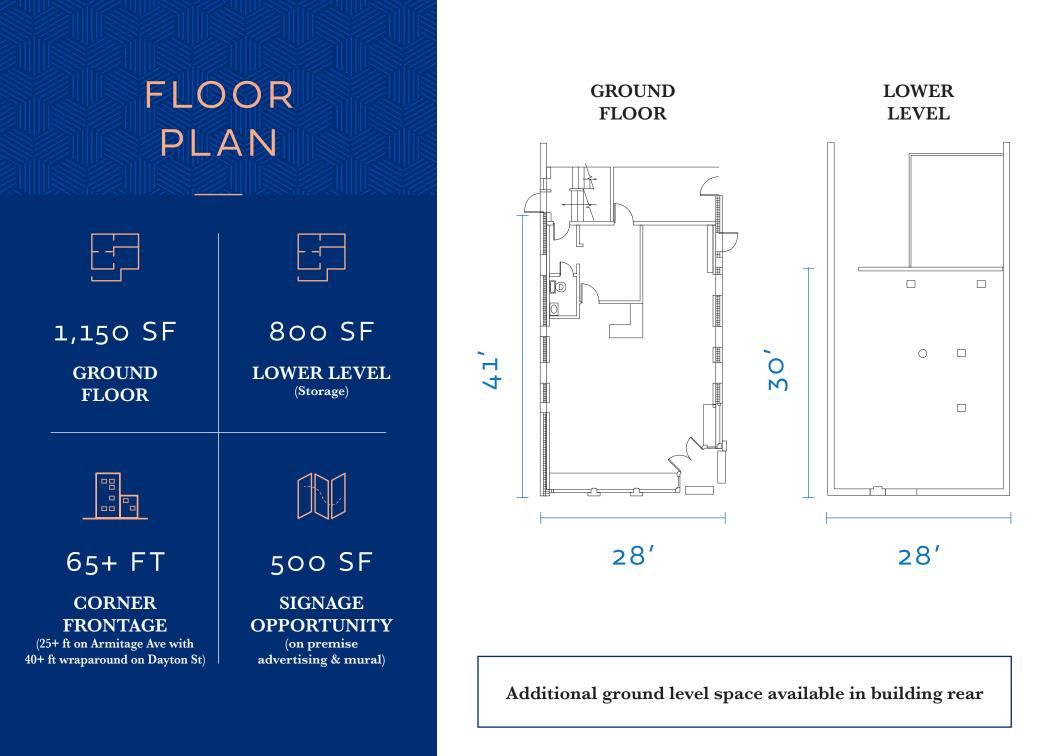

## 825 ARMITAGE OPPORTUNITY

- <u>Corner Location</u>: trophy retail store in the heart of Lincoln Park's vibrant Armitage Shopping Corridor, a premier shopping destination within Chicago's safest and most desirable neighborhood
- <u>IL's #1 Income Zip Code:</u> Lincoln Park's ample retail options & dining scene, nestled among its tree-lined streets has drawn an influx of wealthy young professionals & families
  - Site is within ½ mile of DePaul University and its 22k+ student population
- <u>Prime Brand Exposure:</u> immediately surrounded by some of the country's most coveted brands
  - Significant branding / on premise advertising opportunity
- <u>Limited Inventory:</u> Only corner available in the market and 1st time the space has been available in 20 years
- **<u>Proximity To Transit:</u>** highly trafficked & easily accessible a "Walker's Paradise"
  - 2 blocks west of the Armitage Brown & Purple 'L' Station which sees +1.3mm passengers annually
  - 1 block east of the Halstead & Armitage intersection (20k daily passings) with CTA buses servicing both N/S and E/W routes
  - 3 Divvy Bike stations with 1/4 mile