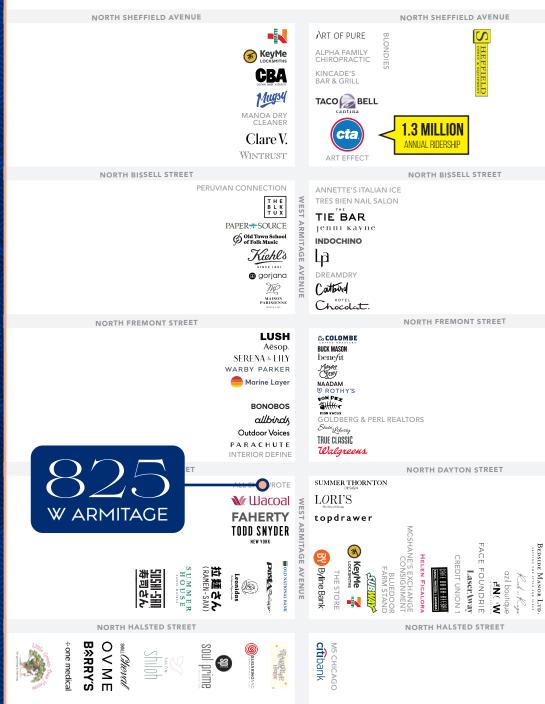

## 825 ARMITAGE OPPORTUNITY

- <u>Corner Location</u>: trophy retail store in the heart of Lincoln Park's vibrant Armitage Shopping Corridor, a premier shopping destination within Chicago's safest and most desirable neighborhood
- <u>IL's #1 Income Zip Code:</u> Lincoln Park's ample retail options & dining scene, nestled among its tree-lined streets has drawn an influx of wealthy young professionals & families
  - Site is within ½ mile of DePaul University and its 22k+ student population
- <u>Prime Brand Exposure:</u> immediately surrounded by some of the country's most coveted brands
  - Significant branding / on premise advertising opportunity
- <u>Limited Inventory:</u> Only corner available in the market and 1st time the space has been available in 20 years
- **<u>Proximity To Transit:</u>** highly trafficked & easily accessible a "Walker's Paradise"
  - 2 blocks west of the Armitage Brown & Purple 'L' Station which sees +1.3mm passengers annually
  - 1 block east of the Halstead & Armitage intersection (20k daily passings) with CTA buses servicing both N/S and E/W routes
  - 3 Divvy Bike stations with 1/4 mile

## NEIGHBORING RETAILERS

| Aēsop。        | allbirds        | BONOBOS                       | <b>BUCK MASON</b>       | Cathird            |
|---------------|-----------------|-------------------------------|-------------------------|--------------------|
| Clare V.      | FAHERTY         | 🤓 gorjana                     | INDOCHINO               | INTERIOR<br>DEFINE |
| jenni kayne   | Kiehl's         | La COLOMBE<br>coffee roasters | Levain<br>BAKERY        | LUSH               |
| Margarer      | PAPER ** SOURCE | P A R A C H U T E             | Ø ROTHY'S               | Rowan              |
| State Liberty | SERENA & LILY   | T H E<br>B L K<br>T U X       | TODD SNYDER<br>New York | WARBY PARKER       |

#### RETAIL MAP