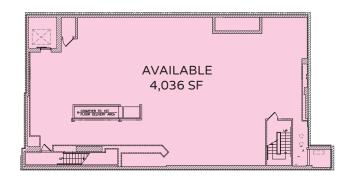

# FLOOR PLANS

#### **SPACE AVAILABLE**

4,036 sqft

8,000 sqft
Ground Level

8,000 sqft
Second Level

20,036 sqft

Total

**FRONTAGE** 

 $80^{\,\mathrm{ft}}$  W. North

85 ft N. Fremont

CANVAS

 $\rightarrow$  N

W. NORTH AVENUE