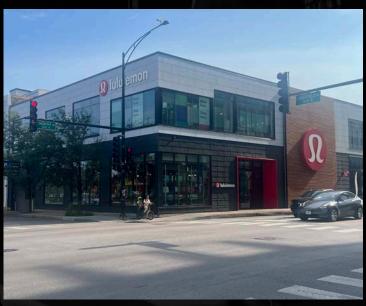

### LINCOLN PARK - NORTH & CLYBOURN

- Plant your flag front and center in the middle of highly trafficked North Avenue between Clybourn Avenue and Sheffield Street
- Located directly across from Crate & Barrel's only Chicago flagship location and one of Lululemon's largest stores
- The North & Clybourn Trade Area is located in Lincoln Park, approximately 2.5 miles north of Chicago's central business district and at the convergence of premier North Side neighborhoods including Old Town, River North, Gold Coast, Bucktown, Wicker Park and Lakeview
- 7 parking spaces in rear of building
- 80' frontage on West North Avenue; 85' frontage on North Fremont Street
- Ground floor to drop ceiling is 11' 6"; ground floor to roof is 14' 3"; second floor to drop ceiling is 9'10"; second floor to roof deck is 11' 10"

#### **NEIGHBORING TENANTS**

Crate & Barrel, Lululemon, Sephora, Anthropologie, Athleta, Williams Sonoma, Rejuvenation, West Elm, Pottery Barn, Whole Foods, Apple, The Container Store, Sweetgreen, Unice Julio's, and more