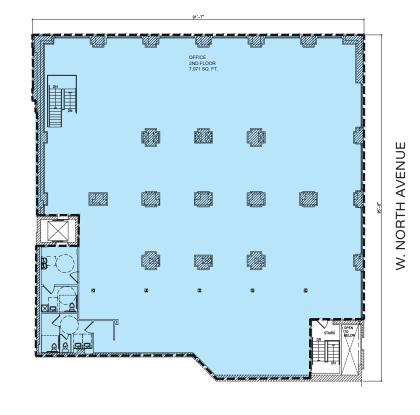

# FLOOR PLANS

#### **SPACE AVAILABLE**

4,036 sqft

8,000 sqft
Ground Level

8,000 sqft
Second Level

20,036 sqft

Total

**FRONTAGE** 

 $80^{\,\mathrm{ft}}$  W. North

# DEMISED SCENARIO

TENANT A

**TENANT B** 

 $+/\!\!-\!7,\!500^{\,sqft}$ Ground Level

8,000 sqft Second Level

+/-500 sqft

**Ground Floor Entrance** 