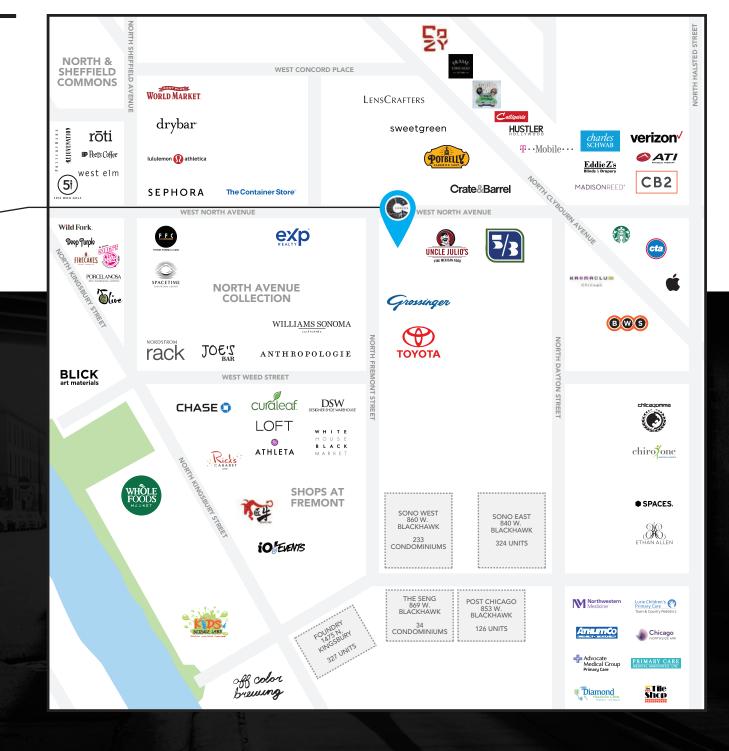

### LINCOLN PARK - NORTH & CLYBOURN

- Plant your flag front and center in the middle of highly trafficked North Avenue between Clybourn Avenue and Sheffield Street
- Located directly across from Crate & Barrel's only Chicago flagship location and one of Lululemon's largest stores
- The North & Clybourn Trade Area is located in Lincoln Park, approximately 2.5 miles north of Chicago's central business district and at the convergence of premier North Side neighborhoods including Old Town, River North, Gold Coast, Bucktown, Wicker Park and Lakeview
- 7 parking spaces in rear of building
- 80' frontage on West North Avenue; 85' frontage on North Fremont Street
- Ground floor to drop ceiling is 11' 6"; ground floor to roof is 14' 3"; second floor to drop ceiling is 9'10"; second floor to roof deck is 11' 10"

#### **NEIGHBORING TENANTS**

Crate & Barrel, Lululemon, Sephora, Anthropologie, Athleta, Williams Sonoma, Rejuvenation, West Elm, Pottery Barn, Whole Foods, Apple, The Container Store, Sweetgreen, Unice Julio's, and more

## **STREET MAP**

865 W. North Avenue CHICAGO, ILLINOIS

FOR MORE INFORMATION, PLEASE CONTACT

ANTHONY CAMPAGNI ac@canvasrealestate.com 847.651.8669

ELAN RASANSKY elan@canvasrealestate.com 414.380.1555

CANVAS