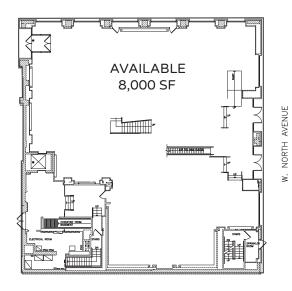

# FLOOR PLANS

#### **SPACE AVAILABLE**

4,036 sqft

8,000 sqft
Ground Level

8,000 sqft
Second Level

20,036 sqft

Total

**FRONTAGE** 

 $80^{\,\mathrm{ft}}$  W. North

85 ft N. Fremont

CANVAS

 $\rightarrow$  N

W. NORTH AVENUE