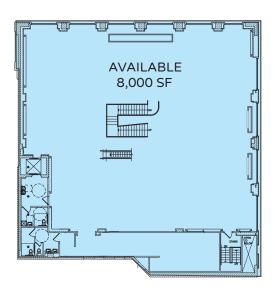

# FLOOR PLANS

#### **SPACE AVAILABLE**

4,036 sqft

8,000 sqft
Ground Level

8,000 sqft
Second Level

20,036 sqft

Total

**FRONTAGE** 

 $80^{\,\mathrm{ft}}$  W. North

85 ft N. Fremont

CANVAS

 $\rightarrow$  N

W. NORTH AVENUE