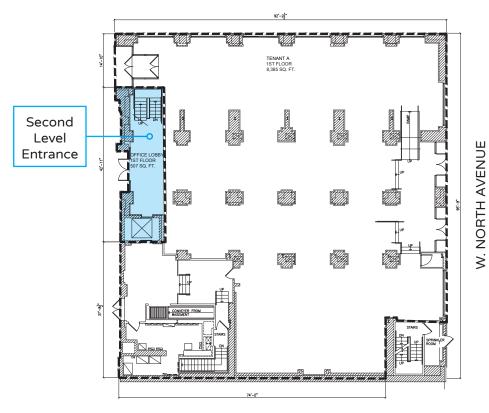

# FLOOR PLANS

#### **SPACE AVAILABLE**

4,036 sqft

8,000 sqft
Ground Level

8,000 sqft
Second Level

20,036 sqft

Total

**FRONTAGE** 

 $80^{\,\mathrm{ft}}$  W. North

# DEMISED SCENARIO

TENANT A

**TENANT B** 

 $+/\!\!-\!7,\!500^{\,sqft}$ Ground Level

8,000 sqft Second Level

+/-500 sqft

**Ground Floor Entrance** 

#### N. FREMONT STREET

Second Level