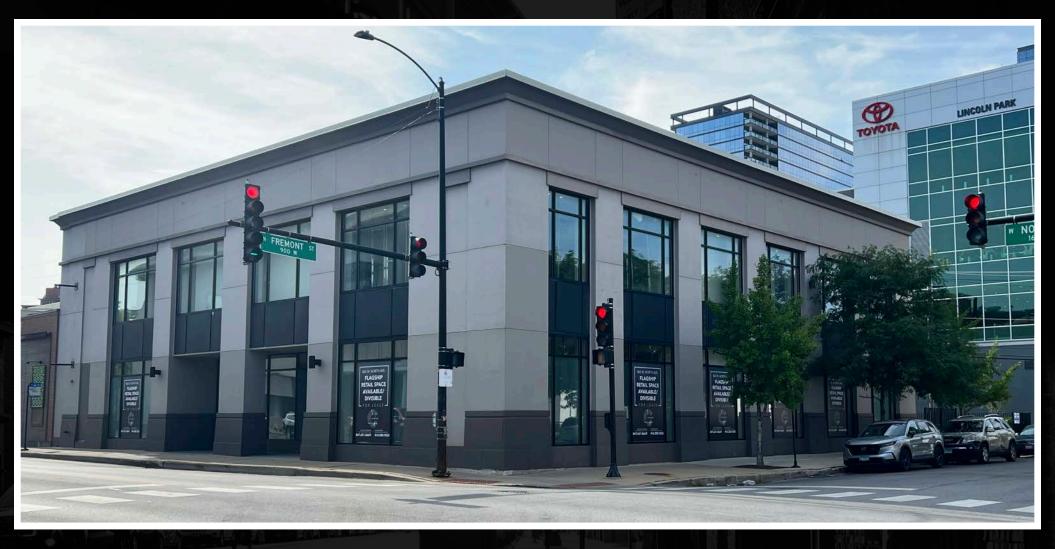

865 W. North Avenue CHICAGO, ILLINOIS

Flagship Opportunity
Southeast corner of North and Fremont

FOR MORE INFORMATION, PLEASE CONTACT

ANTHONY CAMPAGNI ac@canvasrealestate.com 847.651.8669

ELAN RASANSKY elan@canvasrealestate.com 414.380.1555

### LINCOLN PARK - NORTH & CLYBOURN

- Plant your flag front and center in the middle of highly trafficked North Avenue between Clybourn Avenue and Sheffield Street
- Located directly across from Crate & Barrel's only Chicago flagship location and one of Lululemon's largest stores
- The North & Clybourn Trade Area is located in Lincoln Park, approximately 2.5 miles north of Chicago's central business district and at the convergence of premier North Side neighborhoods including Old Town, River North, Gold Coast, Bucktown, Wicker Park and Lakeview
- 7 parking spaces in rear of building
- 80' frontage on West North Avenue; 85' frontage on North Fremont Street
- Ground floor to drop ceiling is 11' 6"; ground floor to roof is 14' 3"; second floor to drop ceiling is 9'10"; second floor to roof deck is 11' 10"