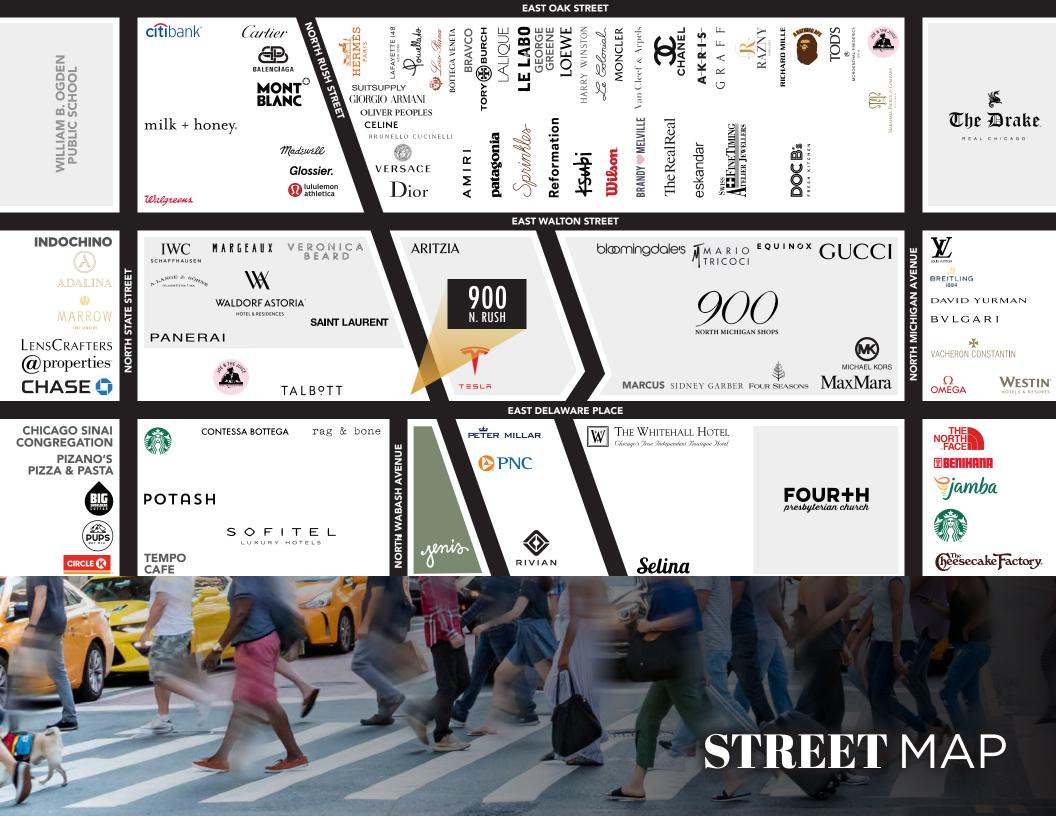

# 900 N. RUSH

NORTHWEST CORNER OF RUSH & DELAWARE

## **866 SF CORNER SPACE AVAILABLE** AT THE NORTHWEST CORNER OF RUSH AND DELAWARE

25 FT of frontage along rush

21 FT of frontage along delaware

HENZO

46FT of wraparound frontage

HEN20

## **866 SF** TENANT A SPACE AVAILABLE

**900 NORTH RUSH** IS LOCATED IN **CHICAGO'S PREMIER DESTINATION** FOR LUXURY LIVING, SHOPPING, DINING AND ENTERTAINMENT **IN THE PRESTIGIOUS GOLD COAST** NEIGHBORHOOD WITHIN FOUR BLOCKS OF +6,000 KEYS AND 35 HOTELS, INCLUDING THE FOUR SEASONS, THE WALDORF ASTORIA, THE VICEROY, THE RITZ CARLTON AND THE PENINSULA.