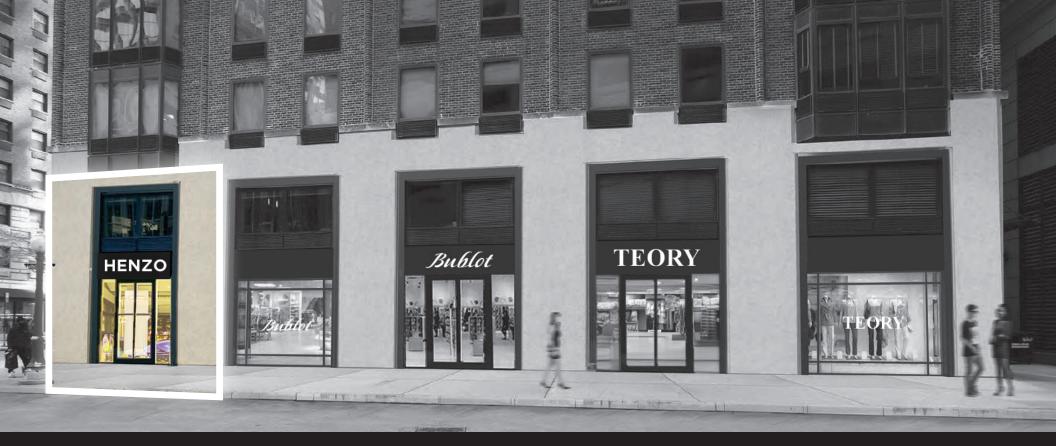

## **866 SF CORNER SPACE AVAILABLE** AT THE NORTHWEST CORNER OF RUSH AND DELAWARE

25 FT of frontage along rush

21 FT of frontage along delaware

HENZO

46FT of wraparound frontage

HEN20