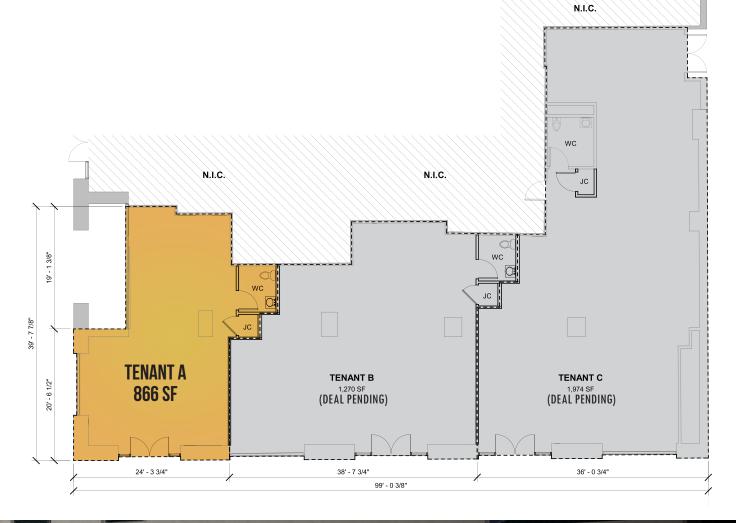

## **866 SF** TENANT A SPACE AVAILABLE

**900 NORTH RUSH** IS LOCATED IN **CHICAGO'S PREMIER DESTINATION** FOR LUXURY LIVING, SHOPPING, DINING AND ENTERTAINMENT **IN THE PRESTIGIOUS GOLD COAST** NEIGHBORHOOD WITHIN FOUR BLOCKS OF +6,000 KEYS AND 35 HOTELS, INCLUDING THE FOUR SEASONS, THE WALDORF ASTORIA, THE VICEROY, THE RITZ CARLTON AND THE PENINSULA.