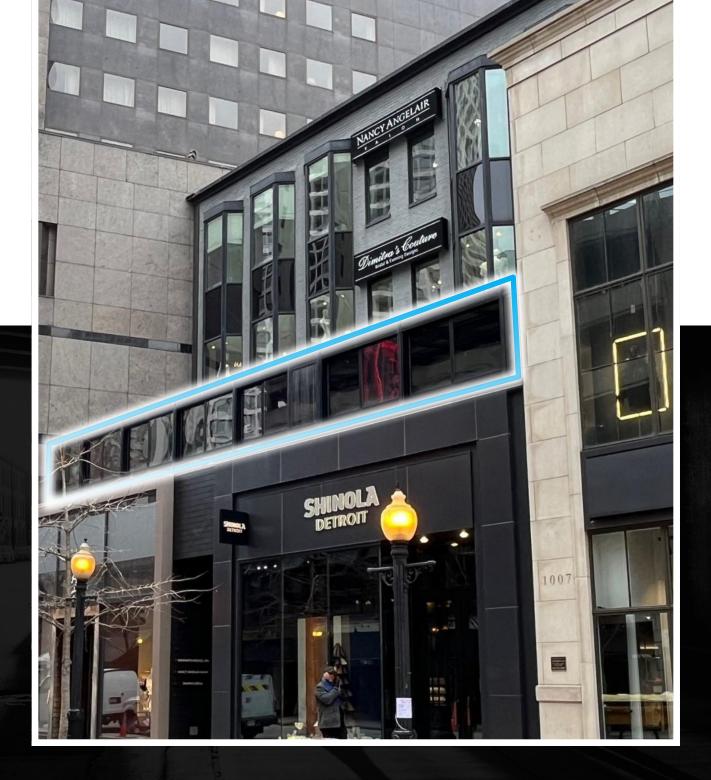

**1011 N. Rush Street** CHICAGO, ILLINOIS

### Premier Second Level Rush Street Retail

East block of Rush between Bellevue and Oak

FOR MORE INFORMATION, PLEASE CONTACT ANDREW BECKER abecker@canvasrealestate.com 312.231.2600 MICHAEL WEXLER mwexler@canvasrealestate.com 773.426.1759

JOHN BASSI jbassi@canvasrealestate.com 708.822.4583



### **DEMOGRAPHICS**



108k+ Total Population

1 Mile 46.9k+ 13.3k+ 0.5 Miles 0.25 Miles Average HH Income 1 Mile \$165k+ \$162k+ 0.5 Miles 0.25 Miles

**\$180k**+

\$



189k+ Daytime Population 1 Mile 59.4k+ 0.5 Miles 0.25 Miles

#### **GOLD COAST**

- Highly coveted Rush Street retail space in Chicago's Gold Coast.
- The second level provides a unique opportunity in an extremely high demand retail trade area.
- The second floor features 5,175 square feet of space.
- Surrounded by luxury and contemporary retailers and the highest volume restaurants in the city.

#### **NEIGHBORING RETAILERS**

**Retail** - Vuori, Lululemon, Artery'x, Madewell, Alice + Olivia, Prada, Cartier, Balenciaga, Hermes, Suit Supply, Versace, Dior

**Restaurants** - Gibson's Steakhouse, Hugo's Frog Bar, Nico Os