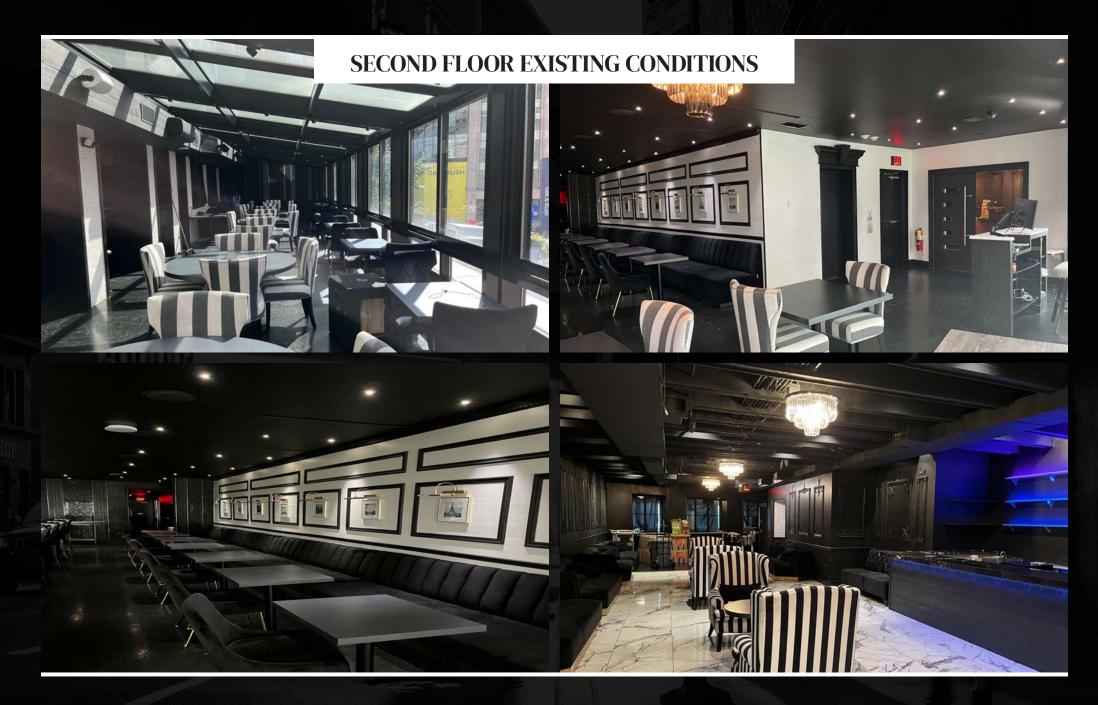

#### **GOLD COAST**

- Highly coveted Rush Street retail space in Chicago's Gold Coast.
- The second level provides a unique opportunity in an extremely high demand retail trade area.
- The second floor features 5,175 square feet of space.
- Surrounded by luxury and contemporary retailers and the highest volume restaurants in the city.

#### **NEIGHBORING RETAILERS**

**Retail** - Vuori, Lululemon, Artery'x, Madewell, Alice + Olivia, Prada, Cartier, Balenciaga, Hermes, Suit Supply, Versace, Dior

**Restaurants** - Gibson's Steakhouse, Hugo's Frog Bar, Nico Osterio, Maple & Ash, The Bellevue, Lux Bar