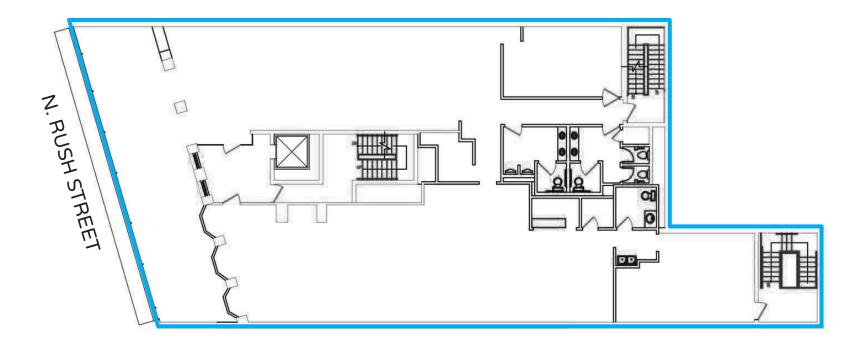

165k+ \$162k+ 0.5 Miles 0.25 Miles

**\$180k**+

\$



189k+ Daytime Population 1 Mile 59.4k+ 0.5 Miles 0.25 Miles

#### **GOLD COAST**

- Highly coveted Rush Street retail space in Chicago's Gold Coast.
- The second level provides a unique opportunity in an extremely high demand retail trade area.
- The second floor features 5,175 square feet of space.
- Surrounded by luxury and contemporary retailers and the highest volume restaurants in the city.

#### **NEIGHBORING RETAILERS**

**Retail** - Vuori, Lululemon, Artery'x, Madewell, Alice + Olivia, Prada, Cartier, Balenciaga, Hermes, Suit Supply, Versace, Dior

**Restaurants** - Gibson's Steakhouse, Hugo's Frog Bar, Nico Osterio, Maple & Ash, The Bellevue, Lux Bar





## CANVAS



# CANVAS

### SECOND FLOOR PLAN

#### SPACE AVAILABLE







## STREET MAP

**1011 N. Rush Street** 

CHICAGO, ILLINOIS



FOR MORE INFORMATION, PLEASE CONTACT

ANDREW BECKER abecker@canvasrealestate.com 312.231.2600

MICHAEL WEXLER mwexler@canvasrealestate.com 773.426.1759

JOHN BASSI jbassi@canvasrealestate.com 708.822.4583

CANVAS