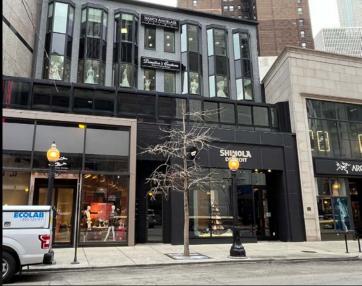

#### **GOLD COAST**

- Highly coveted Rush Street retail space in Chicago's Gold Coast.
- The second level provides a unique opportunity in an extremely high demand retail trade area.
- The second floor features 5,175 square feet of space.
- Surrounded by luxury and contemporary retailers and the highest volume restaurants in the city.

#### **NEIGHBORING RETAILERS**

**Retail** - Vuori, Lululemon, Artery'x, Madewell, Alice + Olivia, Prada, Cartier, Balenciaga, Hermes, Suit Supply, Versace, Dior

**Restaurants** - Gibson's Steakhouse, Hugo's Frog Bar, Nico Osterio, Maple & Ash, The Bellevue, Lux Bar