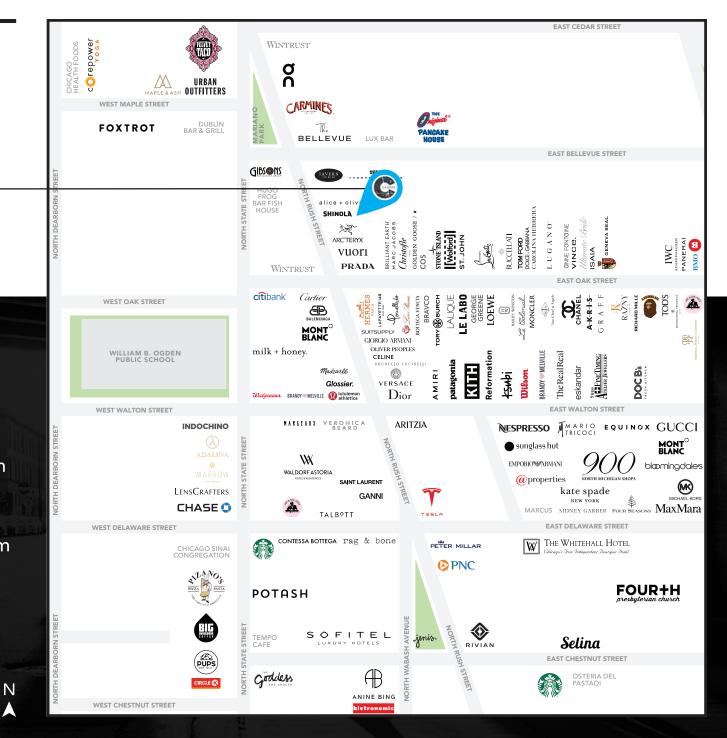

## STREET MAP

**1011 N. Rush Street** 

CHICAGO, ILLINOIS

FOR MORE INFORMATION, PLEASE CONTACT

ANDREW BECKER abecker@canvasrealestate.com 312.231.2600

MICHAEL WEXLER mwexler@canvasrealestate.com 773.426.1759

#### **NEIGHBORING RETAILERS**

**Retail** - Vuori, Lululemon, Artery'x, Madewell, Alice + Olivia, Prada, Cartier, Balenciaga, Hermes, Suit Supply, Versace, Dior

**Restaurants** - Gibson's Steakhouse, Hugo's Frog Bar, Nico Osterio, Maple & Ash, The Bellevue, Lux Bar