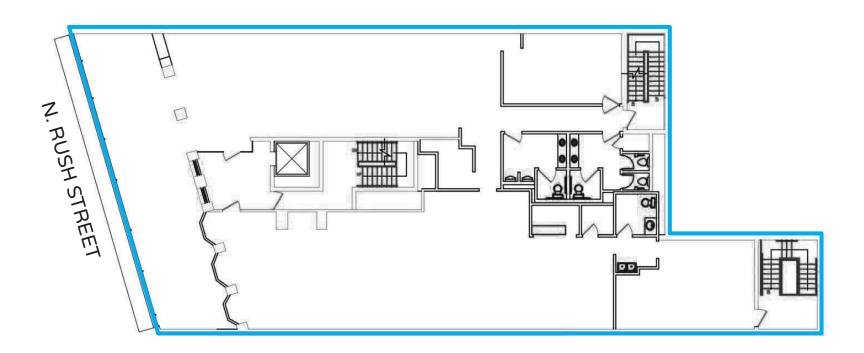

HH Income

\$165k+

\$162k+ 0.5 Miles 0.25 Miles 189k+

**Daytime Population** 1 Mile

59.4k+ 0.5 Miles 18.5k+ 0.25 Miles



- Highly coveted Rush Street retail space in Chicago's Gold Coast.
- The second level provides a unique opportunity in an extremely high demand retail trade area.
- The second floor features 5,175 square feet of space.
- Surrounded by luxury and contemporary retailers and the highest volume restaurants in the city.

#### **NEIGHBORING RETAILERS**

Retail - Vuori, Lululemon, Artery'x, Madewell, Alice + Olivia, Prada, Cartier, Balenciaga, Hermes, Suit Supply, Versace, Dior

Restaurants - Gibson's Steakhouse, Hugo's Frog Bar, Nico Osterio, Maple & Ash, The Bellevue, Lux Bar





CANVAS



CANVAS

# SECOND FLOOR PLAN

#### **SPACE AVAILABLE**



5,175 sqft
Second Floor



### **STREET MAP**

1011 N. Rush Street CHICAGO, ILLINOIS



FOR MORE INFORMATION, PLEASE CONTACT

ANDREW BECKER abecker@canvasrealestate.com 312.231.2600

MICHAEL WEXLER mwexler@canvasrealestate.com 773.426.1759

JOHN BASSI jbassi@canvasrealestate.com 708.822.4583

CANVAS