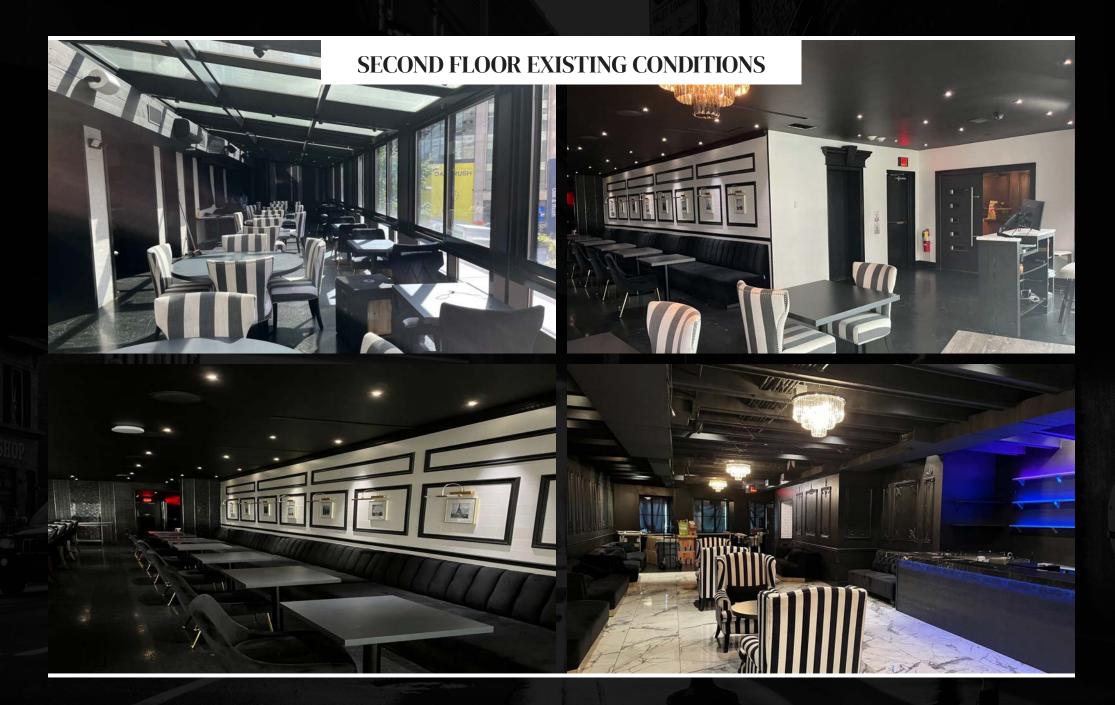

59.4k+ 0.5 Miles 18.5k+ 0.25 Miles

- Highly coveted Rush Street retail space in Chicago's Gold Coast.
- The second level provides a unique opportunity in an extremely high demand retail trade area.
- The second floor features 5,175 square feet of space.
- Surrounded by luxury and contemporary retailers and the highest volume restaurants in the city.