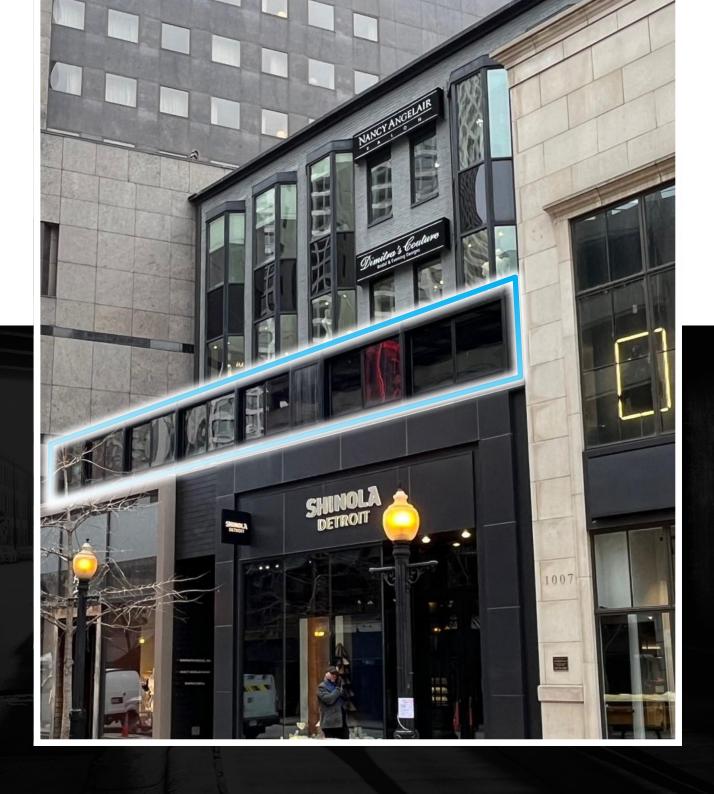

59.4k+ 0.5 Miles 18.5k+ 0.25 Miles

- Highly coveted Rush Street retail space in Chicago's Gold Coast.
- The second level provides a unique opportunity in an extremely high demand retail trade area.
- The second floor features 5,175 square feet of space.
- Surrounded by luxury and contemporary retailers and the highest volume restaurants in the city.

#### **SPACE AVAILABLE**

5,175 sqft
Second Floor