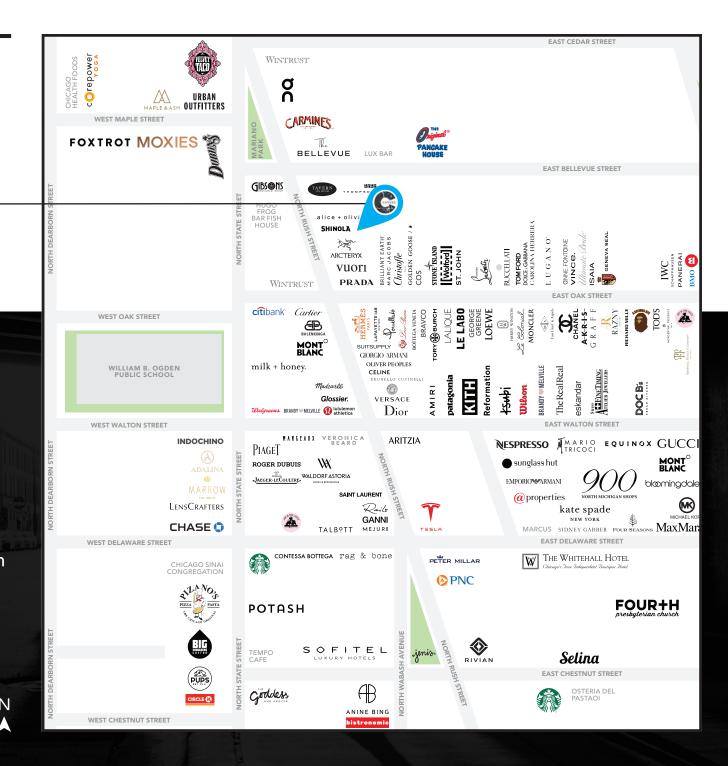

#### **NEIGHBORING RETAILERS**

Retail - Vuori, Lululemon, Artery'x, Madewell, Alice + Olivia, Prada, Cartier, Balenciaga, Hermes, Suit Supply, Versace, Dior

Restaurants - Gibson's Steakhouse, Hugo's Frog Bar, Nico Osterio, Maple & Ash, The Bellevue, Lux Bar

### **STREET MAP**

1011 N. Rush Street CHICAGO, ILLINOIS

FOR MORE INFORMATION, PLEASE CONTACT

ANDREW BECKER abecker@canvasrealestate.com 312.231.2600

MICHAEL WEXLER mwexler@canvasrealestate.com 773.426.1759