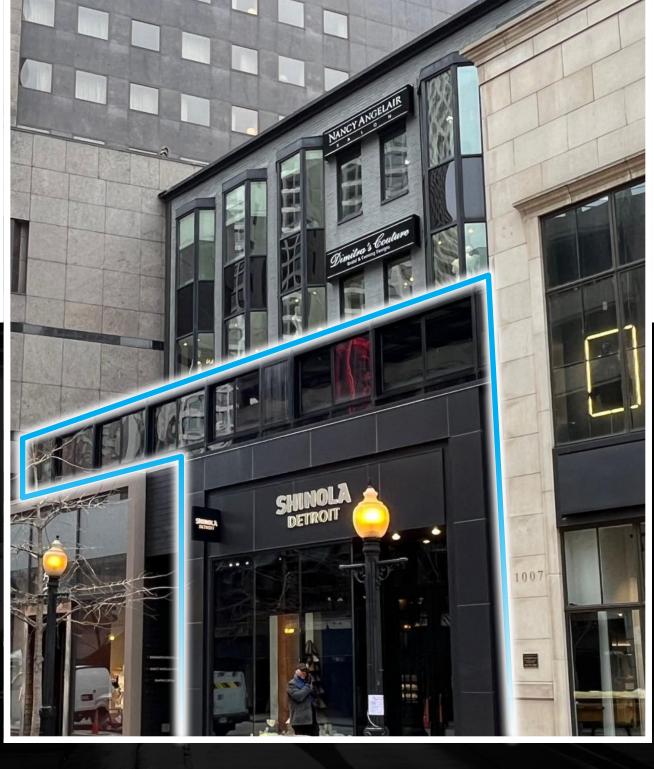

### **GOLD COAST**

- Highly coveted Rush Street retail space in Chicago's Gold Coast
- The two level opportunity provides a unique opportunity in an extremely high demand retail trade area
- The ground floor features 2,490 square feet on the ground floor and 5,175 square feet on the second floor
- Surrounded by luxury and contemporary retailers and the highest volume restaurants in the city