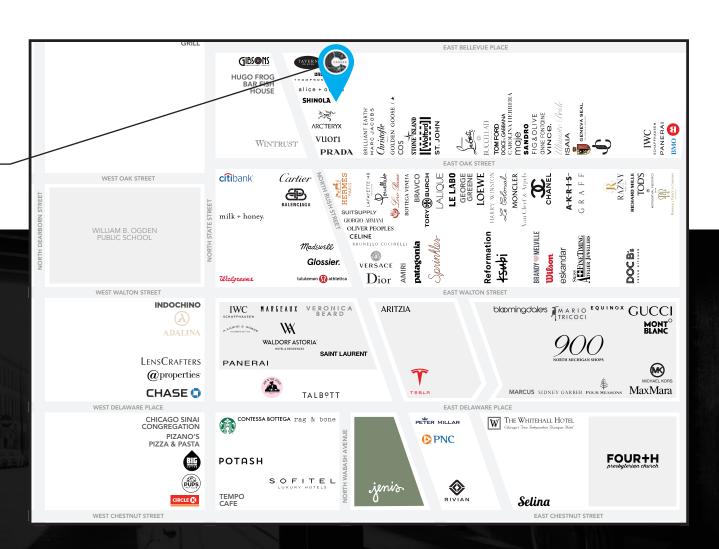

#### **NEIGHBORING RETAILERS**

**Retail** - Vuori, Lululemon, Artery'x, Madewell, Alice + Olivia, Prada, Cartier, Balenciaga, Hermes, Suit Supply, Versace, Dior

**Restaurants** - Gibson's Steakhouse, Hugo's Frog Bar, Nico Osterio, Maple & Ash, The Bellevue, Lux Bar

### **STREET MAP**