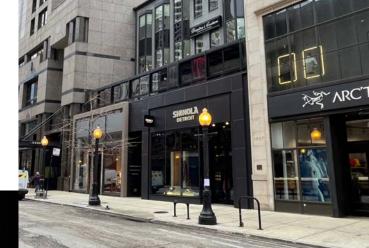

### **GOLD COAST**

- Highly coveted Rush Street retail space in Chicago's Gold Coast
- The two level opportunity provides a unique opportunity in an extremely high demand retail trade area
- The ground floor features 2,490 square feet on the ground floor and 5,175 square feet on the second floor
- Surrounded by luxury and contemporary retailers and the highest volume restaurants in the city

#### **NEIGHBORING RETAILERS**

**Retail** - Vuori, Lululemon, Artery'x, Madewell, Alice + Olivia, Prada, Cartier, Balenciaga, Hermes, Suit Supply, Versace, Dior

**Restaurants** - Gibson's Steakhouse, Hugo's Frog Bar, Nico Osterio, Maple & Ash, The Bellevue, Lux Bar