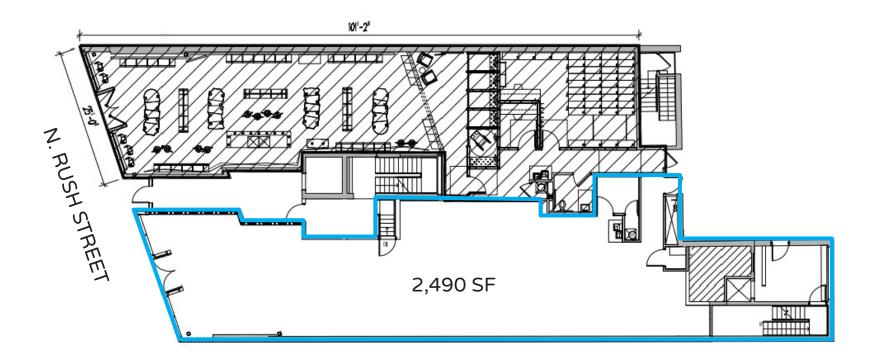

ile

59.4k+ 0.5 Miles 18.5k+ 0.25 Miles



### **GOLD COAST**

- Highly coveted Rush Street retail space in Chicago's Gold Coast
- The two level opportunity provides a unique opportunity in an extremely high demand retail trade area
- The ground floor features 2,490 square feet on the ground floor and 5,175 square feet on the second floor
- Surrounded by luxury and contemporary retailers and the highest volume restaurants in the city

#### **NEIGHBORING RETAILERS**

**Retail** - Vuori, Lululemon, Artery'x, Madewell, Alice + Olivia, Prada, Cartier, Balenciaga, Hermes, Suit Supply, Versace, Dior

**Restaurants** - Gibson's Steakhouse, Hugo's Frog Bar, Nico Osterio, Maple & Ash, The Bellevue, Lux Bar



CANVAS



CANVAS

## GROUND FLOOR PLAN

**SPACE AVAILABLE** 



2,490 sqft

Ground Floor



# SECOND FLOOR PLAN

#### **SPACE AVAILABLE**



**5,175** sqft

Second Floor



### **STREET MAP**

# 1011 N. Rush Street CHICAGO, ILLINOIS



FOR MORE INFORMATION, PLEASE CONTACT

ANDREW BECKER abecker@canvasrealestate.com 312.231.2600

MICHAEL WEXLER mwexler@canvasrealestate.com 773.426.1759

JOHN BASSI jbassi@canvasrealestate.com 708.822.4583



CANVAS