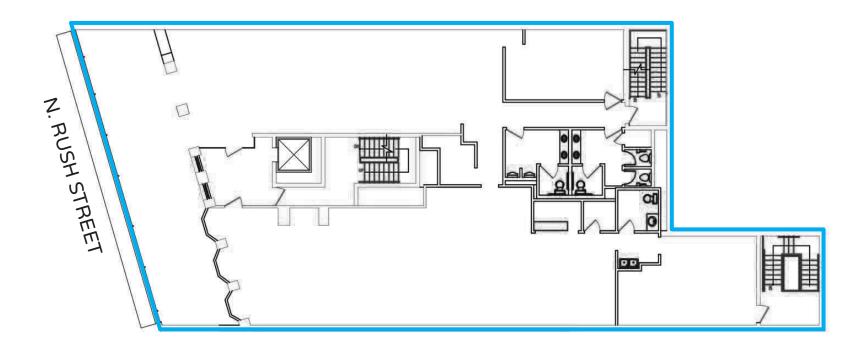

## GROUND FLOOR PLAN

**SPACE AVAILABLE** 

2,490 sqft

Ground Floor

#### **SPACE AVAILABLE**

**5,175** sqft

Second Floor