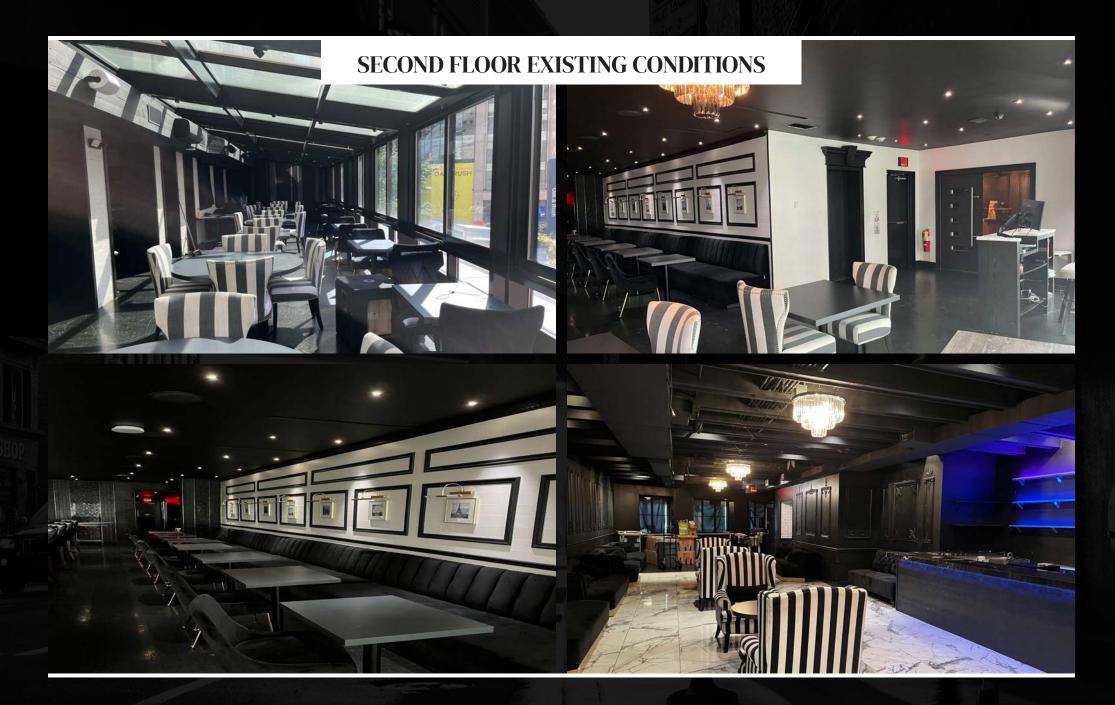

+

Average HH Income

\$165k+ \$

\$162k+ 0.25 Miles 189k+

Daytime Population 1 Mile

59.4k+ 0.5 Miles 18.5k+ 0.25 Miles



### **GOLD COAST**

- Highly coveted Rush Street retail space in Chicago's Gold Coast
- The two level opportunity provides a unique opportunity in an extremely high demand retail trade area
- The ground floor features 2,490 square feet on the ground floor and 5,175 square feet on the second floor
- Surrounded by luxury and contemporary retailers and the highest volume restaurants in the city

#### **NEIGHBORING RETAILERS**

**Retail** - Vuori, Lululemon, Artery'x, Madewell, Alice + Olivia, Prada, Cartier, Balenciaga, Hermes, Suit Supply, Versace, Dior

**Restaurants** - Gibson's Steakhouse, Hugo's Frog Bar, Nico Osterio, Maple & Ash, The Bellevue, Lux Bar



CANVAS



CANVAS

## GROUND FLOOR PLAN

**SPACE AVAILABLE** 



2,490 sqft

Ground Floor



# SECOND FLOOR PLAN

#### **SPACE AVAILABLE**



**5,175** sqft

Second Floor



### **STREET MAP**

# 1011 N. Rush Street CHICAGO, ILLINOIS



FOR MORE INFORMATION, PLEASE CONTACT

ANDREW BECKER abecker@canvasrealestate.com 312.231.2600

MICHAEL WEXLER mwexler@canvasrealestate.com 773.426.1759

JOHN BASSI jbassi@canvasrealestate.com 708.822.4583



CANVAS