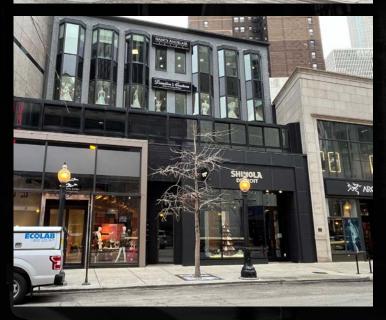

1009 N. Rush Street CHICAGO, ILLINOIS

### **GOLD COAST**

- Highly coveted Rush Street retail space in Chicago's Gold Coast
- The two level opportunity provides a unique opportunity in an extremely high demand retail trade area
- The ground floor features 2,490 square feet on the ground floor and 5,175 square feet on the second floor
- Surrounded by luxury and contemporary retailers and the highest volume restaurants in the city