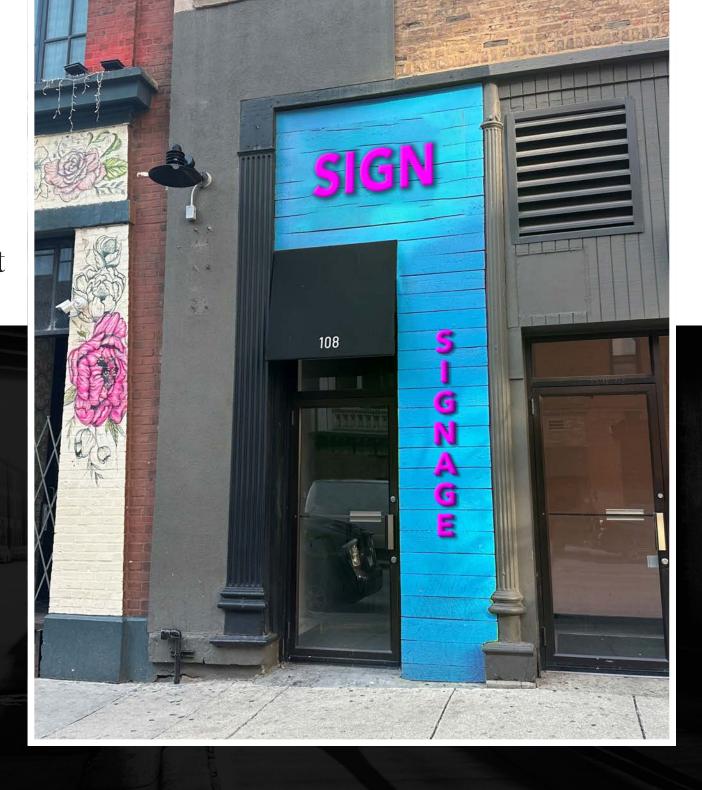

108 W. Hubbard Street CHICAGO, ILLINOIS

#### RIVER NORTH

- Former fitness space with lockers, bathroom and showers still in place
- Located beneath Starbucks at the hard corner of Clark & Hubbard
- Surrounded by award-winning restaurants, hotels and retail
- Equally accessible to the Loop, Merchandise Mart and Michigan Avenue