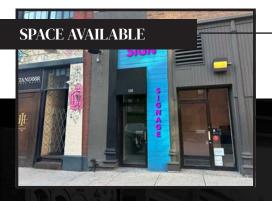

m 414.380.1555



## **DEMOGRAPHICS**





123k+

Total Population 1 Mile

33.7k+ 0.5 Miles 8.29k+ 0.25 Miles \$183k+

Average HH Income

¢100

\$193k+ \$196k+ 0.5 Miles 0.25 Miles

564k+

Daytime Population
1 Mile

169k+ 40.2k+ 0.5 Miles 0.25 Miles

#### RIVER NORTH

- Former fitness space with lockers, bathroom and showers still in place
- Located beneath Starbucks at the hard corner of Clark & Hubbard
- Surrounded by award-winning restaurants, hotels and retail
- Equally accessible to the Loop, Merchandise Mart and Michigan Avenue

#### **NEIGHBORING RETAILERS**

Starbucks, Hubbard Inn, Joy District/Parlay, Boss Bar, Bar Goa, Celeste and Sunnyside Cannabis



CANVAS

# FLOOR PLAN

**SPACE AVAILABLE** 



 $3,569^{\,sqft}$ 



### **STREET MAP**

108 W. Hubbard Street CHICAGO, ILLINOIS



FOR MORE INFORMATION, PLEASE CONTACT

ANTHONY CAMPAGNI ac@canvasrealestate.com 847.651.8669

ELAN RASANSKY elan@canvasrealestate.com 414.380.1555



CANVAS