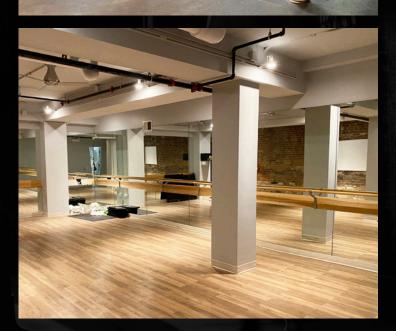

#### RIVER NORTH

- Former fitness space with lockers, bathroom and showers still in place
- Located beneath Starbucks at the hard corner of Clark & Hubbard
- Surrounded by award-winning restaurants, hotels and retail
- Equally accessible to the Loop, Merchandise Mart and Michigan Avenue