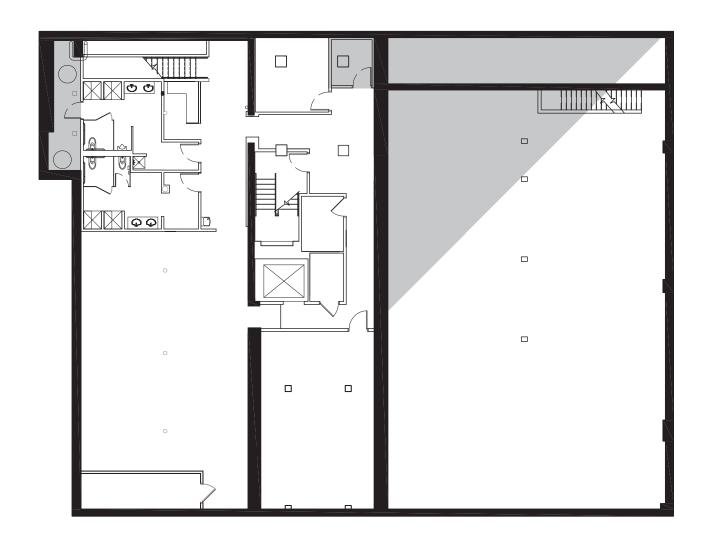

estate.com 847.651.8669

ELAN RASANSKY elan@canvasrealestate.com 414.380.1555



## **DEMOGRAPHICS**





123k+

Total Population 1 Mile

33.7k+ 0.5 Miles 8.29k+ 0.25 Miles \$183k+

Average HH Income

¢100

\$193k+ \$196k+ 0.5 Miles 0.25 Miles

564k+

Daytime Population
1 Mile

169k+ 40.2k+ 0.5 Miles 0.25 Miles

#### RIVER NORTH

- Former fitness space with lockers, bathroom and showers still in place
- Located beneath Starbucks at the hard corner of Clark & Hubbard
- Surrounded by award-winning restaurants, hotels and retail
- Equally accessible to the Loop, Merchandise Mart and Michigan Avenue

#### **NEIGHBORING RETAILERS**

Starbucks, Hubbard Inn, Joy District/Parlay, Boss Bar, Bar Goa, Celeste and Sunnyside Cannabis



CANVAS

# FLOOR PLAN

**SPACE AVAILABLE** 



 $3,569^{\,sqft}$ 



### **STREET MAP**

108 W. Hubbard Street CHICAGO, ILLINOIS



FOR MORE INFORMATION, PLEASE CONTACT

ANTHONY CAMPAGNI ac@canvasrealestate.com 847.651.8669

ELAN RASANSKY elan@canvasrealestate.com 414.380.1555



CANVAS