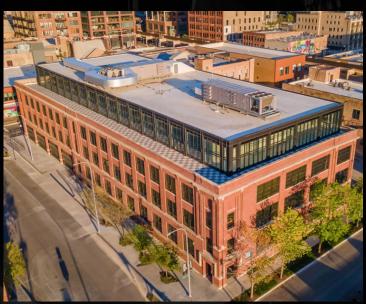

#### **FULTON MARKET**

- Canvas Real Estate is pleased to present a phenomenal retail/ restaurant leasing opportunity in Chicago's exciting Fulton Market neighborhood. 1133 W. Fulton is one of the last remaining vintage brick and timber Fulton Market buildings.
- The space totals approximately 10,000 sf spread over four +/-2,500 sf bays. The spaces can be combined.
- With a new sidewalk and ADA accessible ramp, the retail spaces present a unique opportunity for a large outdoor area fronting both Fulton and May.
- The office space is fully leased to Kimberly-Clark.

#### **NEIGHBORING RETAILERS**

Patagonia, Fjall Raven, Sancere Hospitality, Herman Miller, Eleven Eleven, Ricardo Osteria, Estereo, Swift & Sons, Aviary, Next, Roister

CANVAS