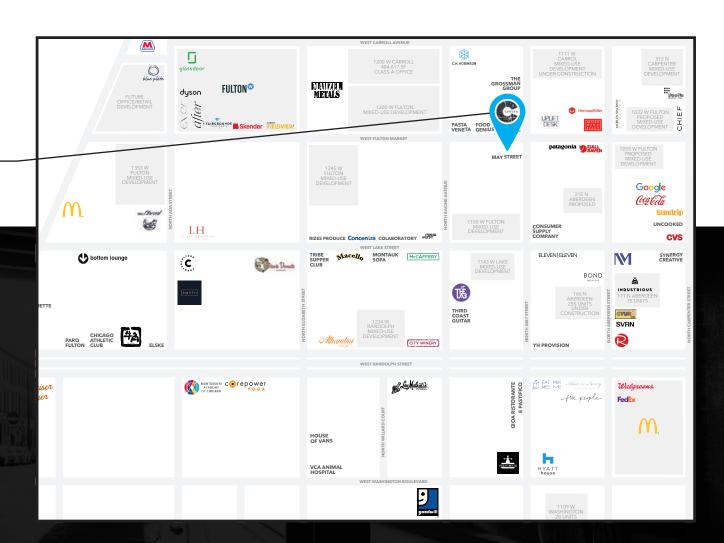

## **STREET MAP**

#### **NEIGHBORING RETAILERS**

Patagonia, Fjall Raven, Sancere Hospitality, Herman Miller, Eleven Eleven, Ricardo Osteria, Estereo, Swift & Sons, Aviary, Next, Roister

CANVAS