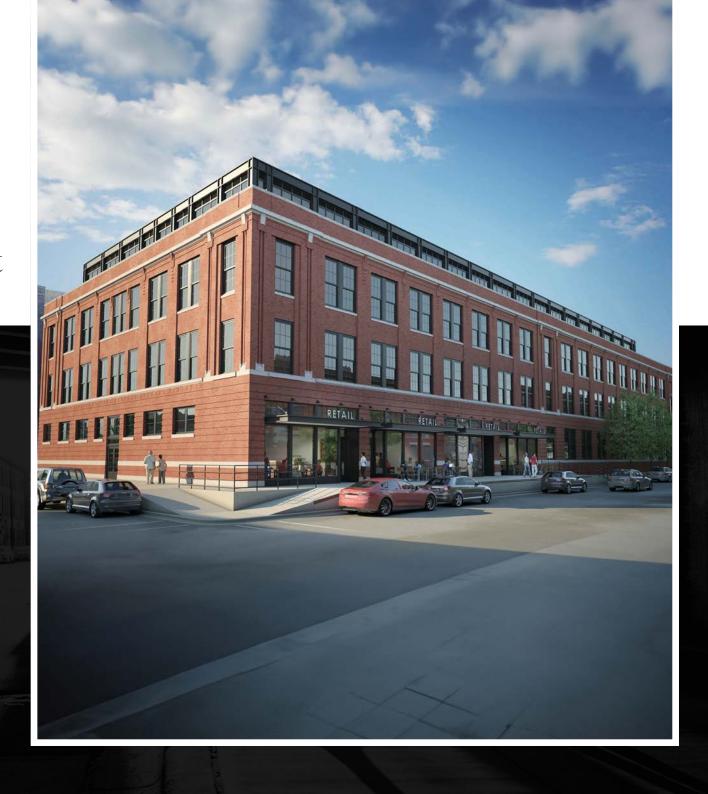

1133 W. Fulton Market CHICAGO, ILLINOIS

#### **FULTON MARKET**

- Canvas Real Estate is pleased to present a phenomenal retail/ restaurant leasing opportunity in Chicago's exciting Fulton Market neighborhood. 1133 W. Fulton is one of the last remaining vintage brick and timber Fulton Market buildings.
- The space totals approximately 10,000 sf spread over four +/-2,500 sf bays. The spaces can be combined.
- With a new sidewalk and ADA accessible ramp, the retail spaces present a unique opportunity for a large outdoor area fronting both Fulton and May.
- The office space is fully leased to Kimberly-Clark.