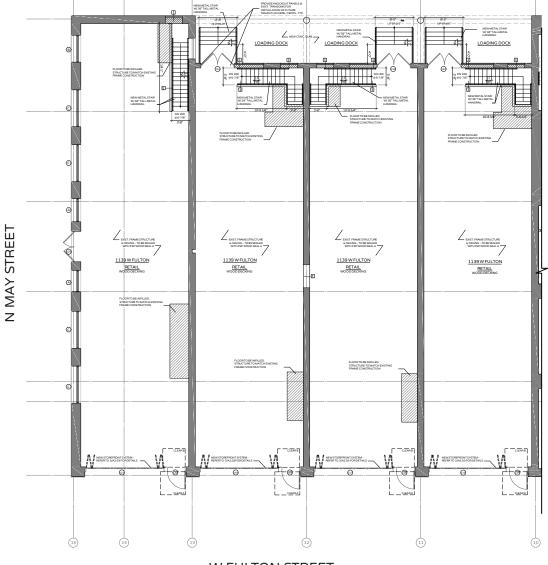

## **FLOOR PLAN**

#### SPACE AVAILABLE

 $+/\!\!\!-10,\!000^{\,\mathrm{sqft}}$ 

Each existing bay is approximately 2,500 SQFT

Building is structurally sound and can combine multiple or all bays if desired.

**Ground Level** 

W FULTON STREET