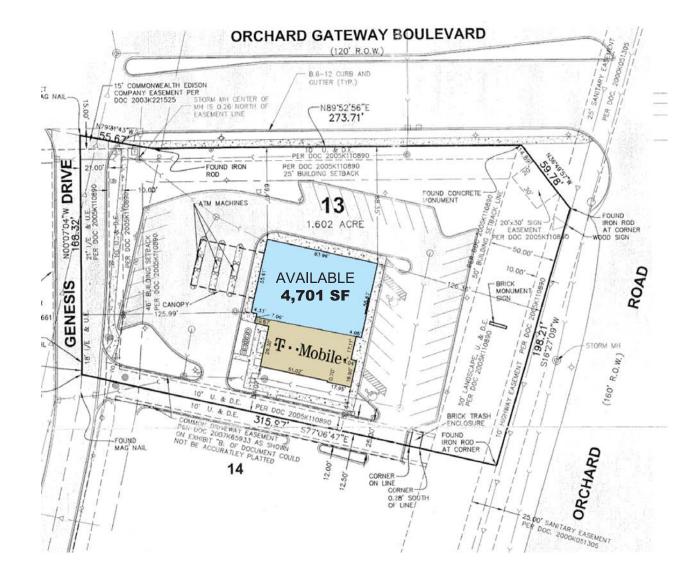

201 Genesis Way NORTH AURORA, ILLINOIS

## Retail Space Available Southwest corner of Orchard Road and Orchard Gateway Blvd.

FOR MORE INFORMATION, PLEASE CONTACT

**ANTHONY CAMPAGNI** ac@canvasrealestate.com 847.651.8669

**ELAN RASANSKY** elan@canvasrealestate.com 414.380.1555

## **DEMOGRAPHICS**



2.6k+ Total Population 1 Mile 45k+ 3 Miles 5 Miles \$124k+ Average HH Income 1 Mile \$125k+ 3 Miles 5 Miles

() (\$)



1.7k+ Daytime Population 1 Mile 17k+ 55k+ 3 Miles 5 Miles





- Former Citibank with three (3) drive-thru lanes
- 41 parking spaces available
- Across from Woodman's Market, one of the highest traffic grocery stores in Illinois
- Just west of North Aurora Auto Mall

#### **NEIGHBORING RETAILERS**









## CANVAS

#### SITE PLAN

**SPACE AVAILABLE** 



**4,701** sqft



## CANVAS

N

### **STREET MAP**

201 Genesis Way North Aurora, Illinois



FOR MORE INFORMATION, PLEASE CONTACT

ANTHONY CAMPAGNI ac@canvasrealestate.com 847.651.8669

ELAN RASANSKY elan@canvasrealestate.com 414.380.1555



CANVAS

Ν