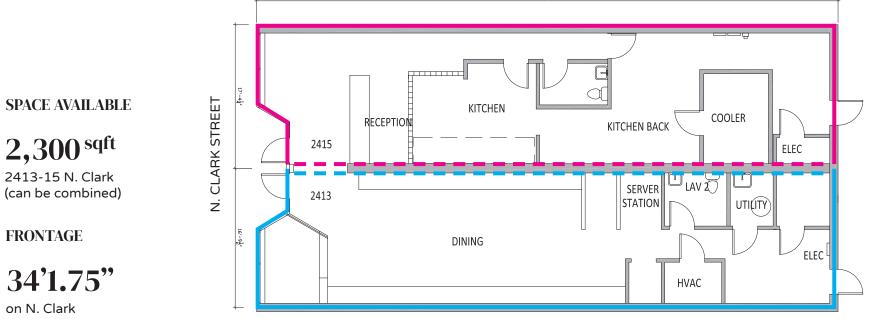

## **FLOOR PLANS**

### LINCOLN PARK

- Former restaurant with existing infrastructure available for lease
- The space is currently combined but can be easily demised