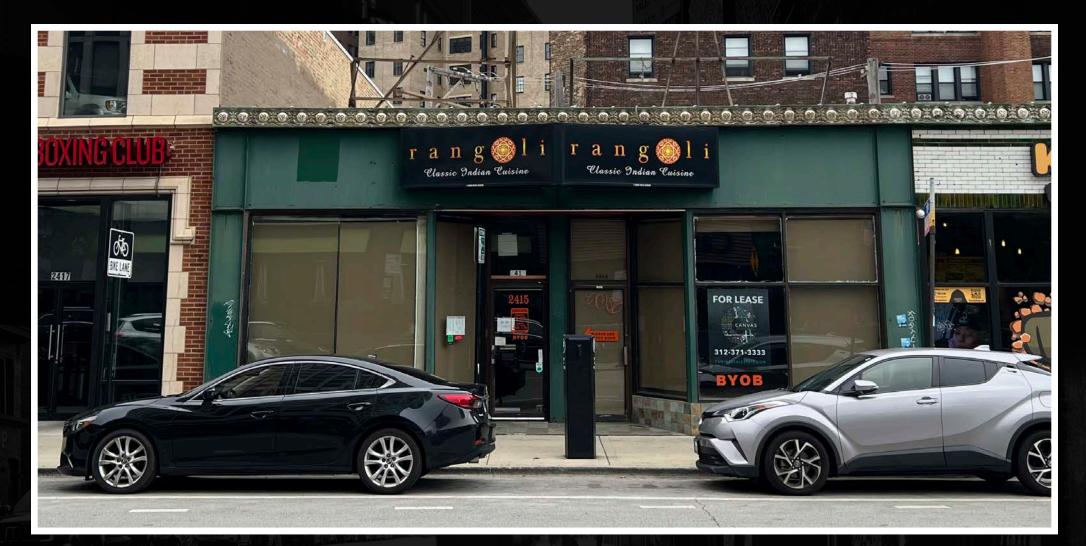

## 2413-15 N. Clark Street CHICAGO, ILLINOIS

# Restaurant/Retail Space Available East block between Fullerton Avenue and Arlington Place

FOR MORE INFORMATION, PLEASE CONTACT

**ANTHONY CAMPAGNI • 847.651.8669** ac@canvasrealestate.com

> ELAN RASANSKY • 414.380.1555 elan@canvasrealestate.com

### LINCOLN PARK

- Former restaurant with existing infrastructure available for lease
- The space is currently combined but can be easily demised

#### FRONTAGE

on N. Clark