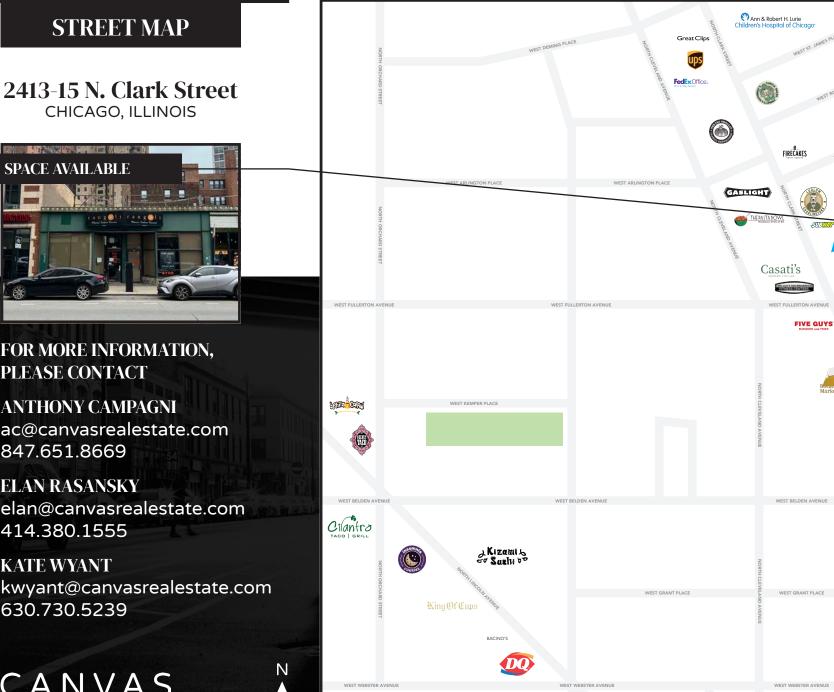

## 2413-15 N. Clark Street CHICAGO, ILLINOIS

#### **NEIGHBORING TENANTS**

Join Casati's Modern Italian, Five Guys, Kong Dog, New Balance, Taco Bell Cantina, Title Boxing Club, and Subway

# Restaurant/Retail Space Available East block between Fullerton Avenue and Arlington Place

FOR MORE INFORMATION, PLEASE CONTACT

**ANTHONY CAMPAGNI • 847.651.8669** ac@canvasrealestate.com

> ELAN RASANSKY • 414.380.1555 elan@canvasrealestate.com

KATE WYANT • 630.730.5239 kwyant@canvasrealestate.com