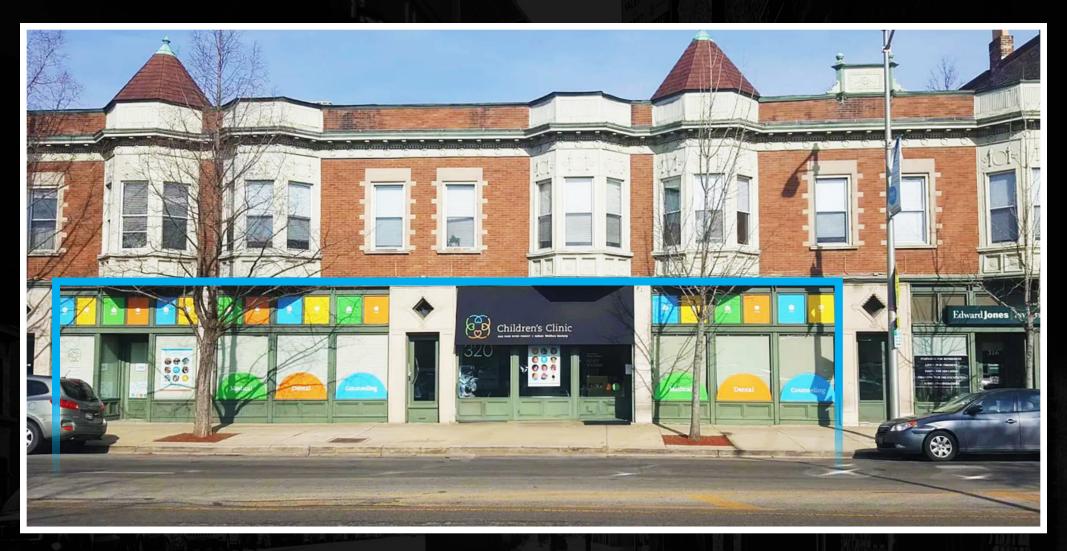

# **320 Lake Street** OAK PARK, ILLINOIS

Retail Space Available North block of Lake between Cuyler and Ridgeland

FOR MORE INFORMATION, PLEASE CONTACT

**ANTHONY CAMPAGNI** ac@canvasrealestate.com 847.651.8669

- The space is a former Children's Clinic with residential units above and an adjacent parking lot with two dedicated spaces.
- The property is located in downtown Oak Park, which is known for its vibrant community and historic architecture.
- Located across from Pete's Fresh Market.
- The area is known for its excellent public transportation options, including the CTA Green Line and multiple bus routes, which provide easy access to downtown Chicago and other parts of the city.

### **NEIGHBORING RETAILERS**

Starbucks, Potbelly Sandwich Shop, Chipotle, Walgreens, Jewel-Osco, Pete's Fresh Market, and Fairgrounds Coffee & Tea