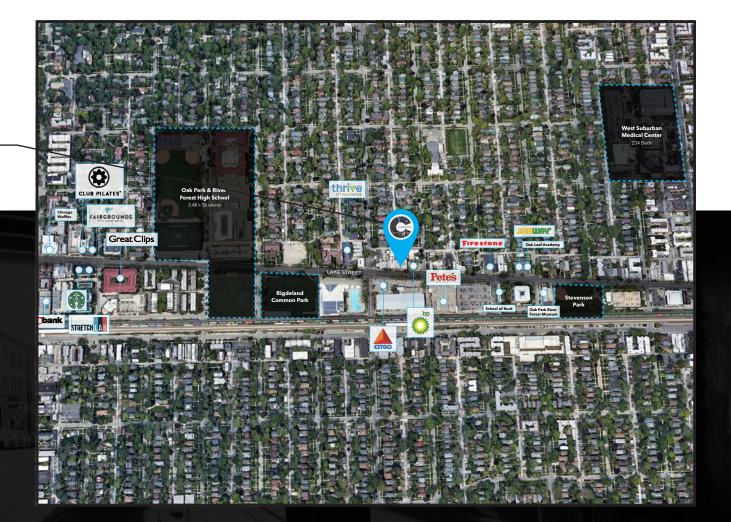

## **STREET MAP**

320 Lake Street OAK PARK, ILLINOIS

### **NEIGHBORING RETAILERS**

Starbucks, Potbelly Sandwich Shop, Chipotle, Walgreens, Jewel-Osco, Pete's Fresh Market, and Fairgrounds Coffee & Tea