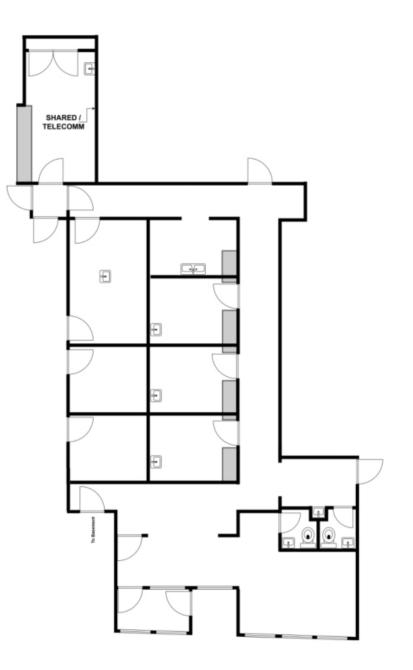

## **FLOOR PLAN**

#### SPACE AVAILABLE

| 2,322 sqft |  |
|------------|--|
| Total      |  |