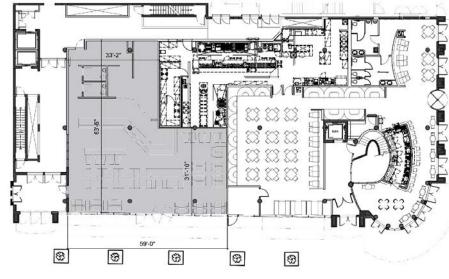

# **FLOOR PLANS**

#### SPACE AVAILABLE

3,020 sqft Ground Level

770 sqft

| 3,790 <sup>sqft</sup> |
|-----------------------|
| Total                 |

FRONTAGE

 $58^{\,ft}$  on W. Randolph

Ground Level

**Concourse Level** 