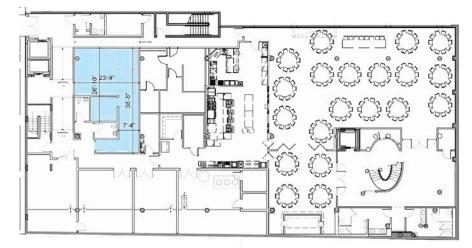

# **FLOOR PLANS**

#### SPACE AVAILABLE

3,020 sqft Ground Level

770 sqft

| 3,790 <sup>sqft</sup> |
|-----------------------|
| Total                 |

FRONTAGE

 $58^{\,ft}$  on W. Randolph

Ground Level

**Concourse Level** 