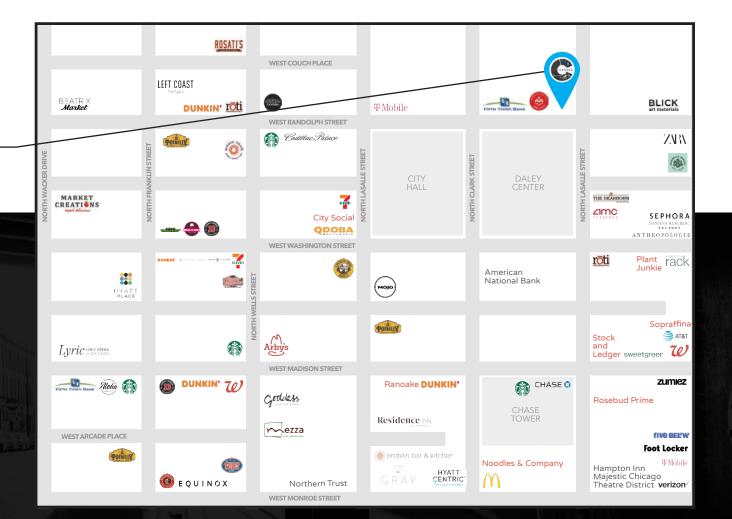

## **STREET MAP**

56 W. Randolph Street

CHICAGO, ILLINOIS

#### **NEIGHBORING TENANTS**

Petterino's, Hannah's Bretzel, Freshii, Starbucks, The Dearborn, Garrett Popcorn, Zara, First Ascent, Sephora, among others