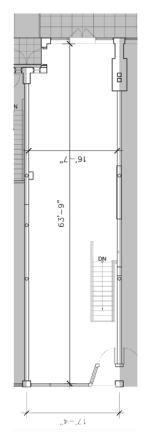

#### 619 N. State

1,040 sqft Ground Level

551 sqft **Concourse Level** 

Total 1,591 sqft

1,120 sqft Ground Level

CANVAS

N. STATE STREET