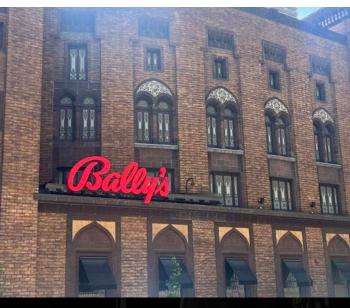

Recently opened Bally's Chicago is home to Chicago's first casino and consists of approximately 130,000sf.