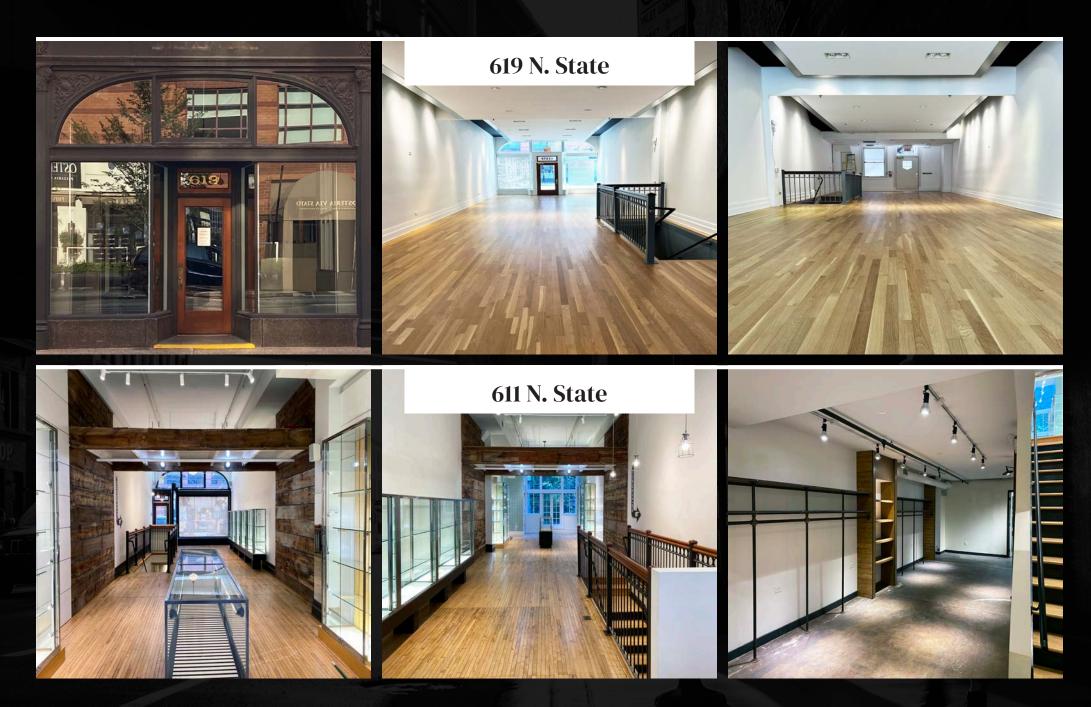

#### **Space Attributes**

- 14 ft. vaulted ceilings
- Hardwood floors
- Great natural light

#### 619 N. State

1,040 sqft Ground Level

551 sqft **Concourse Level** 

Total 1,591 sqft

1,120 sqft Ground Level

CANVAS

N. STATE STREET

### **FLOOR PLANS**

619 N. State

611 N. State

FRONTAGE

17'-4" on N. State Street

CANVAS