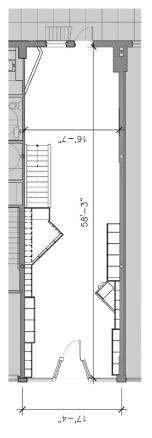

### **FLOOR PLANS**

619 N. State

611 N. State

FRONTAGE

17'-4" on N. State Street

CANVAS