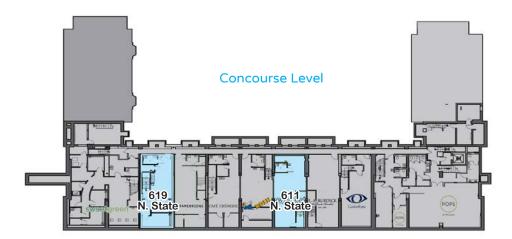

### SITE PLANS

### **FLOOR PLANS**

619 N. State

611 N. State

FRONTAGE

17'-4" on N. State Street

CANVAS