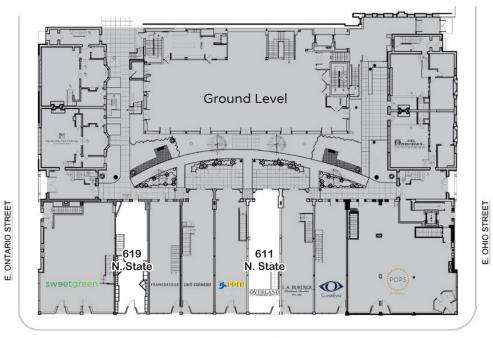

### SITE PLANS

### **FLOOR PLANS**

619 N. State

611 N. State

FRONTAGE

17'-4" on N. State Street

CANVAS