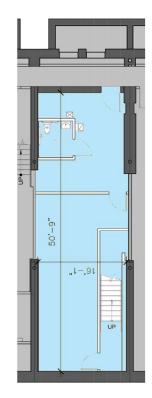

#### 619 N. State

1,040 sqft Ground Level

551 sqft **Concourse Level** 

Total 1,591 sqft

1,120 sqft Ground Level

CANVAS

N. STATE STREET