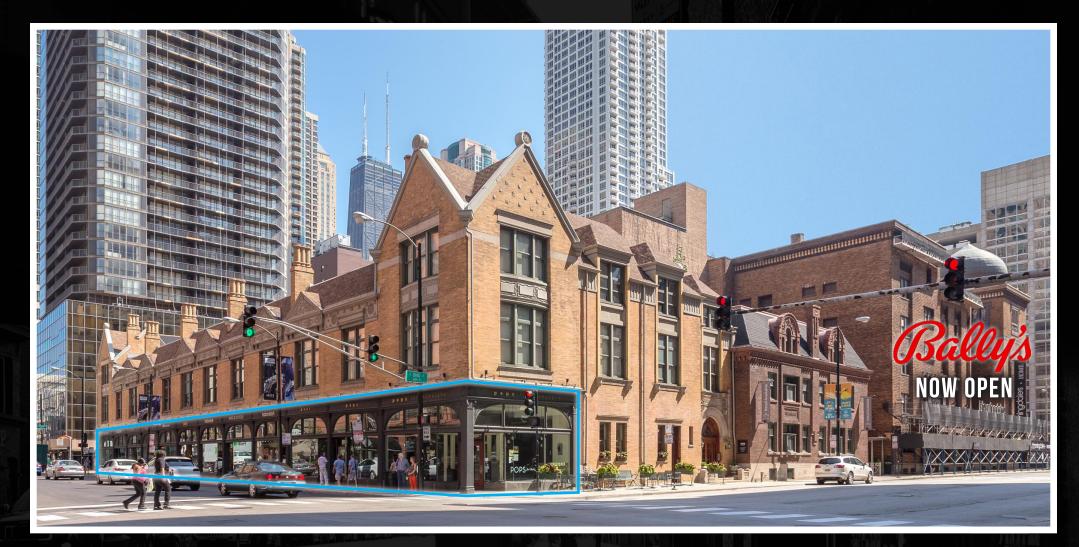

## 601–23 N. State Street CHICAGO, ILLINOIS

# Retail Space Available East block of State between Ohio and Ontario

FOR MORE INFORMATION, PLEASE CONTACT

**ANTHONY CAMPAGNI** ac@canvasrealestate.com 847.651.8669

**ELAN RASANSKY** elan@canvasrealestate.com 414.380.1555

#### **RIVER NORTH**

The Retail at Tree Studios is ideally situated on the east block between East Ohio and East Ontario Streets in Chicago's thriving River North neighborhood.

The Queen Anne-style landmark property is part of the rich history of the Tree Studios and Annexes, originally established as an art colony in 1894. Today, it is a distinctive retail and office destination.

The Tree Studios Building and Annexes, with its outstanding visibility and robust foot traffic, is located in the heart of River North, capturing the pulse of the neighborhood.

The area is characterized by an abundance of high-volume restaurants and prominent retailers, and has experienced tremendous growth over the last decade due to an expanded residential population and increased tourism.