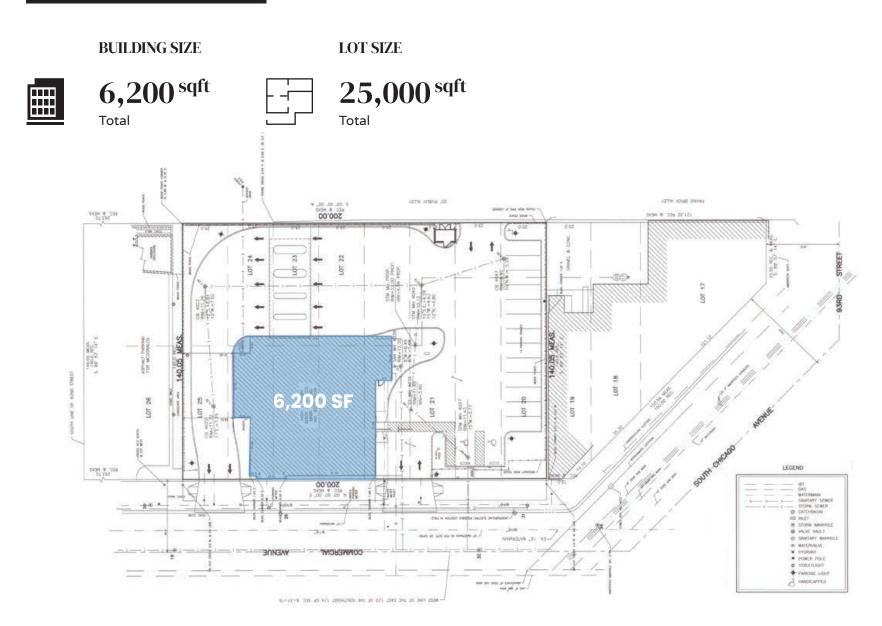

## SITE PLAN

1.18k+ 0.25 Miles

\$49.8k+ 0.5 Miles

\$38.1k+ 0.25 Miles

18.1k+

Daytime Population 1 Mile

5.90k+ 0.5 Miles

2.09k+ 0.25 Miles

- Former Bank of America Branch with five (5) drive-thru lanes
- 15 parking spaces on bank lot and 53 parking spaces available on the additional parking lot
- Ideal for Bank, Retail, Medical users