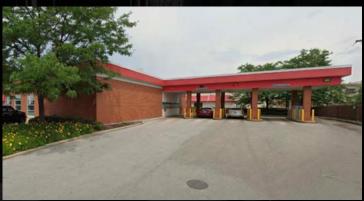

1.18k+ 0.25 Miles

\$49.8k+ 0.5 Miles

\$38.1k+ 0.25 Miles

18.1k+

Daytime Population 1 Mile

5.90k+ 0.5 Miles

2.09k+ 0.25 Miles

- Former Bank of America Branch with five (5) drive-thru lanes
- 15 parking spaces on bank lot and 53 parking spaces available on the additional parking lot
- Ideal for Bank, Retail, Medical users