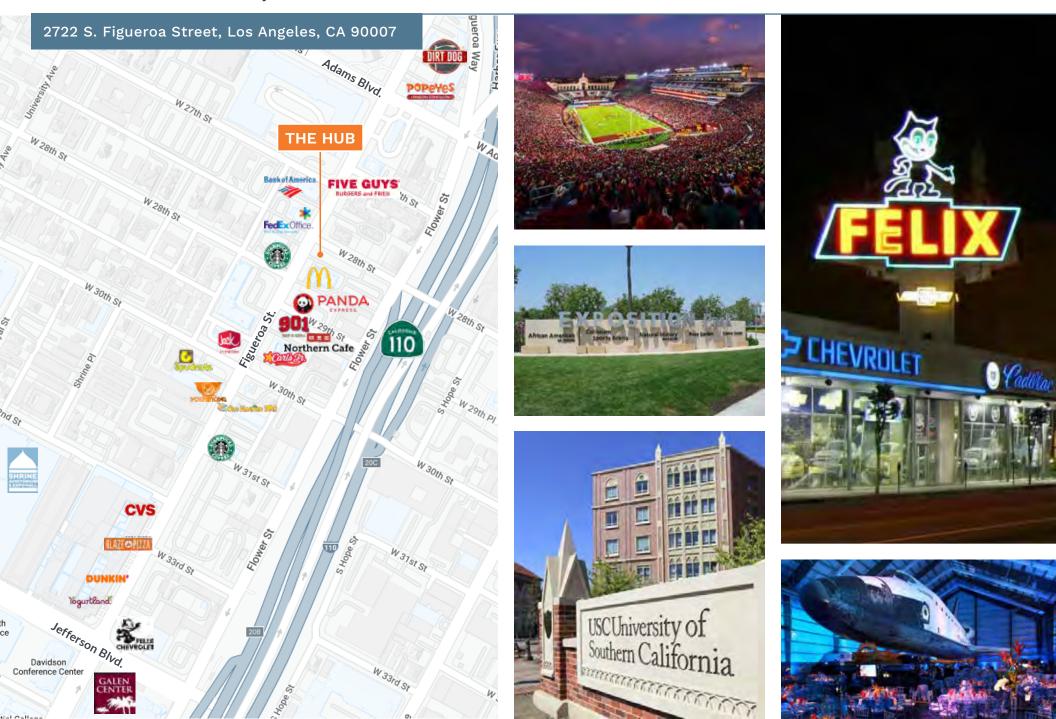

### **PROPERTY HIGHLIGHTS**

- New mixed-use student housing development one block from Adams Blvd. and Figueroa Street
- Close proximity to USC with 49,500 students and 4,700 fulltime faculty members
- Across the street from USC's fraternity row; 7,500 students are involved in Greek life
- Near Exposition park which receives approximately 4 million visitors per year and features the L.A. Memorial Coliseum (home of USC Trojans Football and major music events), Banc of California Stadium (home of Major League Soccer's Los Angeles Football Club), California Science Center, California African American Museum and Natural History Museum
- Near three venues to be used for the 2028 Olympics Galen Center, USC Campus and Dedeaux Field
- Near national credit tenants such as Starbucks, Chili's, Panda Express, and Five Guys as well as local favorites like 901 Bar & Grill and Dirt Dog
- Along heavy north-south commuter route with ±132,838 cars per day on the 110 Freeway and ±58,889 cars per day at Figueroa St. and Adams Blvd.