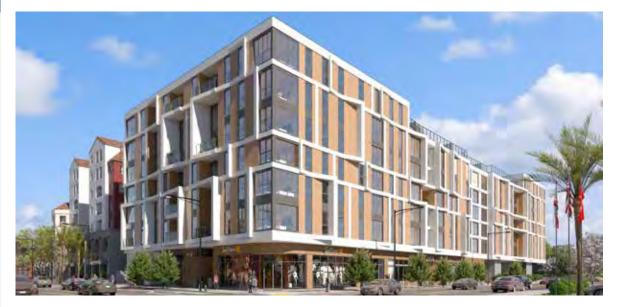

### 2722 S. Figueroa Street, Los Angeles, CA 90007

### **PROPERTY HIGHLIGHTS**

- New mixed-use student housing development one block from Adams Blvd. and Figueroa Street
- Close proximity to USC with 49,500 students and 4,700 fulltime faculty members
- Across the street from USC's fraternity row; 7,500 students are involved in Greek life
- Near Exposition park which receives approximately 4 million visitors per year and features the L.A. Memorial Coliseum (home of USC Trojans Football and major music events), Banc of California Stadium (home of Major League Soccer's Los Angeles Football Club), California Science Center, California African American Museum and Natural History Museum
- Near three venues to be used for the 2028 Olympics Galen Center, USC Campus and Dedeaux Field
- Near national credit tenants such as Starbucks, Chili's, Panda Express, and Five Guys as well as local favorites like 901 Bar & Grill and Dirt Dog
- Along heavy north-south commuter route with ±132,838 cars per day on the 110 Freeway and ±58,889 cars per day at Figueroa St. and Adams Blvd.