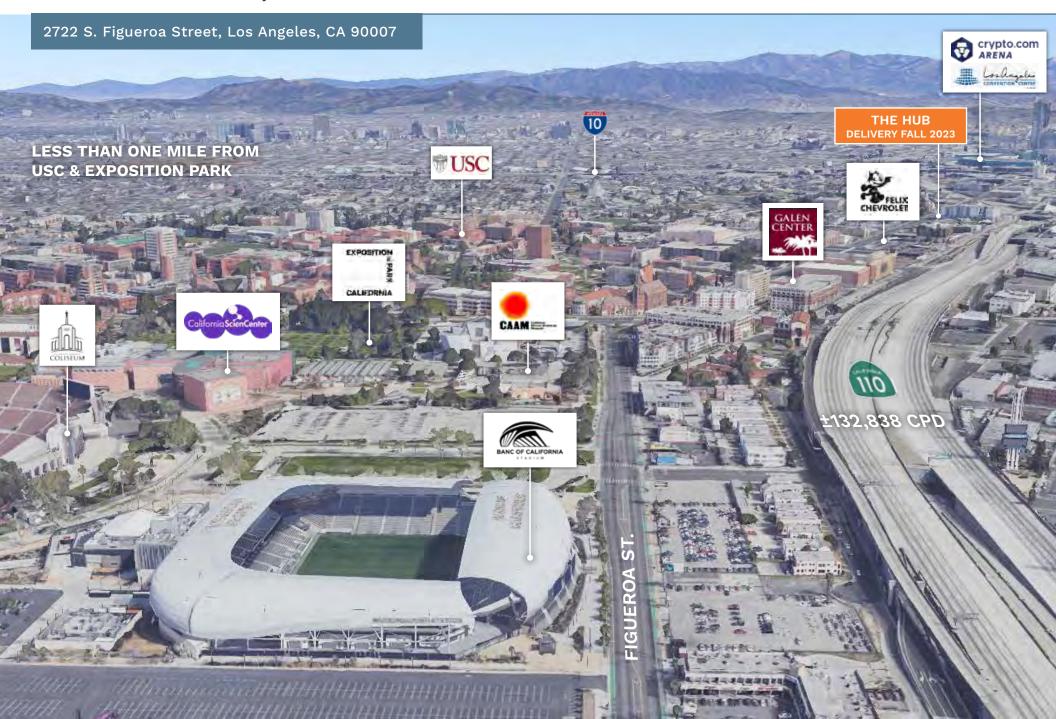

### 2722 S. Figueroa Street, Los Angeles, CA 90007

### **PROPERTY HIGHLIGHTS**

- New mixed-use student housing development one block from Adams Blvd. and Figueroa Street
- Close proximity to USC with 49,500 students and 4,700 fulltime faculty members
- Across the street from USC's fraternity row; 7,500 students are involved in Greek life
- Near Exposition park which receives approximately 4 million visitors per year and features the L.A. Memorial Coliseum (home of USC Trojans Football and major music events), Banc of California Stadium (home of Major League Soccer's Los Angeles Football Club), California Science Center, California African American Museum and Natural History Museum
- Near three venues to be used for the 2028 Olympics Galen Center, USC Campus and Dedeaux Field
- Near national credit tenants such as Starbucks, Chili's, Panda Express, and Five Guys as well as local favorites like 901 Bar & Grill and Dirt Dog
- Along heavy north-south commuter route with ±132,838 cars per day on the 110 Freeway and ±58,889 cars per day at Figueroa St. and Adams Blvd.