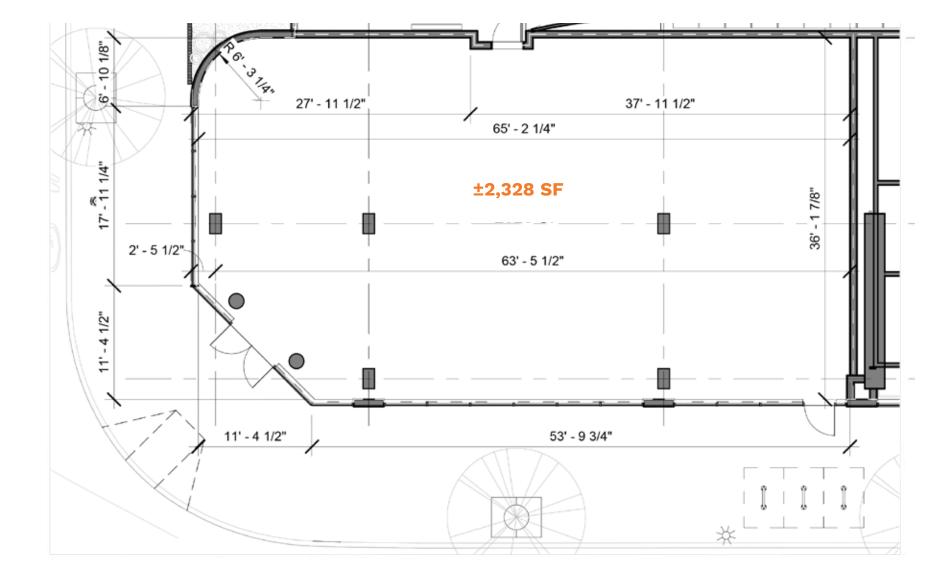

### AVAILABLE

| Size:      | ±2,328 SF                             |
|------------|---------------------------------------|
| Rent:      | \$6.65 PSF/Mo., NNN (±\$1.00 PSF/Mo.) |
| Parking:   | Ample visitor parking                 |
| Available: | Fall 2023                             |