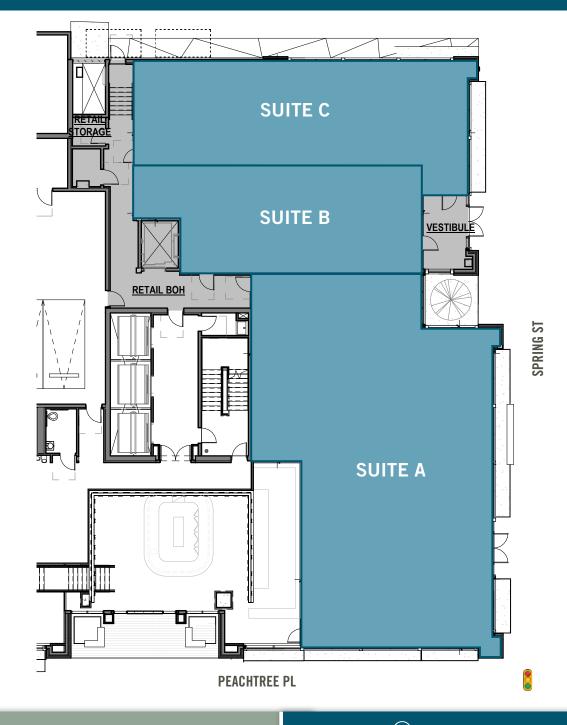

### **PROPOSED SITE PLAN**

| RETAIL OVERVIEW |          |
|-----------------|----------|
| Suite A         | 3,715 SF |
| Suite B         | 1,438 SF |
| Suite C         | 1,838 SF |