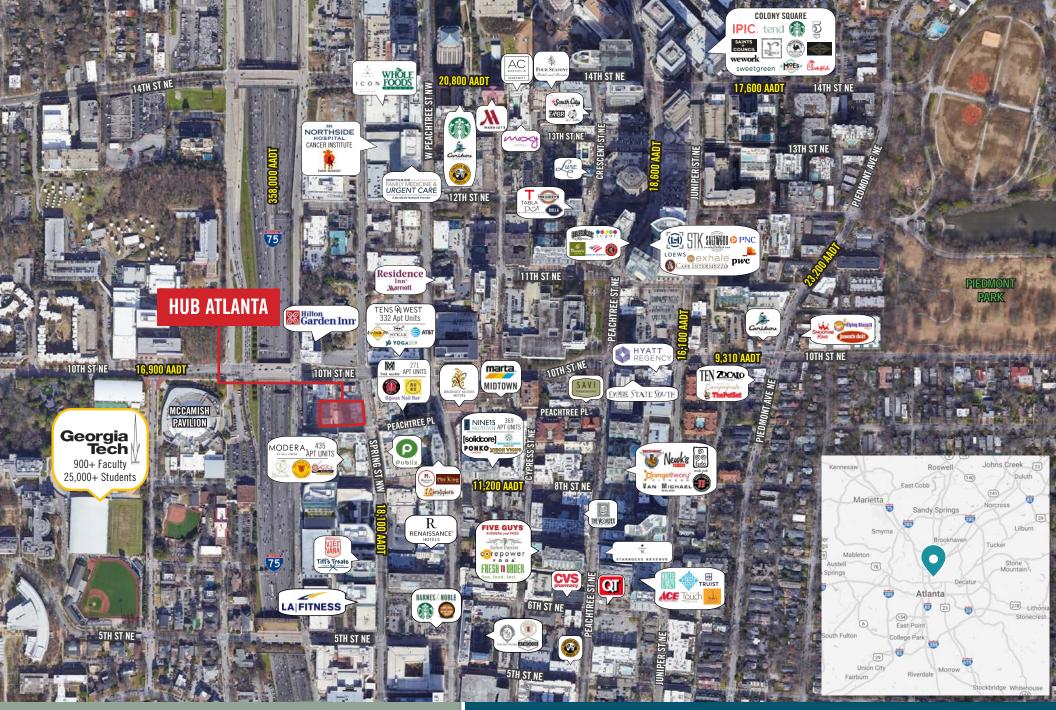

# HUB ATLANTA MIDTOWN 960 Spring St NW | Atlanta, GA 30309

### **PROPERTY OVERVIEW**

- AVAILABLE RETAIL SPACE: 1,438 SF 3,715 SF
- HUB on Campus Atlanta offers 7,000 SF of ground floor retail to complement the Class A, 792 bed off-campus student housing for Georgia Tech (25K students) and Georgia State University (32K students)
- Located at the signalized intersection of Spring St and Peachtree PI ۲ with easy access to I-75/I-85 and proximity to multiple MARTA rail stations and bus service
- Situated in the heart of Midtown Atlanta within walking distance to premier dining, shopping, entertainment, festivals and local events
- HUB Atlanta is currently under construction and delivers August 2023
- Excellent Average Household Incomes exceeding \$155,000 ۲ within 1-mile of project

### **DEMOGRAPHICS**

#### POPULATION

#### HOUSEHOLDS

#### **DAYTIME POPULATION**

117.386 393,373 711.464

#### AVG. HOUSEHOLD INCOME

#### DAILY TRAFFIC COUNT

18,100 AADT 16,900 AADT 358,000 AADT