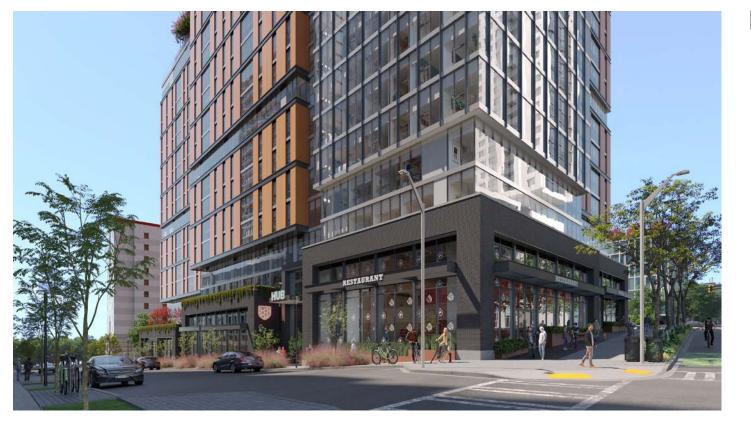

# HUB ATLANTA MIDTOWN 960 Spring St NW | Atlanta, GA 30309

# **RETAIL SPACE FOR LEASE**

### **PROPERTY OVERVIEW**

- AVAILABLE RETAIL SPACE: 1,438 SF 3,715 SF
- HUB on Campus Atlanta offers 7,000 SF of ground floor retail to complement the Class A, 792 bed off-campus student housing for Georgia Tech (25K students) and Georgia State University (32K students)
- Located at the signalized intersection of Spring St and Peachtree PI ۲ with easy access to I-75/I-85 and proximity to multiple MARTA rail stations and bus service
- Situated in the heart of Midtown Atlanta within walking distance to premier dining, shopping, entertainment, festivals and local events
- HUB Atlanta is currently under construction and delivers August 2023
- Excellent Average Household Incomes exceeding \$155,000 ۲ within 1-mile of project