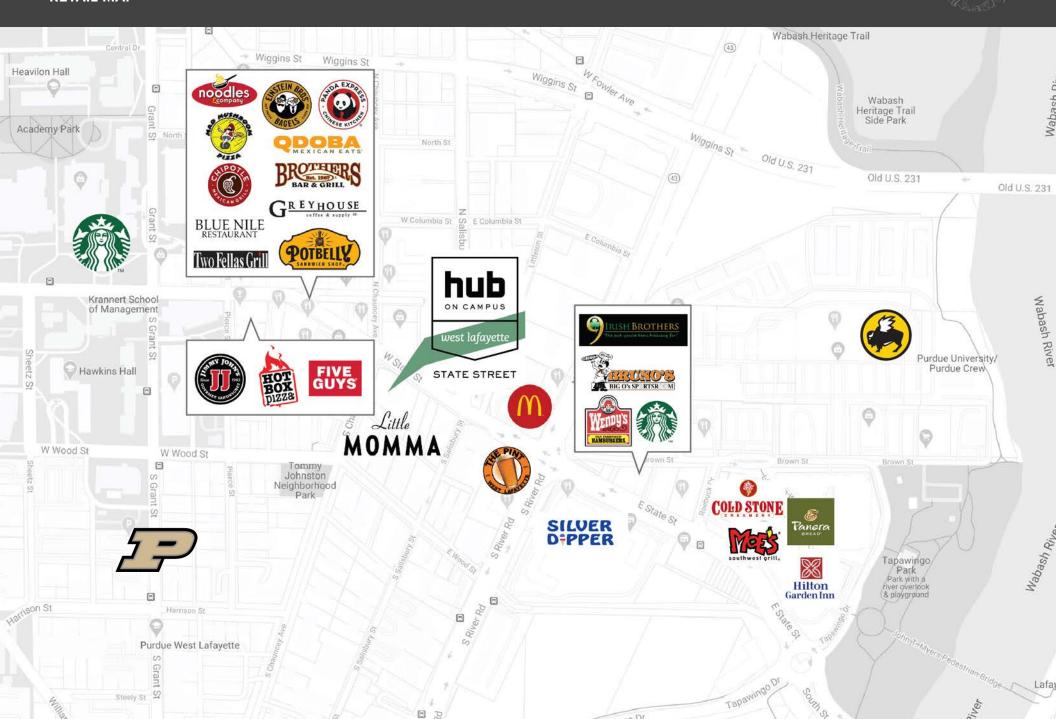

# **AREA CO-TENANTS**

Chipotle, Noodles & Company, Greyhouse Coffee, Little Momma Eatery, Starbucks

#### **RETAIL MAP**

SALISBURY STREET