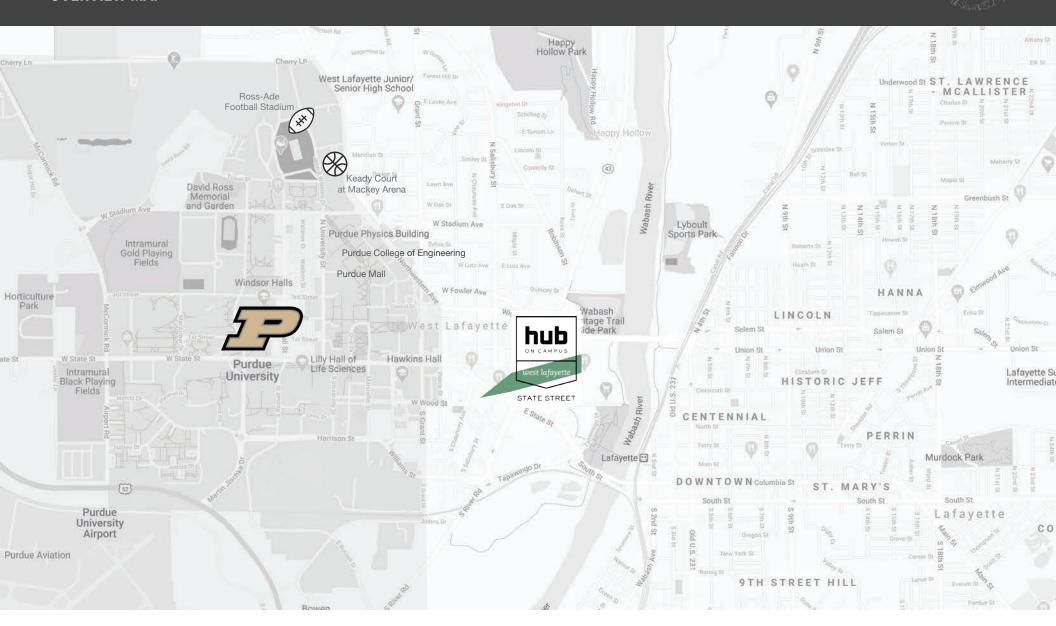

teps from Purdue University's main campus
- Centrally located along the State Street retail corridor surrounded by vibrant restaurants and retailers
- 13,625 SF of prime retail space at the base of a 610 bed luxury student housing complex
- Several layout options available and all demising scenarios will be considered

#### **SQUARE FEET AVAILABLE**

11,174 ft<sup>2</sup> retail available

# **AREA CO-TENANTS**

Chipotle, Noodles & Company, Greyhouse Coffee, Little Momma Eatery, Starbucks

### **DEMOGRAPHICS**

**Estimated Population** 

1 mi: 38,425 | 3 mi : 104,658 | 5 mi: 161,860

**Estimated Households** 

1 mi: 13,562 | 3 mi: 39,456 | 5 mi: 62,619

**Estimated Median Age** 

1 mi: 24.5 | 3 mi: 26.6 | 5 mi: 27.7

**Estimated Total Employees** 

27,797

# CANVAS

#### **OVERVIEW MAP**





# CANVAS

#### **RETAIL MAP**







SALISBURY STREET



# **JOHN BASSI**

773.887.8218 Jbassi@canvasrealestate.com

# **ANDREW BECKER**

773.887.8219 Abecker@canvasrealestate.com

# **MICHAEL WEXLER**

773.887.8220 Mwexler@canvasrealestate.com