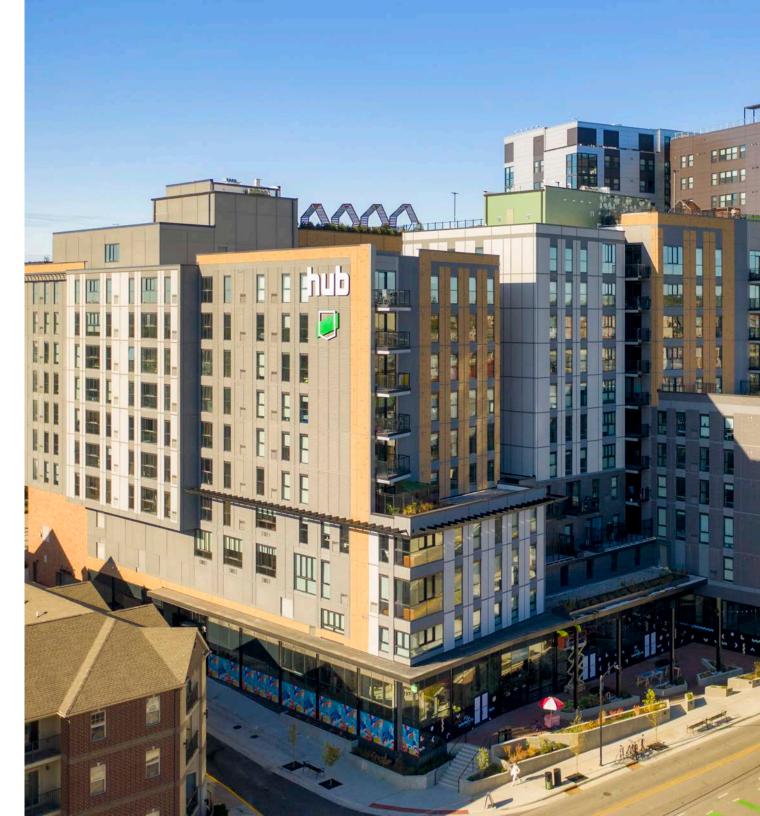

# **Hub On Campus State Street** Southwest Corner of Salisbury & State Street

11,174 ft² Retail/Restaurant Space

Salisbury & State Street | West Lafayette, IN

#### **PROPERTY DETAILS**

- New construction mixed-use development at State and Salisbury Streets steps from Purdue University's main campus
- Centrally located along the State Street retail corridor surrounded by vibrant restaurants and retailers
- 13,625 SF of prime retail space at the base of a 610 bed luxury student housing complex
- Several layout options available and all demising scenarios will be considered

#### **SQUARE FEET AVAILABLE**

11,174 ft<sup>2</sup> retail available