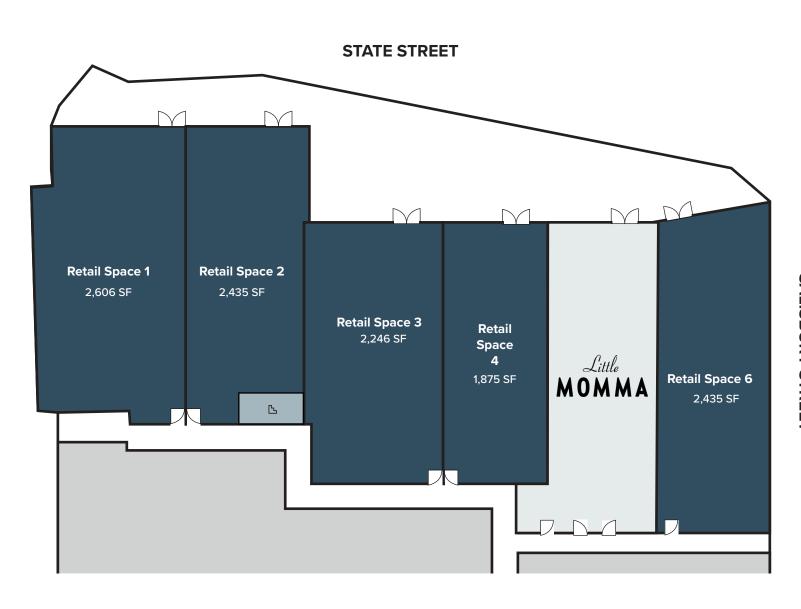

us
- Centrally located along the State Street retail corridor surrounded by vibrant restaurants and retailers
- 13,625 SF of prime retail space at the base of a 610 bed luxury student housing complex
- Several layout options available and all demising scenarios will be considered

#### **SQUARE FEET AVAILABLE**

11,174 ft<sup>2</sup> retail available

# **AREA CO-TENANTS**

Chipotle, Noodles & Company, Greyhouse Coffee, Little Momma Eatery, Starbucks

### **DEMOGRAPHICS**

**Estimated Population** 

1 mi: 38,425 | 3 mi : 104,658 | 5 mi: 161,860

**Estimated Households** 

1 mi: 13,562 | 3 mi: 39,456 | 5 mi: 62,619

**Estimated Median Age** 

1 mi: 24.5 | 3 mi: 26.6 | 5 mi: 27.7

**Estimated Total Employees** 

27,797

# CANVAS

#### **OVERVIEW MAP**





# CANVAS

#### **RETAIL MAP**







SALISBURY STREET



# **JOHN BASSI**

773.887.8218 Jbassi@canvasrealestate.com

# **ANDREW BECKER**

773.887.8219 Abecker@canvasrealestate.com

# **MICHAEL WEXLER**

773.887.8220 Mwexler@canvasrealestate.com