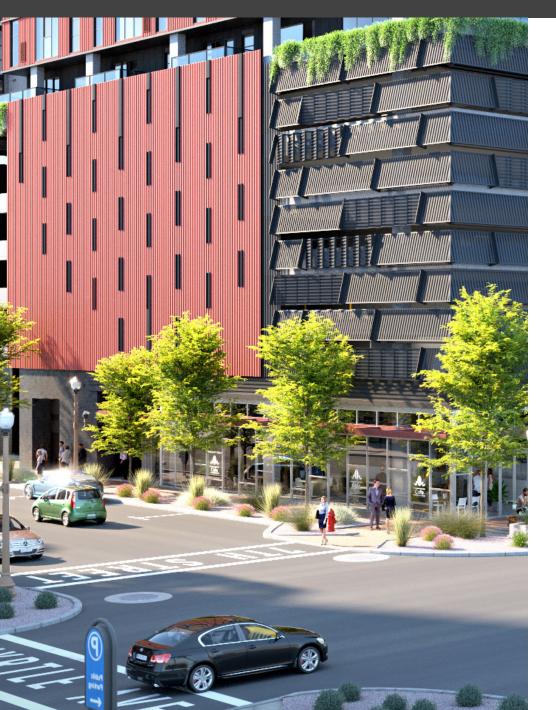

## **ŌLIV TEMPE**

Southwest Corner of 7th Street & Myrtle Avenue

6,606 ft<sup>2</sup> Retail/Restaurant Space

### **PROPERTY DETAILS**

- New construction mixed-use development with 268 luxury residential units
- Centrally located between Downtown Tempe and Arizona State University's main campus, surrounded by national, regional and local retailers
- 6,606 Square Feet of prime retail space situated at the corner of 7th Street and Myrtle Avenue
- Truly at "main and main" in the market, perfect for a variety of retail uses

### **SEVENTH STREET**