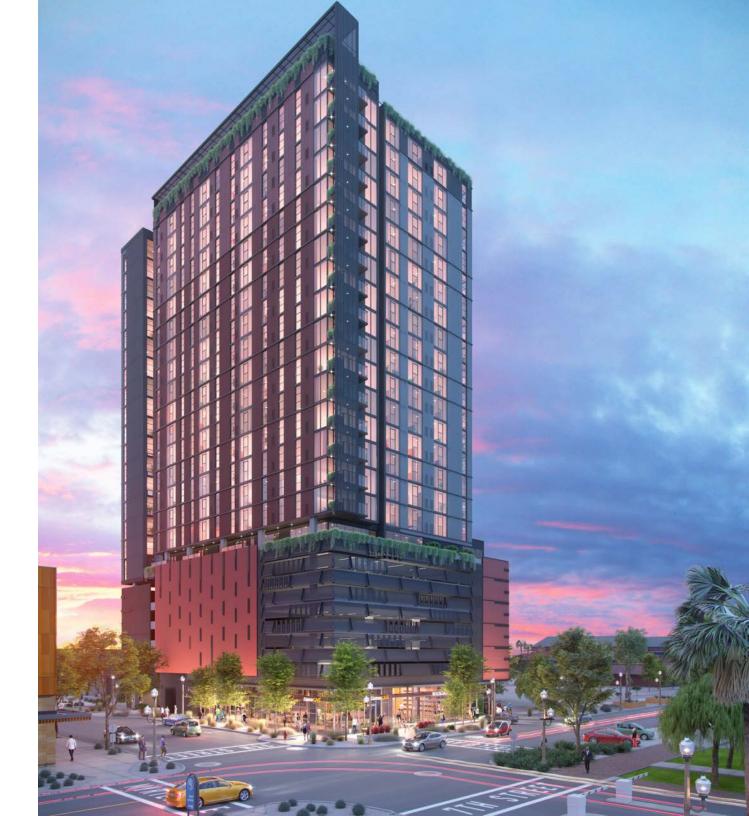

## **ŌLIV TEMPE**

Southwest Corner of 7th Street & Myrtle Avenue

6,606 ft<sup>2</sup> Retail/Restaurant Space

### **PROPERTY DETAILS**

- New construction mixed-use development with 268 luxury residential units
- Centrally located between Downtown Tempe and Arizona State University's main campus, surrounded by national, regional and local retailers
- 6,606 Square Feet of prime retail space situated at the corner of 7th Street and Myrtle Avenue
- Truly at "main and main" in the market, perfect for a variety of retail uses

### **SQUARE FEET AVAILABLE**

6,606 ft<sup>2</sup> retail available