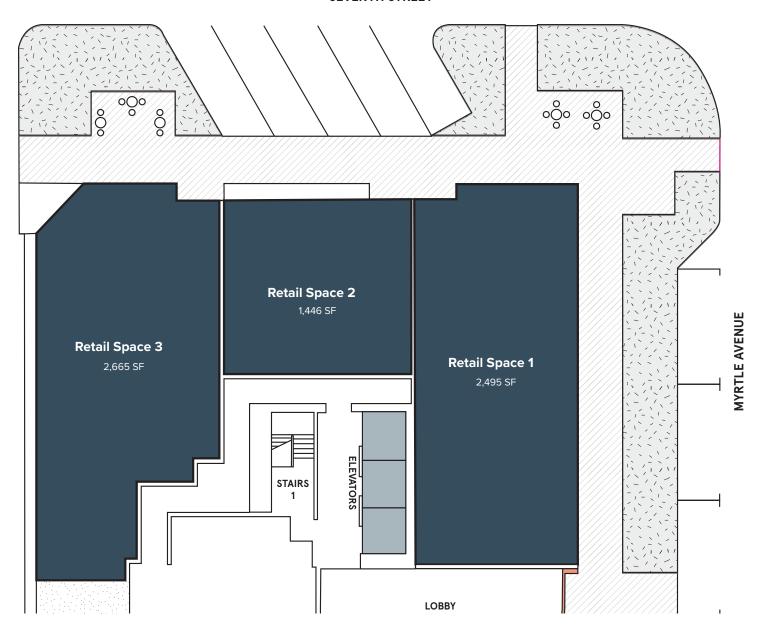

## **ŌLIV TEMPE**

Southwest Corner of 7th Street & Myrtle Avenue

6,606 ft<sup>2</sup> Retail/Restaurant Space

### **SQUARE FEET AVAILABLE**

6,606 ft<sup>2</sup> retail available

### **SEVENTH STREET**