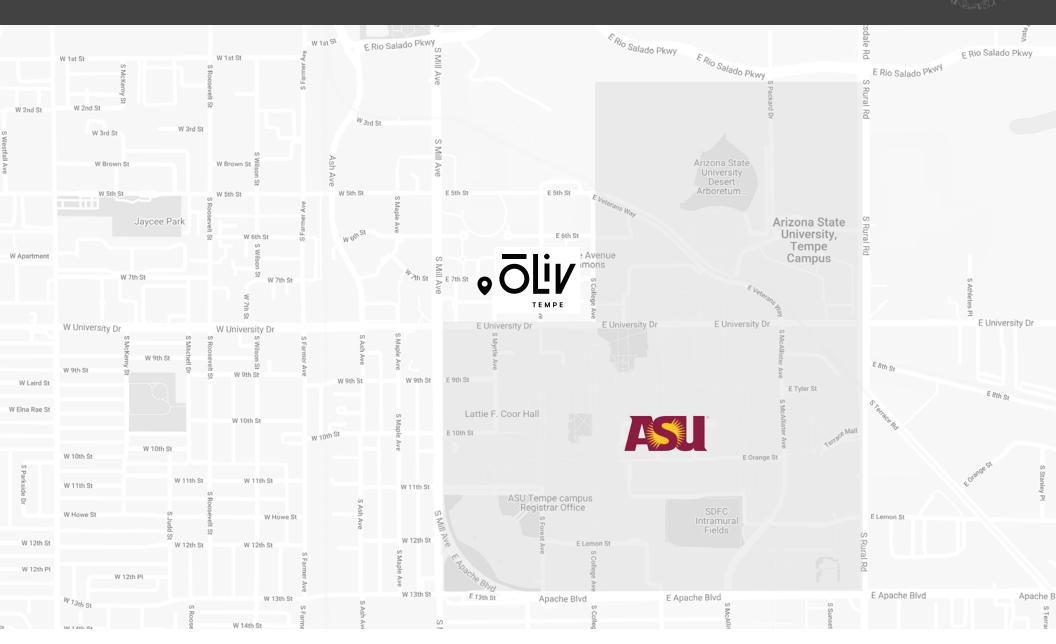

's main campus, surrounded by national, regional and local retailers
- 6,606 Square Feet of prime retail space situated at the corner of 7th Street and Myrtle Avenue
- Truly at "main and main" in the market, perfect for a variety of retail uses

### **SQUARE FEET AVAILABLE**

6,606 ft<sup>2</sup> retail available

### **AREA CO-TENANTS**

CVS, Chick-fil-A, Starbucks, PF Changs, Jack in the Box, First Watch, Blaze Pizza, AMC Theater. El Jefe, Original Chop Shop, Snooze AM Eatery

### **DEMOGRAPHICS**

### **Estimated Population**

1 mi: 26,317 | 3 mi : 128,112 | 5 mi: 353,006

### **Estimated Households**

1 mi: 7,697 | 3 mi: 51,022 | 5 mi: 142,280

### **Estimated Median Age**

1 mi: 27.5 | 3 mi: 30.6 | 5 mi: 32.6

### **Estimated Total Employees**

32,999

# CANVAS

### **OVERVIEW MAP**



# CANVAS

### **RETAIL MAP**





### **SEVENTH STREET**





### **JOHN BASSI**

773.887.8218 Jbassi@canvasrealestate.com

### **ANDREW BECKER**

773.887.8219 Abecker@canvasrealestate.com

### **MICHAEL WEXLER**

773.887.8220 Mwexler@canvasrealestate.com