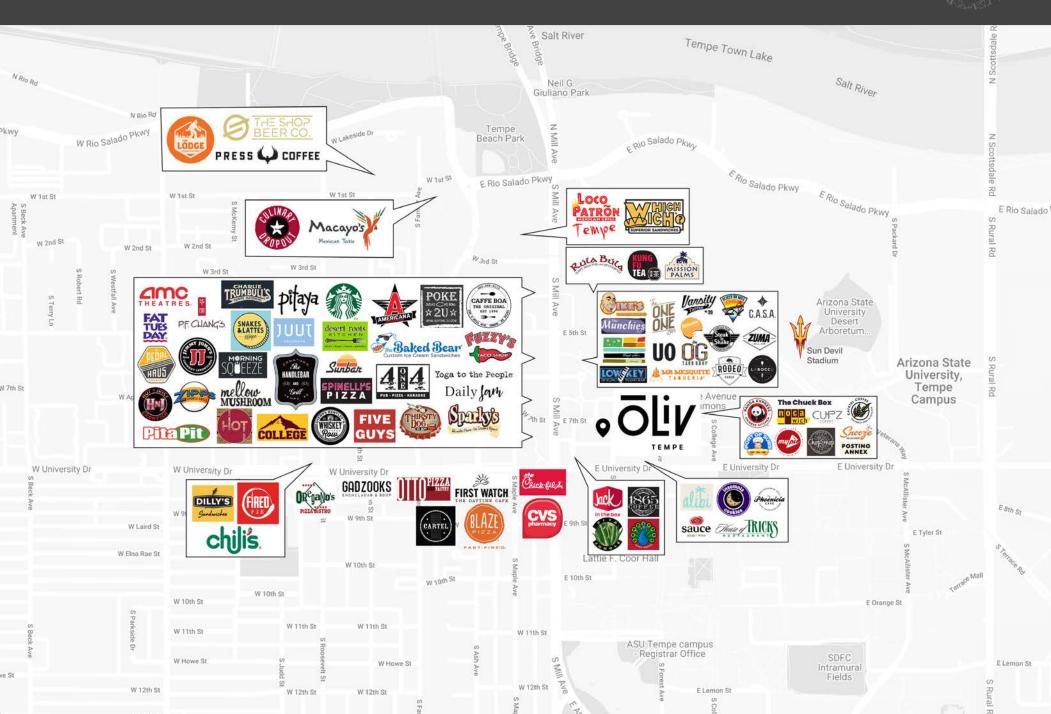

### **OVERVIEW MAP**

### **RETAIL MAP**

### **AREA CO-TENANTS**

CVS, Chick-fil-A, Starbucks, PF Changs, Jack in the Box, First Watch, Blaze Pizza, AMC Theater. El Jefe, Original Chop Shop, Snooze AM Eatery