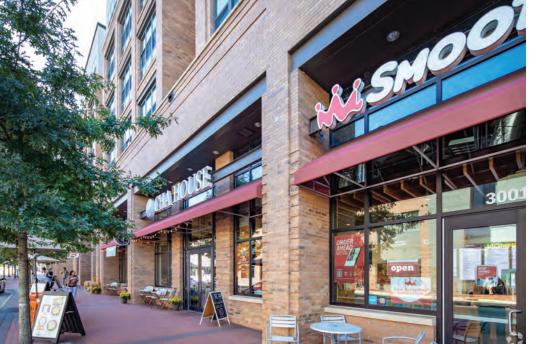

## FLOOR PLAN - AVAILABLE SQUARE FEET

**SUITE C** | 2,000 SF SECOND GEN F&B (FORMER SMOOTHIE KING)

**SUITE D** 3,854 SF SECOND GEN RESTAURANT SPACE (FORMER IHOP)

**SUITE** 2,000 SF SECOND GEN F&B (FORMER I COOL ICE CREAM)