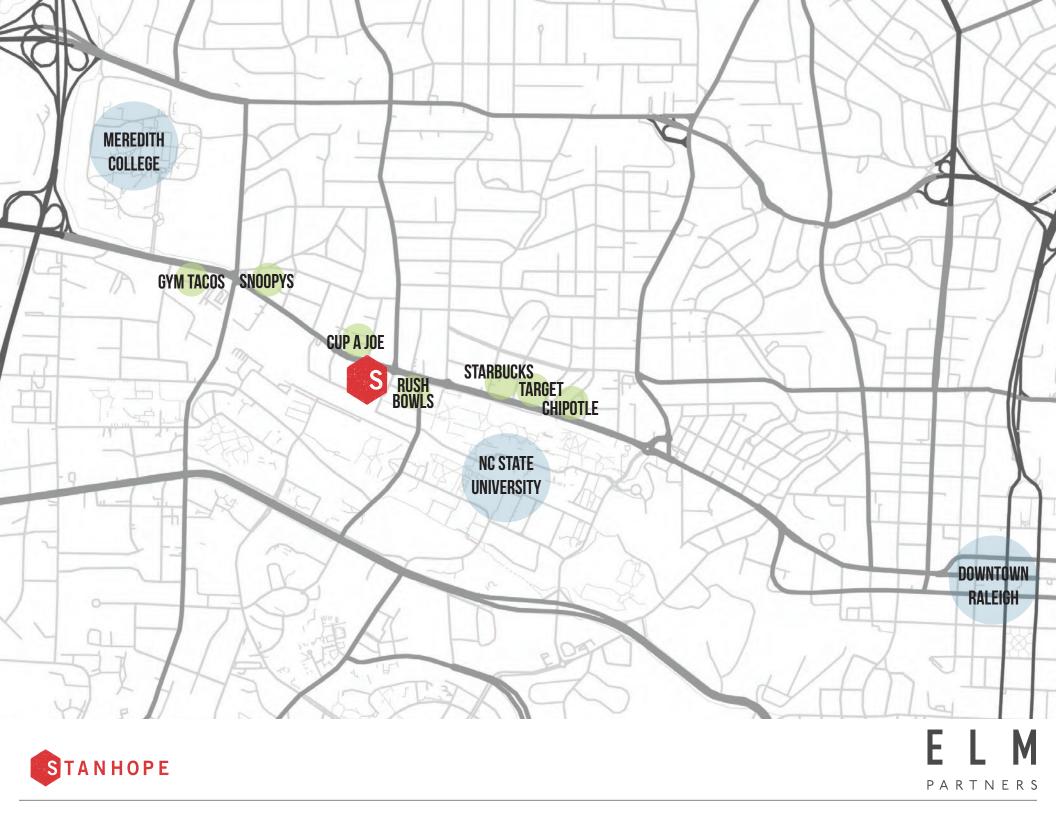

## / HIGHLIGHTS

300 LUXURY OFF-CAMPUS STUDENT APARTMENTS CURRENT TENANTS: CVS, CHA HOUSE, PENN STATION SUBS STREET PARKING AND FREE PARKING DECK