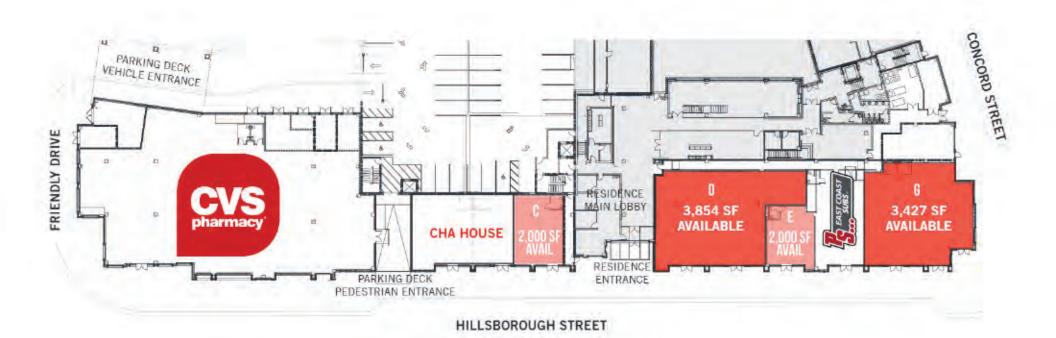

## FLOOR PLAN - AVAILABLE SQUARE FEET

**SUITE C** | 2,000 SF SECOND GEN F&B (FORMER SMOOTHIE KING)

**SUITE D** 3,854 SF SECOND GEN RESTAURANT SPACE (FORMER IHOP)

**SUITE** 2,000 SF SECOND GEN F&B (FORMER I COOL ICE CREAM)

**SUITE G** 3,427 SF END CAP SPACE