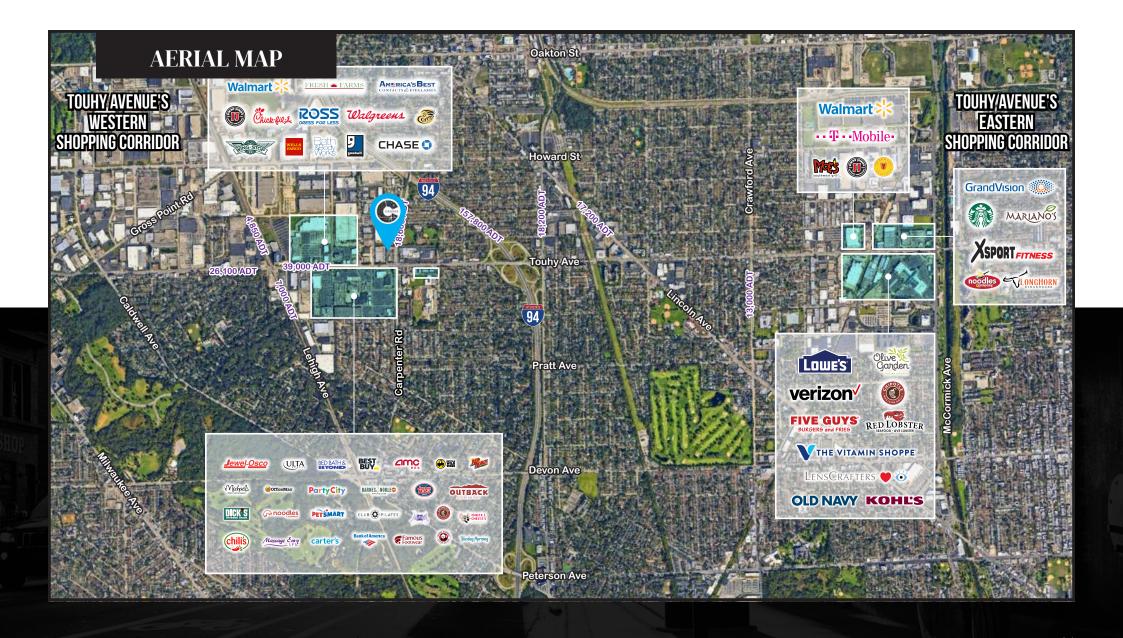

### **SKOKIE**

- This property is strategically located at the NEC of Touly Avenue (39,000 ADT) and Linder Avenue in Skokie, IL.
- This property enjoys great visibility to Touhy Avenue and is easily accessible via a lighted signalized curb cut.
- This site sits in the shadow of nearly 1 million square feet of retail space and enjoys synergy with tenants such as Walmart, Best Buy, Barnes and Noble, AMC Theaters, Buffalo Wild Wings, Chipotle, Chili's and Panera.

### NEIGHBORING TENANTS

Barnes & Noble, Best Buy, Chase Bank, Chick-fil-a, Chili's Grill & Bar, McDonald's, Outback Steakhouse, Panera, ULTA, Walgreens, Walmart and many more!

CANVAS