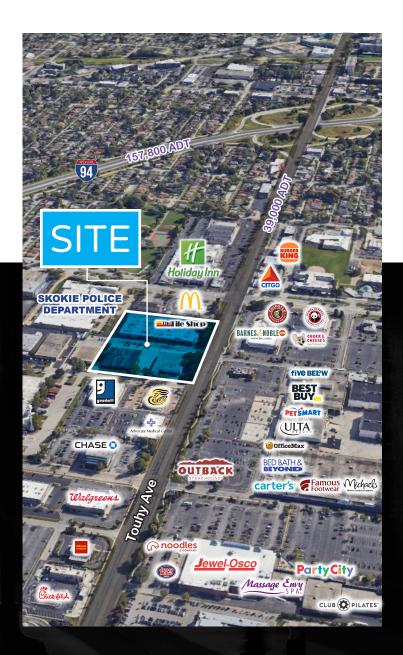

### **SKOKIE**

- This property is strategically located at the NEC of Touly Avenue (39,000 ADT) and Linder Avenue in Skokie, IL.
- This property enjoys great visibility to Touhy Avenue and is easily accessible via a lighted signalized curb cut.
- This site sits in the shadow of nearly 1 million square feet of retail space and enjoys synergy with tenants such as Walmart, Best Buy, Barnes and Noble, AMC Theaters, Buffalo Wild Wings, Chipotle, Chili's and Panera.

### NEIGHBORING TENANTS

Barnes & Noble, Best Buy, Chase Bank, Chick-fil-a, Chili's Grill & Bar, McDonald's, Outback Steakhouse, Panera, ULTA, Walgreens, Walmart and many more!

CANVAS