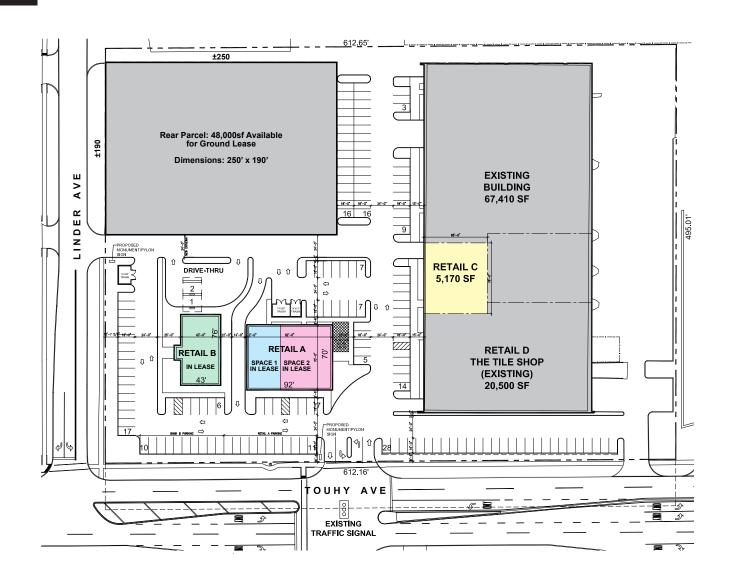

# **SITE PLAN**

**SPACE AVAILABLE** 

48,000 sqft

Rear Pad

In Lease

Space 1

In Lease

Space 2

In Lease

Retail B

5,170 sqft

Retail C

FOR MORE INFORMATION, PLEASE CONTACT

ANTHONY CAMPAGNI ac@canvasrealestate.com 847.651.8669

ELAN RASANSKY elan@canvasrealestate.com 414.380.1555

CANVAS