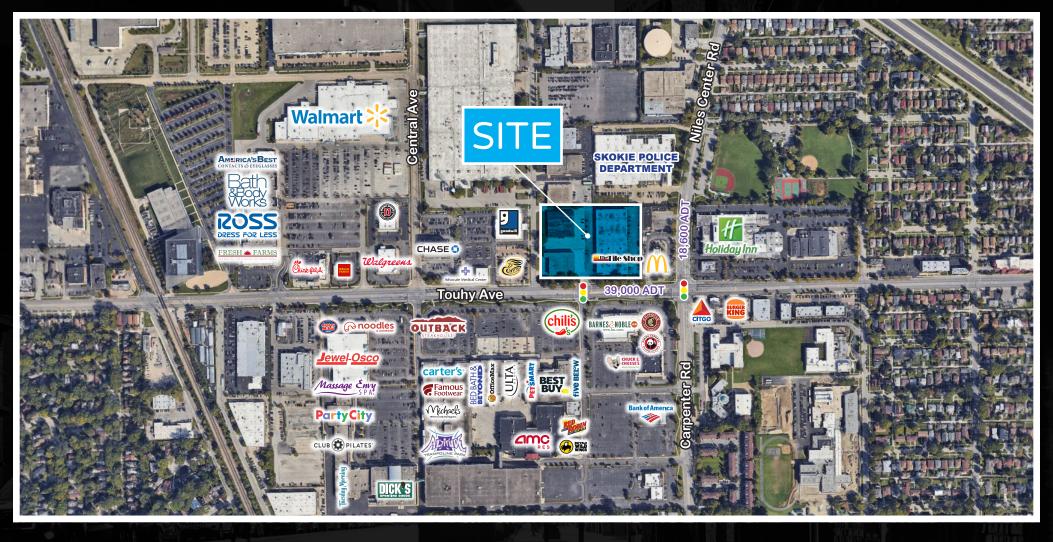

### **SKOKIE**

- This property is strategically located at the NEC of Touly Avenue (39,000 ADT) and Linder Avenue in Skokie, IL.
- This property enjoys great visibility to Touhy Avenue and is easily accessible via a lighted signalized curb cut.
- This site sits in the shadow of nearly 1 million square feet of retail space and enjoys synergy with tenants such as Walmart, Best Buy, Barnes and Noble, AMC Theaters, Buffalo Wild Wings, Chipotle, Chili's and Panera.

### NEIGHBORING TENANTS

Barnes & Noble, Best Buy, Chase Bank, Chick-fil-a, Chili's Grill & Bar, McDonald's, Outback Steakhouse, Panera, ULTA, Walgreens, Walmart and many more!

CANVAS