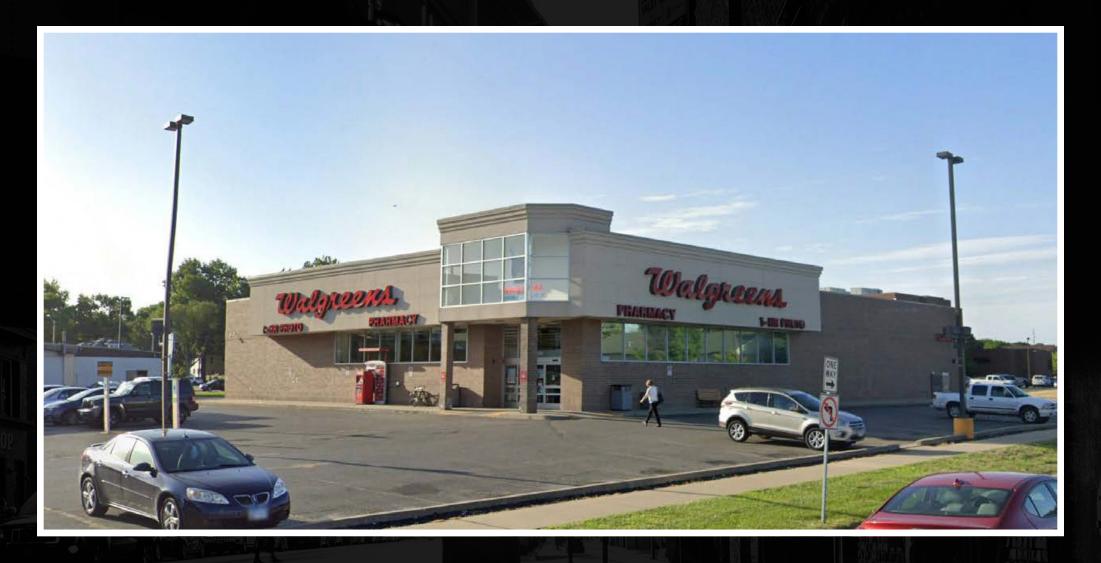

1310 S. 5th Street Springfield, Illinois

Former Walgreens Space Available
Southeast corner of 5th and Grand

## SPRINGFIELD, IL

- 13,905 SF available for lease on the southeast corner of 5th and Grand in Springfield, IL
- Neighboring retailers include McDonald's, Family Dollar, Subway, Big Sharks Fish & Chicken, The Taco Joint and Mekong Cafe
- Rent: \$115,000 per annum, Gross
- Lease Expiration: 05/31/2026