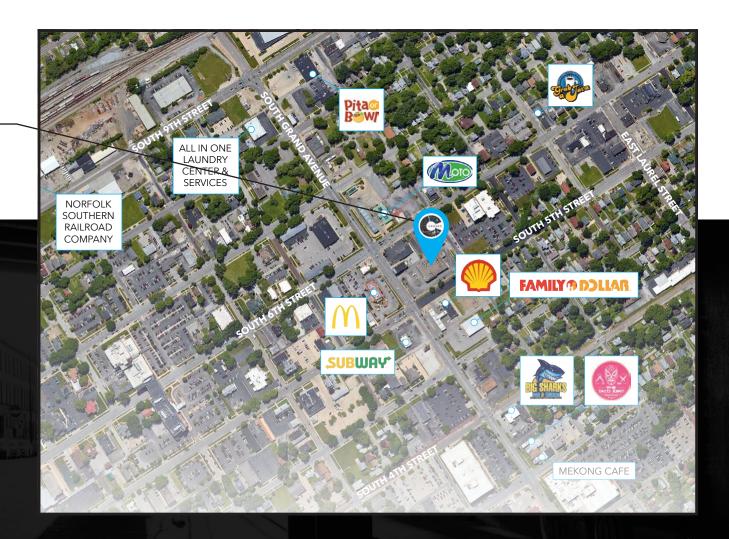

Population

2.87k+ 0.5 Miles 500+ 0.25 Miles

## SPRINGFIELD, IL

- 13,905 SF available for lease on the southeast corner of 5th and Grand in Springfield, IL
- Neighboring retailers include McDonald's, Family Dollar, Subway, Big Sharks Fish & Chicken, The Taco Joint and Mekong Cafe
- Rent: \$115,000 per annum, Gross
- Lease Expiration: 05/31/2026



CANVAS



# SITE PLAN

SPACE AVAILABLE



13,905 sqft

SOUTH FIFTH STREET



SOUTH SIXTH STREET



SOUTH GRAND AVENUE

## **STREET MAP**

1310 S. 5th Street SPRINGFIELD, ILLINOIS

#### **SPACE AVAILABLE**



FOR MORE INFORMATION, PLEASE CONTACT

SHAI WOLKOWICKI shai@shaitownrealty.com 773.382.0591

IN CONJUCTION WITH CANVAS REAL ESTATE

ANTHONY CAMPAGNI ac@canvasrealestate.com 847.651.8669

ELAN RASANSKY elan@canvasrealestate.com 414.380.1555