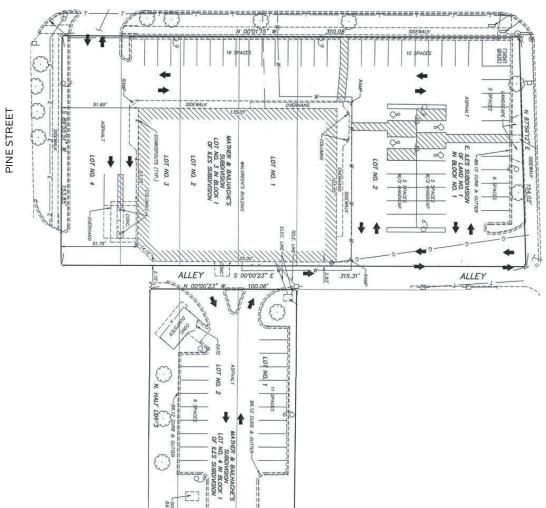

# SITE PLAN

SPACE AVAILABLE

13,905 sqft

SOUTH FIFTH STREET

SOUTH SIXTH STREET

SOUTH GRAND AVENUE