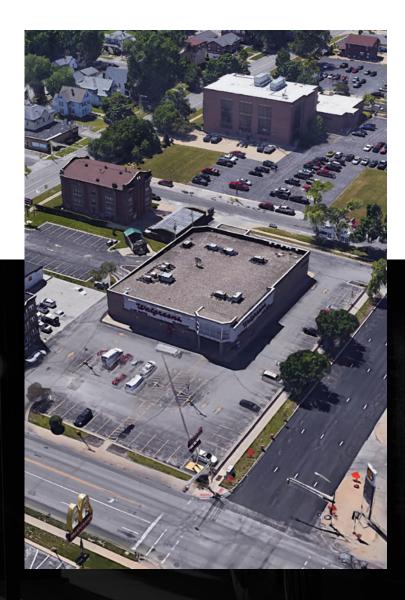

1310 S. 5th Street Springfield, Illinois

Former Walgreens Space Available
Southeast corner of 5th and Grand



## **DEMOGRAPHICS**



\$66.2k+

\$70.4k+

0.25 Miles

Average HH Income

1 M

\$59.1k+ 0.5 Miles 21.2k+

Daytime Population 1 Mile

5.83k+ 1.93k+ 0.5 Miles 0.25 Miles



Total Population

2.87k+ 0.5 Miles 500+ 0.25 Miles

## SPRINGFIELD, IL

- 13,905 SF available for lease on the southeast corner of 5th and Grand in Springfield, IL
- Neighboring retailers include McDonald's, Family Dollar, Subway, Big Sharks Fish & Chicken, The Taco Joint and Mekong Cafe
- Rent: \$115,000 per annum, Gross
- Lease Expiration: 05/31/2026



CANVAS



# SITE PLAN

SPACE AVAILABLE



13,905 sqft

SOUTH FIFTH STREET



SOUTH SIXTH STREET



SOUTH GRAND AVENUE

## **STREET MAP**

1310 S. 5th Street SPRINGFIELD, ILLINOIS

#### **SPACE AVAILABLE**



FOR MORE INFORMATION, PLEASE CONTACT

SHAI WOLKOWICKI shai@shaitownrealty.com 773.382.0591

IN CONJUCTION WITH CANVAS REAL ESTATE

ANTHONY CAMPAGNI ac@canvasrealestate.com 847.651.8669

ELAN RASANSKY elan@canvasrealestate.com 414.380.1555