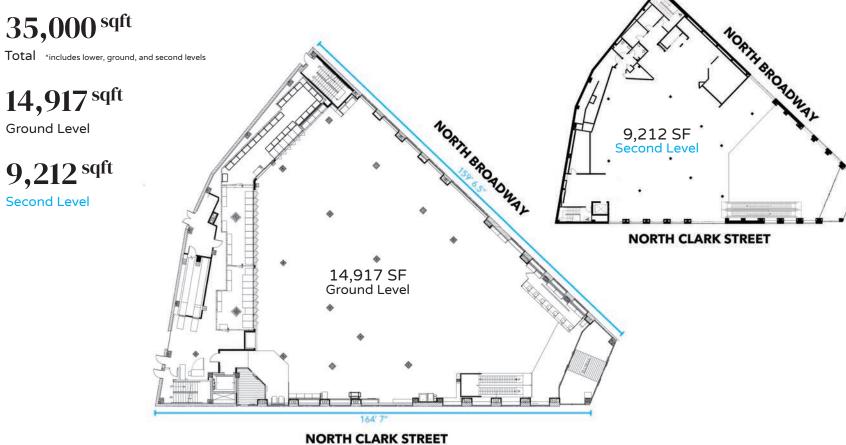

#### LINCOLN PARK

- Up to 35,000 SF available for lease at the bustling intersection of North Clark Street, West Diversey Parkway and North Broadway in Lincoln Park
- The current configuration allows for 14,917 SF ground floor, 9,212 SF second floor and 10,870 SF lower-level space available
- Various demising schemes available in order to accommodate the best tenant mix
- Rent: \$500,000 per annum, Gross
- Lease Expiration: 4/30/2038

# **CURRENT RETAIL\***

**SPACE AVAILABLE** 

35,000 sqft

14,917 sqft

Ground Level

9,212 sqft

Second Level