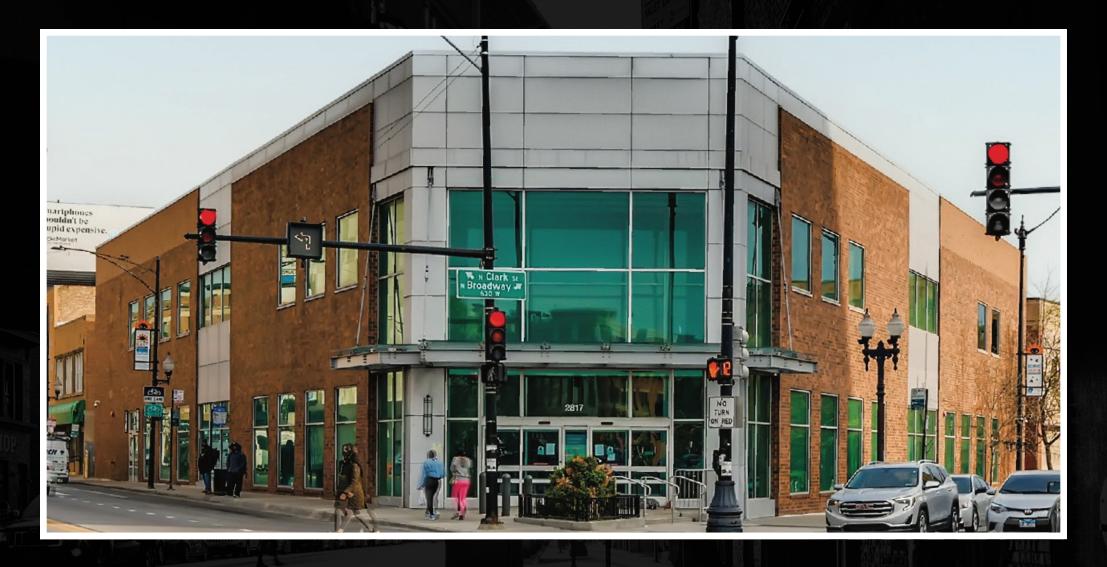

2817 N. Clark Street CHICAGO, ILLINOIS

Former Walgreens Space Available Intersection of Broadway, Clark and Diversey

#### LINCOLN PARK

- Up to 35,000 SF available for lease at the bustling intersection of North Clark Street, West Diversey Parkway and North Broadway in Lincoln Park
- The current configuration allows for 14,917 SF ground floor, 9,212 SF second floor and 10,870 SF lower-level space available
- Various demising schemes available in order to accommodate the best tenant mix
- Rent: \$500,000 per annum, Gross
- Lease Expiration: 4/30/2038