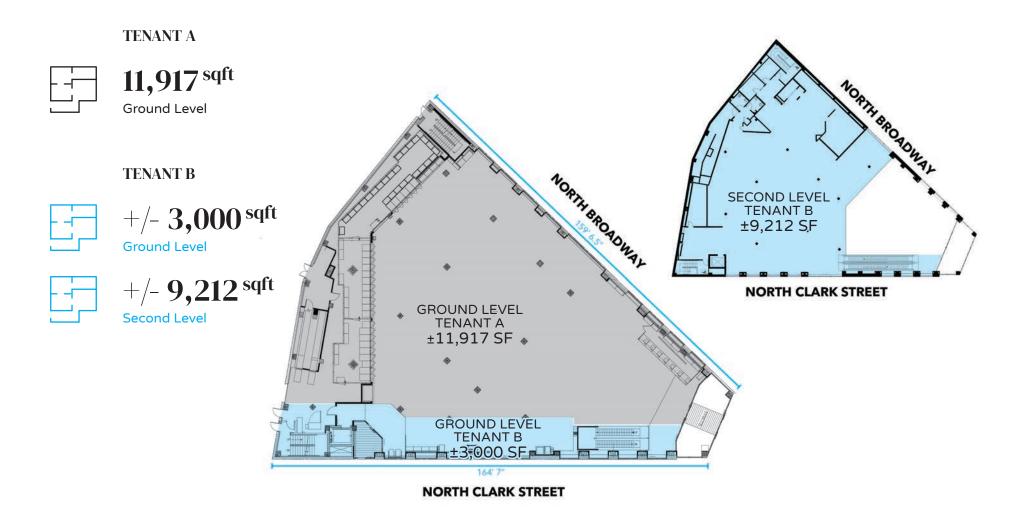

## PROPOSED RETAIL

#### LINCOLN PARK

- Up to 35,000 SF available for lease at the bustling intersection of North Clark Street, West Diversey Parkway and North Broadway in Lincoln Park
- The current configuration allows for 14,917 SF ground floor, 9,212 SF second floor and 10,870 SF lower-level space available
- Various demising schemes available in order to accommodate the best tenant mix
- Rent: \$500,000 per annum, Gross
- Lease Expiration: 4/30/2038