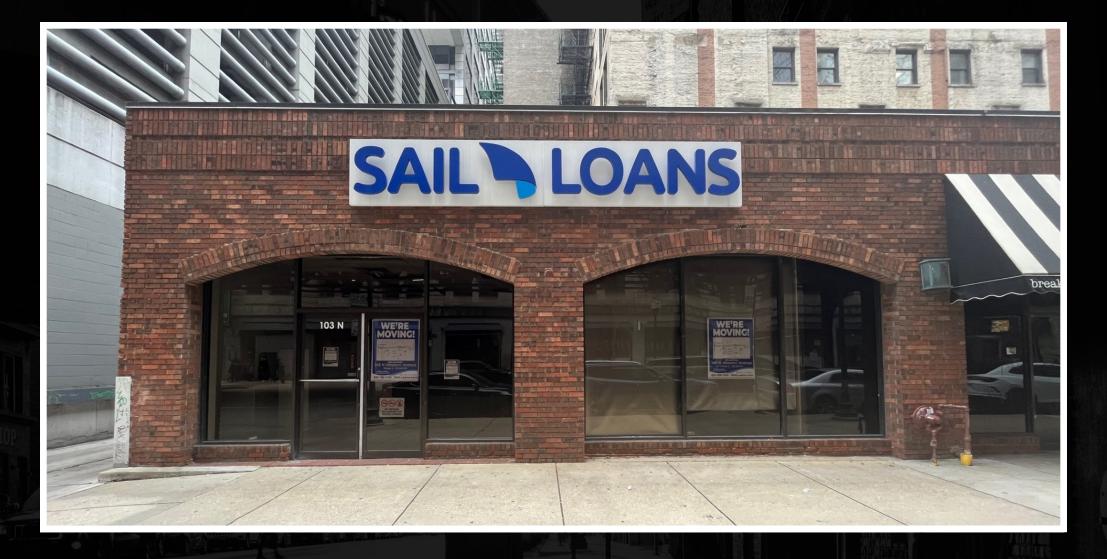

188 W. Washington CHICAGO, ILLINOIS

Retail Space for Lease
Northeast corner of Washington and Wells

FOR MORE INFORMATION, PLEASE CONTACT

ANDREW BECKER abecker@canvasrealestate.com 312.231.2600

### LOOP

- The subject property is located at the northeast corner of Washington Street and Wells Street in the heart of Chicago's CBD, the "Loop"
- The single level, freestanding retail building presents an extremely rare branding opportunity in this dense, urban, high rise environment
- Incredible daytime population and highly visible to morning and evening commuter traffic
- The space is ideal for small shop tenants seeking a presence in the "Loop"
- Area co-tenants include CVS, GRK Kitchen, Potbelly, ROTI, Protein Bar, Chipotle, Mojo Coffee, Jimmy John's, Starbucks, Randolph Tavern, City Social Kitchen & Bar, Qdoba and Naf Naf Grill